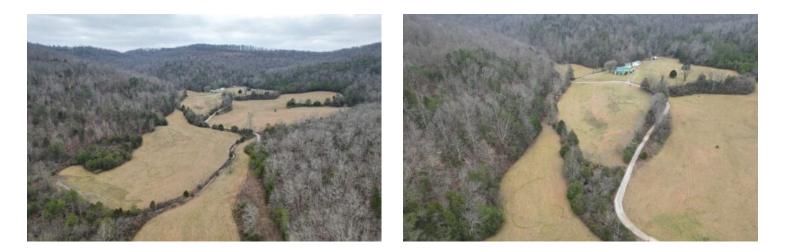

### **Property Summary**

Tucked away down a long, isolated gravel driveway that winds through Kentucky\'s finest timberland, this extraordinary property offers unparalleled peace and privacy. The drive runs parallel to a pristine, clear mountain stream—pure enough to drink—setting the tone for the serenity that awaits. At the end of this private path, you'll discover an expansive, fully furnished country home perched atop one of the many rolling fields. **Read full description on our website** 

## Land Details

Elevation: 550 Water Rights: No Mineral Rights: Yes Topography: Rolling Vegetation: Timber/Pasture Tillable/Crop Acres: 35 Pasture Acres: 35