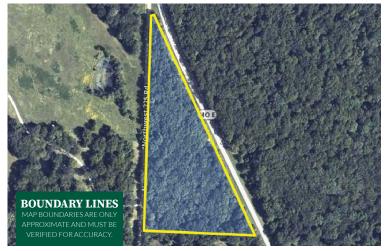

## **About this property**

7 acres of gently rolling, wooded terrain Rich with mature oak, hickory, and other native hardwoods Minutes from public access to Truman Lake Power nearby – ready for your build or camper No HOA, light restrictions – freedom to make it yours. Ideal for recreation, retirement, or investment. Don't miss this rare opportunity to own a beautiful piece of land near one of Missouri's premier lakes!