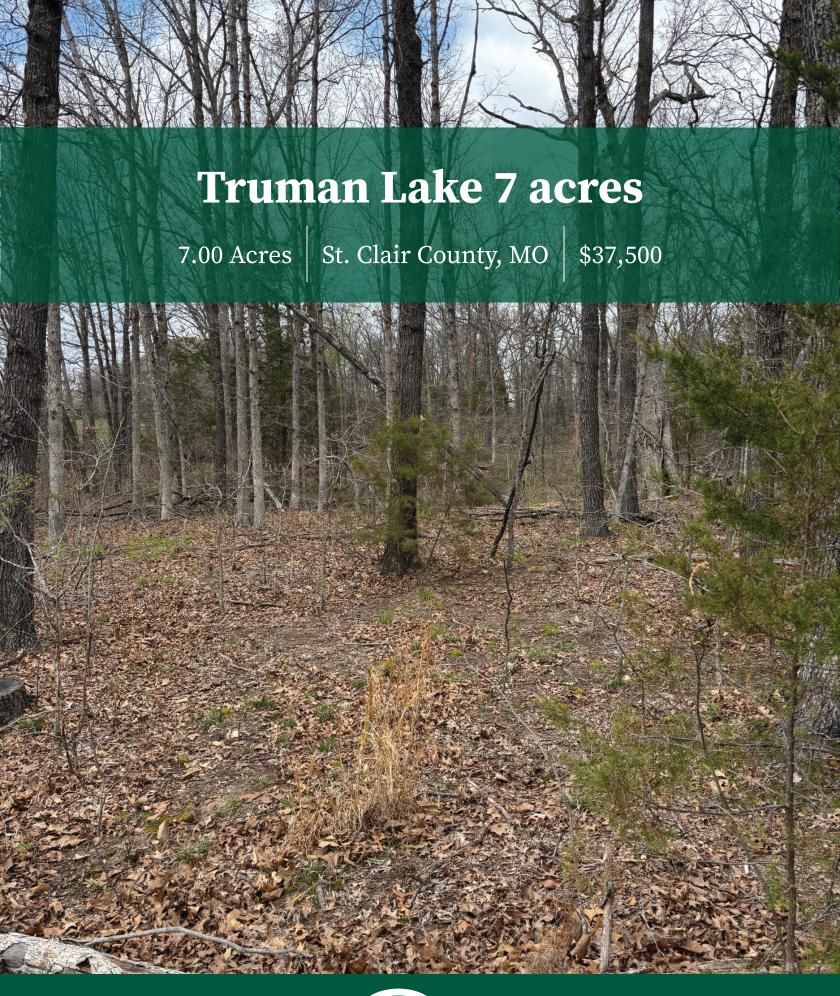

## **Truman Lake 7 acres**

7.00 \$37,500 St. Clair County Osceola, MO

## **About this property**

7 acres of gently rolling, wooded terrain Rich with mature oak, hickory, and other native hardwoods Minutes from public access to Truman Lake Power nearby – ready for your build or camper No HOA, light restrictions – freedom to make it yours. Ideal for recreation, retirement, or investment. Don't miss this rare opportunity to own a beautiful piece of land near one of Missouri's premier lakes!