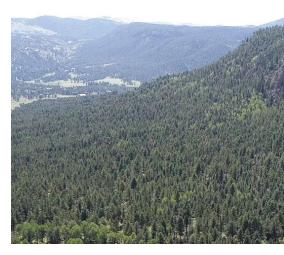

#### Land

The Beasley Hills Ranch Lot 2 offers 37 +- acres of ideal mountain property with a private woodland for a back yard. This well forested property is home to many of Colorado's varied tree species which provide year round habitat for mule deer and elk, as well as many other types of wildlife. The property has varied terrain including an aspen bordered valley and tall pine trees.

#### Location

The Beasley Hills Ranch provides a secluded getaway from the city while giving quick access to all that the city holds. From the ranch you have direct access to Teller County Road 12, you are just a couple minutes from the Florissant Fossil Beds National Monument, just 10 miles from the town of Florissant and less than an hour drive from Colorado Springs.