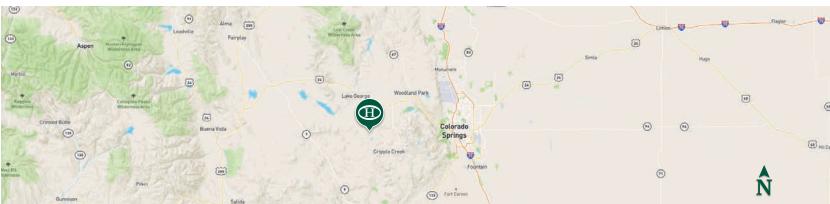

#### **Land Details:**

Address: TBD County Road 12, Florissant, Colorado 80816, USA Closest Town: Florissant Total Acres: 37.00 Deeded Acres: 37.00 Leased Acres: 0.00 Elevation: 8500 Fstimated Taxes: \$2 219 - 2024

#### Location

The Beasley Hills Ranch provides a secluded getaway from the city while giving quick access to all that the city holds. From the ranch you have direct access to Teller County Road 12, you are just a couple minutes from the Florissant Fossil Beds National Monument, just 10 miles from the town of Florissant and less than an hour drive from Colorado Springs.