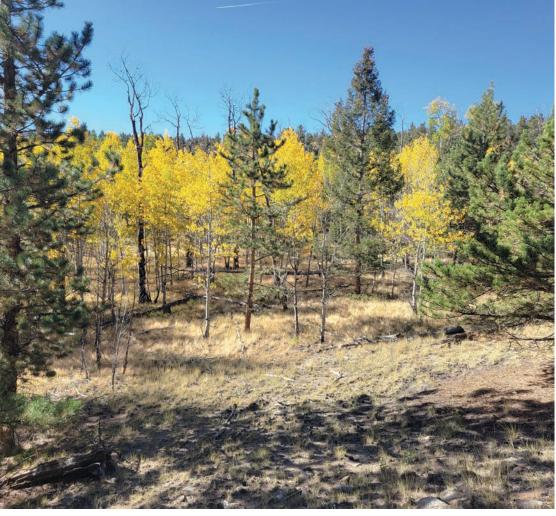

#### Land

The Beasley Hills Ranch Lot 2 offers 37 +- acres of ideal mountain property with a private woodland for a back yard. This well forested property is home to many of Colorado's varied tree species which provide year round habitat for mule deer and elk, as well as many other types of wildlife. The property has varied terrain including an aspen bordered valley and tall pine trees.