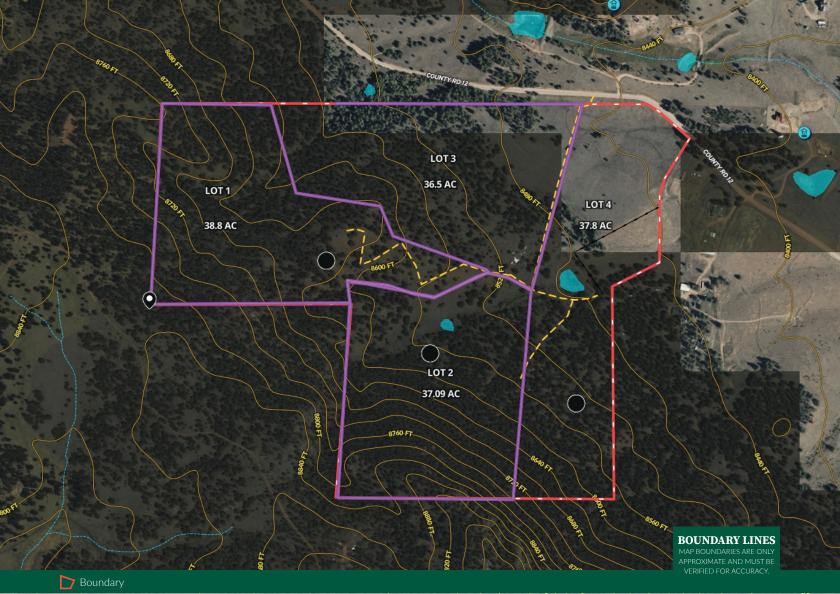

# **Beasley Hills Ranch Lot 2**

37.00 Acres Teller County, CO \$399,000

#### **Land Details:**

Address: TBD County Road 12, Florissant, Colorado 80816, USA Closest Town: Florissant Total Acres: 37.00 Deeded Acres: 37.00 Leased Acres: 0.00 Elevation: 8500 Fstimated Taxes: \$2 219 - 2024

Estimated Taxes: \$2,219 - 2024 Source of lot size: Survey