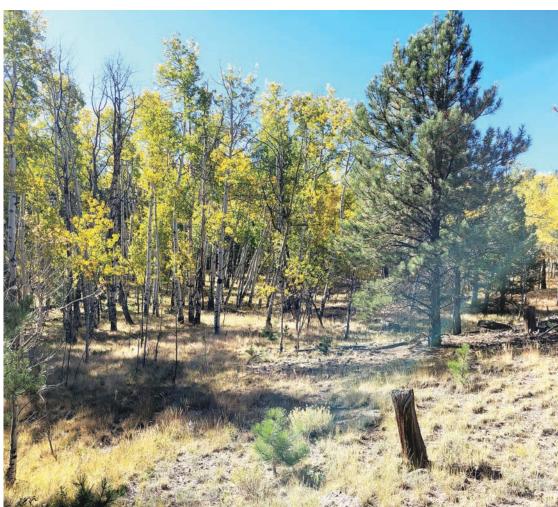

#### Land

The Beasley Hills Ranch Lot 2 offers 37 +- acres of ideal mountain property with a private woodland for a back yard. This well forested property is home to many of Colorado's varied tree species which provide year round habitat for mule deer and elk, as well as many other types of wildlife. The property has varied terrain including an aspen bordered valley and tall pine trees.