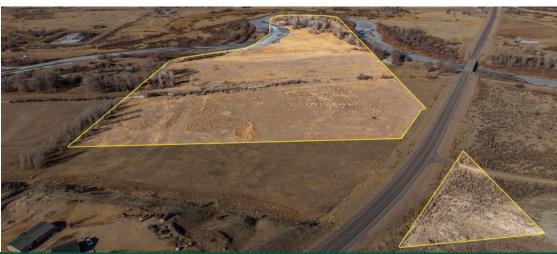

#### Land Details:

Address: 437 Rendezvous Rd., Riverton, Wyoming 82501, USA Total Acres: 30.44 Source of lot size: Survey

#### Location

This property is situated in a prime location along the Little Wind River, approximately 8 miles southwest of Riverton and 17 miles northeast of Lander, Wyoming. Nestled along the scenic Rendezvous Highway, the land offers easy access while providing a balance of convenience and natural beauty.