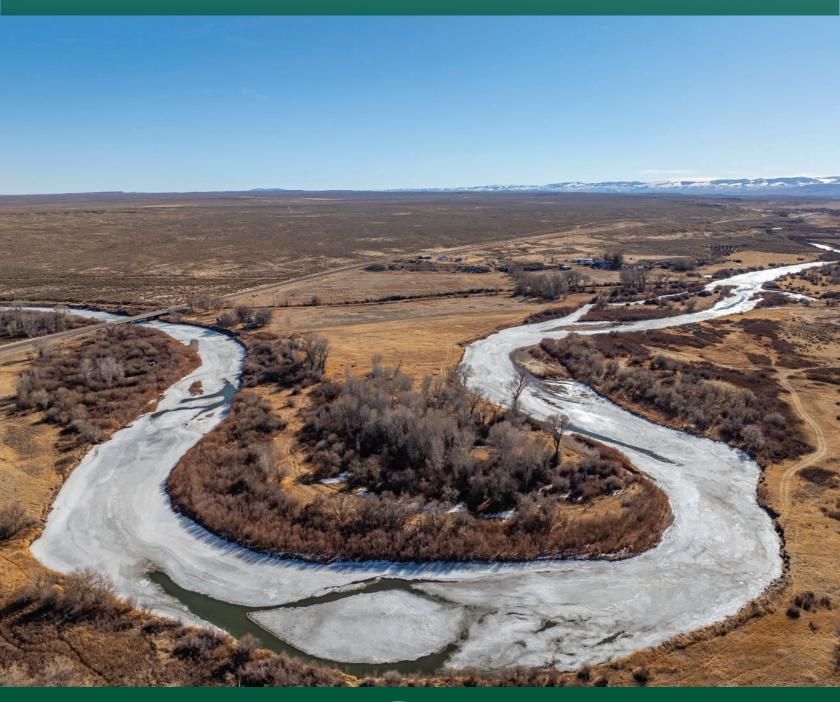

# Little Wind River Bend

30.44 Acres Fremont County, WY \$295,000

#### **Property Summary**

This approximately 30 acre property sits along the Little Wind River just outside Riverton Wyoming, offering a mix of open space, water access, and excellent potential for recreation, ranching, or a future home site. With direct river frontage, this land provides great fishing opportunities and access to year-round water, making it ideal for both personal enjoyment and agricultural use.

#### Location

This property is situated in a prime location along the Little Wind River, approximately 8 miles southwest of Riverton and 17 miles northeast of Lander, Wyoming. Nestled along the scenic Rendezvous Highway, the land offers easy access while providing a balance of convenience and natural beauty.