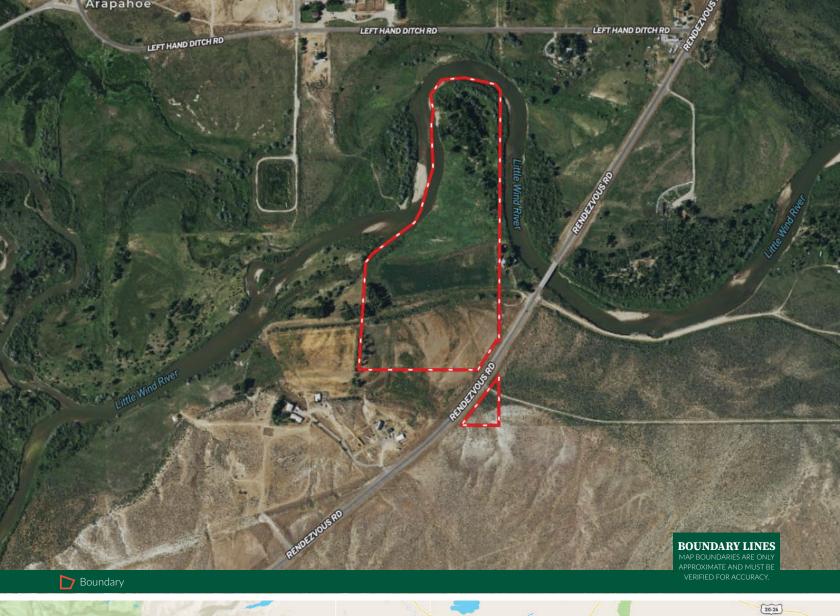

#### Land Details:

Address: 437 Rendezvous Rd., Riverton, Wyoming 82501, USA Total Acres: 30.44 Source of lot size: Survey

#### Location

This property is situated in a prime location along the Little Wind River, approximately 8 miles southwest of Riverton and 17 miles northeast of Lander, Wyoming. Nestled along the scenic Rendezvous Highway, the land offers easy access while providing a balance of convenience and natural beauty.