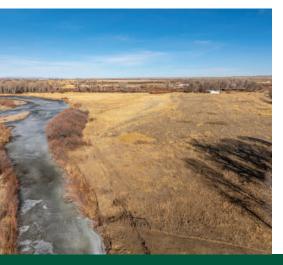

#### **Property Summary**

This approximately 30 acre property sits along the Little Wind River just outside Riverton Wyoming, offering a mix of open space, water access, and excellent potential for recreation, ranching, or a future home site. With direct river frontage, this land provides great fishing opportunities and access to year-round water, making it ideal for both personal enjoyment and agricultural use.

#### Land

The property has a strong wildlife presence, including pheasants, waterfowl, turkey, deer and moose, making it a great option for hunting, birdwatching, or simply enjoying the natural surroundings. The open space and nearby river habitat create an environment where wildlife thrive.

#### Recreation

This property is a recreational paradise, offering excellent fishing along the Little Wind River, abundant hunting opportunities with local wildlife like deer and waterfowl, and plenty of space for horses. Whether casting a line, exploring the land on horseback, or enjoying the thrill of the hunt, this property provides the perfect blend of outdoor adventure and Western lifestyle.