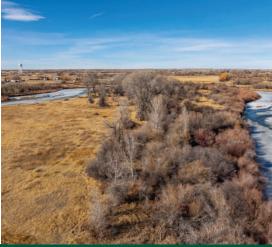

#### **Property Summary**

This approximately 30 acre property sits along the Little Wind River just outside Riverton Wyoming, offering a mix of open space, water access, and excellent potential for recreation, ranching, or a future home site. With direct river frontage, this land provides great fishing opportunities and access to year-round water, making it ideal for both personal enjoyment and agricultural use.

#### Land

The property has a strong wildlife presence, including pheasants, waterfowl, turkey, deer and moose, making it a great option for hunting, birdwatching, or simply enjoying the natural surroundings. The open space and nearby river habitat create an environment where wildlife thrive.

#### Recreation

This property is a recreational paradise, offering excellent fishing along the Little Wind River, abundant hunting opportunities with local wildlife like deer and waterfowl, and plenty of space for horses. Whether casting a line, exploring the land on horseback, or enjoying the thrill of the hunt, this property provides the perfect blend of outdoor adventure and Western lifestyle.