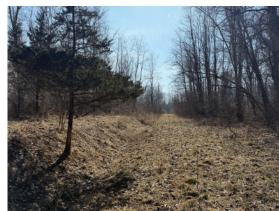

#### **Summary:**

This 32-acre hidden gem in Northern Oakland County has endless opportunities! This unique property has tremendous Commerical and Private Residential Property opportunities in the highly desirable village of Lakeville in Addison Township! Over 900' of road frontage on Lakeville Road, just west of Rochester Road, that overlooks the very popular Lakeville Lake. The back half of the property features beautiful heavily wooded hilly terrain. Perfect property to create your own Private Estate or develop multiple residential homesites!

#### **Property Description:**

The property is broken up into 12 parcels: There are 3 parcels (approx 6 +/- acres) zoned C1 (Commercial) with over 900' of frontage on Lakeville Road. Great Commerical business opportunity in a rapidly growing area! There are 8 parcels (approx 13 +/- acres) zoned MD (Multiple Dwelling - Residential) and the southern portion of the property is 1 parcel (approx 12 +/- acres) that is zoned SF (Suburban Farm). The property butts up to the 76-acre Lakeville Nature Sanctuary which will never be developed. There is a beautiful vibrant spring fed creek that flows through the southern end of the property which gives way to heavily wooded rolling hills to the north. Ideal location for a condo development overlooking Lakeville Lake or create your own private sanctuary and enjoy country living with nature. The property is naturally loaded with wildlife, namely deer, turkey and many species of wild birds. A perfect haven to watch wildlife and enjoy private living in Solitude!