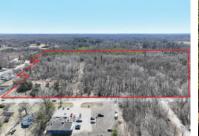

#### **Summary:**

This 32-acre hidden gem in Northern Oakland County has endless opportunities! This unique property has tremendous Commerical and Private Residential Property opportunities in the highly desirable village of Lakeville in Addison Township! Over 900' of road frontage on Lakeville Road, just west of Rochester Road, that overlooks the very popular Lakeville Lake. The back half of the property features beautiful heavily wooded hilly terrain. Perfect property to create your own Private Estate or develop multiple residential homesites!

#### **Property Description:**

The property is broken up into 12 parcels: There are 3 parcels (approx 6 +/- acres) zoned C1 (Commercial) with over 900' of frontage on Lakeville Road. Great Commerical business opportunity in a rapidly growing area! There are 8 parcels (approx 13 +/- acres) zoned MD (Multiple Dwelling - Residential) and the southern portion of the property is 1 parcel (approx 12 +/- acres) that is zoned SF (Suburban Farm). The property butts up to the 76-acre Lakeville Nature Sanctuary which will never be developed. There is a beautiful vibrant spring fed creek that flows through the southern end of the property which gives way to heavily wooded rolling hills to the north. Ideal location for a condo development overlooking Lakeville Lake or create your own private sanctuary and enjoy country living with nature. The property is naturally loaded with wildlife, namely deer, turkey and many species of wild birds. A perfect haven to watch wildlife and enjoy private living in Solitude!

#### **Features:**

900' of road frontage on Lakeville Road

Great Commercial and Residential Opportunity

Borders the Lakeville Nature Sanctuary to the South which will never be developed.

Overlooks the beautiful Lakeville Lake

#### **Land Details:**

Total Acres: 32 Deeded Acres

Zoned C1 - Commercial, MD - Multiple Dwelling and SF - Suburban Farm.

Heavily wooded rolling terrain

Spring fed creek on the south end of property

Abundance of Wildlife

S.W. corner of Rochester Road and Lakeville Rd.

Multiple Development Opportunities

Highly desirable area of Oakland County

Scan To Learn More:

MAP LOCATION AND BOUNDARIES ARE ONLY APPROXIMATE AND MUST BE VERIFIED FOR ACCURACY.