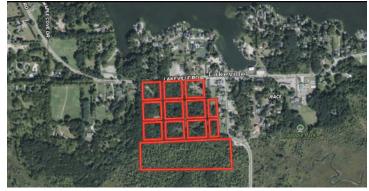

#### **Property Description:**

The property is broken up into 12 parcels: There are 3 parcels (approx 6 +/- acres) zoned C1 (Commercial) with over 900' of frontage on Lakeville Road. Great Commerical business opportunity in a rapidly growing area! There are 8 parcels (approx 13 +/- acres) zoned MD (Multiple Dwelling - Residential) and the southern portion of the property is 1 parcel (approx 12 +/- acres) that is zoned SF (Suburban Farm). The property butts up to the 76-acre Lakeville Nature Sanctuary which will never be developed. There is a beautiful vibrant spring fed creek that flows through the southern end of the property which gives way to heavily wooded rolling hills to the north. Ideal location for a condo development overlooking Lakeville Lake or create your own private sanctuary and enjoy country living with nature. The property is naturally loaded with wildlife, namely deer, turkey and many species of wild birds. A perfect haven to watch wildlife and enjoy private living in Solitude!

S.W. corner of Rochester Road and Lakeville Rd.

Multiple Development Opportunities

Highly desirable area of Oakland County

Scan To Learn More:

MAP LOCATION AND BOUNDARIES ARE ONLY APPROXIMATE AND MUST BE VERIFIED FOR ACCURACY.