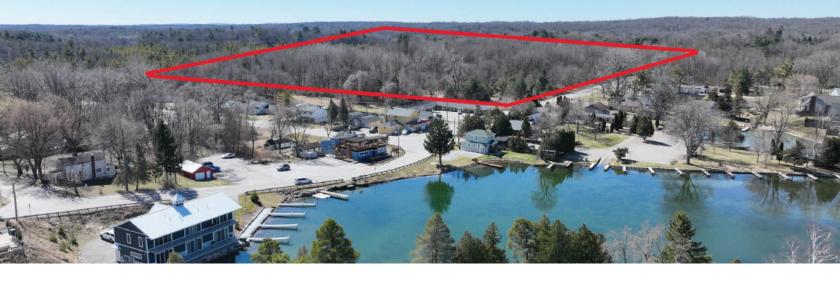

#### **Summary:**

This 32-acre hidden gem in Northern Oakland County has endless opportunities! This unique property has tremendous Commerical and Private Residential Property opportunities in the highly desirable village of Lakeville in Addison Township! Over 900' of road frontage on Lakeville Road, just west of Rochester Road, that overlooks the very popular Lakeville Lake. The back half of the property features beautiful heavily wooded hilly terrain. Perfect property to create your own Private Estate or develop multiple residential homesites!

#### **Property Description:**

The property is broken up into 12 parcels: There are 3 parcels (approx 6 +/- acres) zoned C1 (Commercial) with over 900' of frontage on Lakeville Road. Great Commerical business opportunity in a rapidly growing area! There are 8 parcels (approx 13 +/- acres) zoned MD (Multiple Dwelling - Residential) and the southern portion of the property is 1 parcel (approx 12 +/- acres) that is zoned SF (Suburban Farm). The property butts up to the 76-acre Lakeville Nature Sanctuary which will never be developed. There is a beautiful vibrant spring fed creek that flows through the southern end of the property which gives way to heavily wooded rolling hills to the north. Ideal location for a condo development overlooking Lakeville Lake or create your own private sanctuary and enjoy country living with nature. The property is naturally loaded with wildlife, namely deer, turkey and many species of wild birds. A perfect haven to watch wildlife and enjoy private living in Solitude!

S.W. corner of Rochester Road and Lakeville Rd.

Multiple Development Opportunities

Highly desirable area of Oakland County

Scan To Learn More:

MAP LOCATION AND BOUNDARIES ARE ONLY APPROXIMATE AND MUST BE VERIFIED FOR ACCURACY.