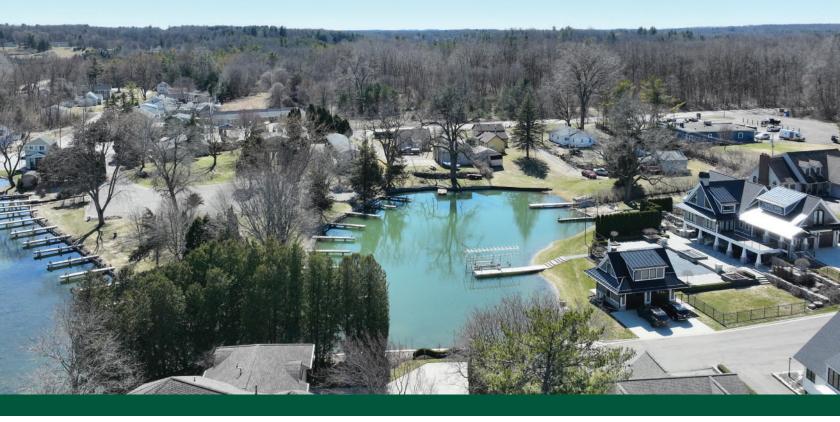

#### **More About The Property:**

Woods - Water - Wildlife - Boating - Fishing - Hiking - Biking - Golf - Hunting! There are endless recreational opportunities with this property! The beautiful 460 acre all sports Lakeville Lake is directly across the street. There is a local marina with boat slips available within walking distance of this property. Or take advantage of the nearby Lakeville Public Access Boat Launch. The spring fed lake is 68' deep and one of the largest lakes in Oakland County. Great fishing for pan fish, bass, northern pike and walleye. Enjoy hiking the beautiful Lakeville Nature Sanctuary property which is right out your back door. The award-winning Copper Hills Golf course is 2 miles away and the nearby very popular non-motorized Poly Ann Trail is ideal for the biking enthusiast!