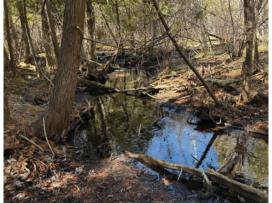

#### **Property Description:**

The property is broken up into 12 parcels: There are 3 parcels (approx 6 +/- acres) zoned C1 (Commercial) with over 900' of frontage on Lakeville Road. Great Commerical business opportunity in a rapidly growing area! There are 8 parcels (approx 13 +/- acres) zoned MD (Multiple Dwelling - Residential) and the southern portion of the property is 1 parcel (approx 12 +/- acres) that is zoned SF (Suburban Farm). The property butts up to the 76-acre Lakeville Nature Sanctuary which will never be developed. There is a beautiful vibrant spring fed creek that flows through the southern end of the property which gives way to heavily wooded rolling hills to the north. Ideal location for a condo development overlooking Lakeville Lake or create your own private sanctuary and enjoy country living with nature. The property is naturally loaded with wildlife, namely deer, turkey and many species of wild birds. A perfect haven to watch wildlife and enjoy private living in Solitude!

#### **Land Details:**

Total Acres: 32 Deeded Acres

Zoned C1 - Commercial, MD - Multiple Dwelling and SF - Suburban Farm.

Heavily wooded rolling terrain

Spring fed creek on the south end of property

Abundance of Wildlife