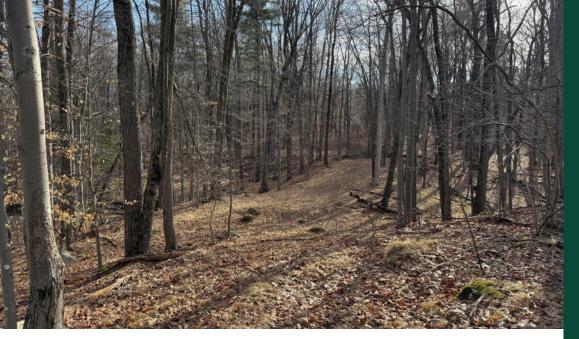

#### **Summary:**

This 32-acre hidden gem in Northern Oakland County has endless opportunities! This unique property has tremendous Commerical and Private Residential Property opportunities in the highly desirable village of Lakeville in Addison Township! Over 900' of road frontage on Lakeville Road, just west of Rochester Road, that overlooks the very popular Lakeville Lake. The back half of the property features beautiful heavily wooded hilly terrain. Perfect property to create your own Private Estate or develop multiple residential homesites!

#### **Property Description:**

The property is broken up into 12 parcels: There are 3 parcels (approx 6 +/- acres) zoned C1 (Commercial) with over 900' of frontage on Lakeville Road. Great Commerical business opportunity in a rapidly growing area! There are 8 parcels (approx 13 +/- acres) zoned MD (Multiple Dwelling - Residential) and the southern portion of the property is 1 parcel (approx 12 +/- acres) that is zoned SF (Suburban Farm). The property butts up to the 76-acre Lakeville Nature Sanctuary which will never be developed. There is a beautiful vibrant spring fed creek that flows through the southern end of the property which gives way to heavily wooded rolling hills to the north. Ideal location for a condo development overlooking Lakeville Lake or create your own private sanctuary and enjoy country living with nature. The property is naturally loaded with wildlife, namely deer, turkey and many species of wild birds. A perfect haven to watch wildlife and enjoy private living in Solitude!