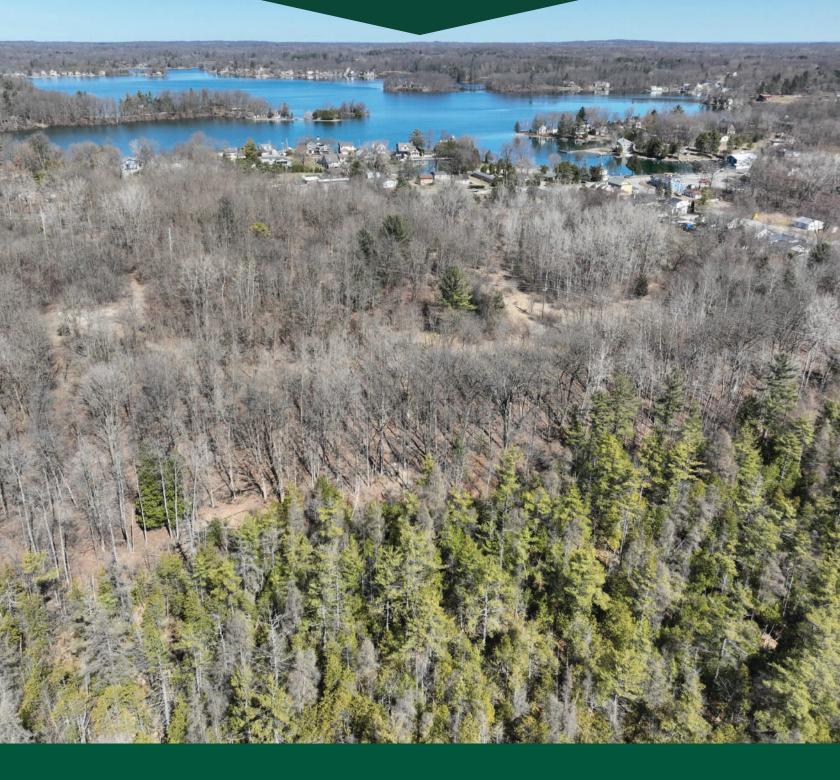

#### **Summary:**

This 32-acre hidden gem in Northern Oakland County has endless opportunities! This unique property has tremendous Commerical and Private Residential Property opportunities in the highly desirable village of Lakeville in Addison Township! Over 900' of road frontage on Lakeville Road, just west of Rochester Road, that overlooks the very popular Lakeville Lake. The back half of the property features beautiful heavily wooded hilly terrain. Perfect property to create your own Private Estate or develop multiple residential homesites!

#### **Property Description:**

The property is broken up into 12 parcels: There are 3 parcels (approx 6 +/- acres) zoned C1 (Commercial) with over 900' of frontage on Lakeville Road. Great Commerical business opportunity in a rapidly growing area! There are 8 parcels (approx 13 +/- acres) zoned MD (Multiple Dwelling - Residential) and the southern portion of the property is 1 parcel (approx 12 +/- acres) that is zoned SF (Suburban Farm). The property butts up to the 76-acre Lakeville Nature Sanctuary which will never be developed. There is a beautiful vibrant spring fed creek that flows through the southern end of the property which gives way to heavily wooded rolling hills to the north. Ideal location for a condo development overlooking Lakeville Lake or create your own private sanctuary and enjoy country living with nature. The property is naturally loaded with wildlife, namely deer, turkey and many species of wild birds. A perfect haven to watch wildlife and enjoy private living in Solitude!

#### **More About The Property:**

Woods - Water - Wildlife - Boating - Fishing - Hiking - Biking - Golf - Hunting! There are endless recreational opportunities with this property! The beautiful 460 acre all sports Lakeville Lake is directly across the street. There is a local marina with boat slips available within walking distance of this property. Or take advantage of the nearby Lakeville Public Access Boat Launch. The spring fed lake is 68' deep and one of the largest lakes in Oakland County. Great fishing for pan fish, bass, northern pike and walleye. Enjoy hiking the beautiful Lakeville Nature Sanctuary property which is right out your back door. The award-winning Copper Hills Golf course is 2 miles away and the nearby very popular non-motorized Poly Ann Trail is ideal for the biking enthusiast!