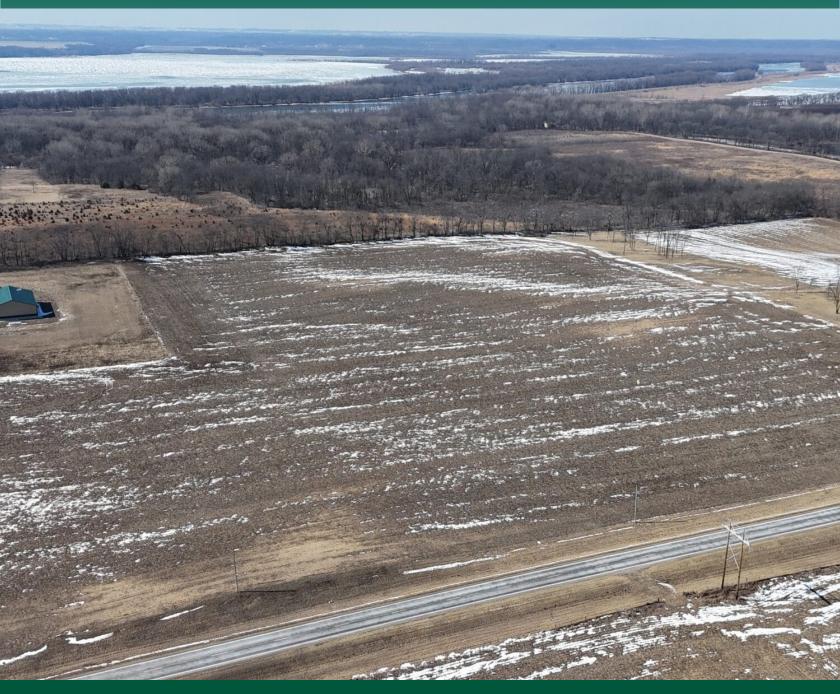

## **About This Property**

Located approximately 5 miles south of Hennepin, IL off of Hwy 26, sits this +/- 31.92 acre property offering vast opportunities for any new owner. With approximately 1200ft of road frontage off of Hwy 26 and County Road 550 N to the south, this property offers phenomenal access for a future build or weekend getaway. With a recent CRP contract put in place paying \$7,298 annually, there is an immediate return on your investment.

#### Land

Property consists of +/- 31.92 tillable acres carrying a PI of 105.5 that has recently been enrolled in a 10 year Pheasant SAFE CRP program. Current owner will be seeding down the property and getting it established in the spring of 2025. There is a gentle roll spanning across the property to the west where the property meets another neighboring CRP field. With Swan Lake located 1 mile south and the Illinois River 1 mile to the west, this property is ideal for anyone looking to be surrounded by nature with great accessability.