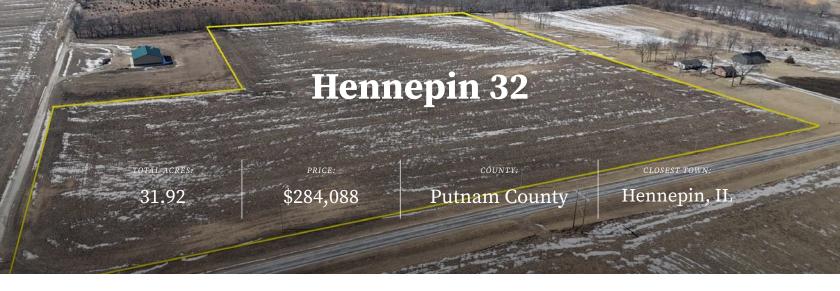

# **Hennepin 32**

31.92 Acres | Putnam County, IL | \$284,088

#### **Land Details:**

Address: 00 Hwy 26, Hennepin,

Illinois 61327, USA Closest Town: Hennepin Total Acres: 31.92 Pasture Acres: 31.92 Water Rights: Yes Mineral Rights: Yes

Income Type: CRP Contract Source of lot size: Owner

## **About This Property**

Located approximately 5 miles south of Hennepin, IL off of Hwy 26, sits this +/- 31.92 acre property offering vast opportunities for any new owner. With approximately 1200ft of road frontage off of Hwy 26 and County Road 550 N to the south, this property offers phenomenal access for a future build or weekend getaway. With a recent CRP contract put in place paying \$7,298 annually, there is an immediate return on your investment.