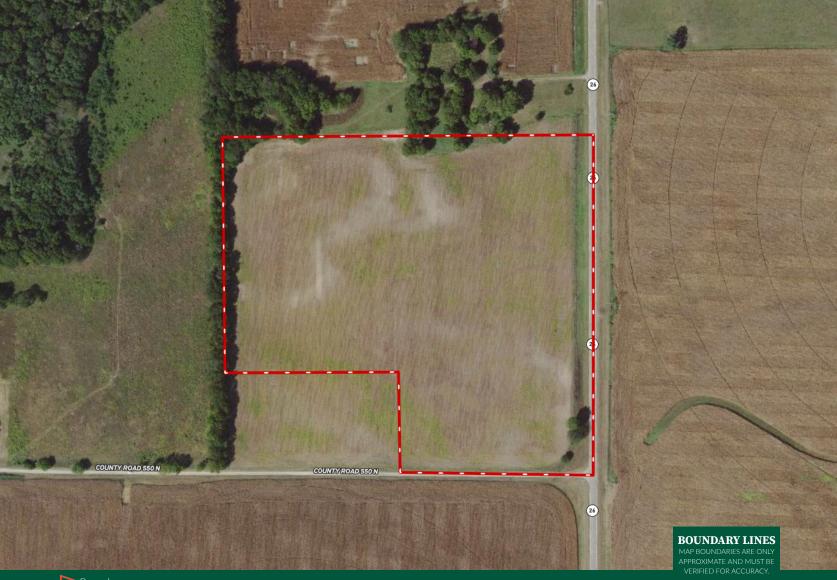

#### **Land Details:**

Address: 00 Hwy 26, Hennepin,

Illinois 61327, USA Closest Town: Hennepin Total Acres: 31.92 Pasture Acres: 31.92 Water Rights: Yes Mineral Rights: Yes

Income Type: CRP Contract Source of lot size: Owner

## **About This Property**

Located approximately 5 miles south of Hennepin, IL off of Hwy 26, sits this +/- 31.92 acre property offering vast opportunities for any new owner. With approximately 1200ft of road frontage off of Hwy 26 and County Road 550 N to the south, this property offers phenomenal access for a future build or weekend getaway. With a recent CRP contract put in place paying \$7,298 annually, there is an immediate return on your investment.