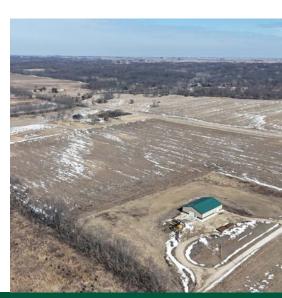

## **About This Property**

Located approximately 5 miles south of Hennepin, IL off of Hwy 26, sits this +/- 31.92 acre property offering vast opportunities for any new owner. With approximately 1200ft of road frontage off of Hwy 26 and County Road 550 N to the south, this property offers phenomenal access for a future build or weekend getaway. With a recent CRP contract put in place paying \$7,298 annually, there is an immediate return on your investment.

#### Land

Property consists of +/- 31.92 tillable acres carrying a PI of 105.5 that has recently been enrolled in a 10 year Pheasant SAFE CRP program. Current owner will be seeding down the property and getting it established in the spring of 2025. There is a gentle roll spanning across the property to the west where the property meets another neighboring CRP field. With Swan Lake located 1 mile south and the Illinois River 1 mile to the west, this property is ideal for anyone looking to be surrounded by nature with great accessability.