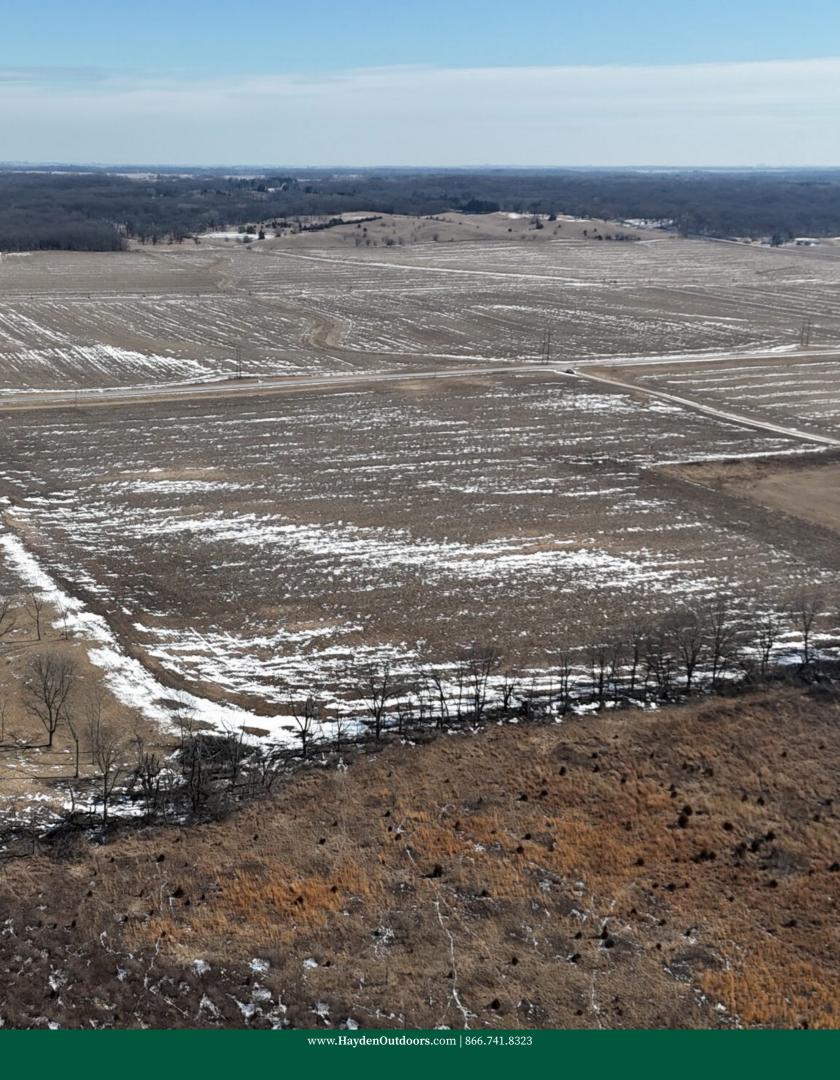

## **About This Property**

Located approximately 5 miles south of Hennepin, IL off of Hwy 26, sits this +/- 31.92 acre property offering vast opportunities for any new owner. With approximately 1200ft of road frontage off of Hwy 26 and County Road 550 N to the south, this property offers phenomenal access for a future build or weekend getaway. With a recent CRP contract put in place paying \$7,298 annually, there is an immediate return on your investment.

#### Land

Property consists of +/- 31.92 tillable acres carrying a PI of 105.5 that has recently been enrolled in a 10 year Pheasant SAFE CRP program. Current owner will be seeding down the property and getting it established in the spring of 2025. There is a gentle roll spanning across the property to the west where the property meets another neighboring CRP field. With Swan Lake located 1 mile south and the Illinois River 1 mile to the west, this property is ideal for anyone looking to be surrounded by nature with great accessability.