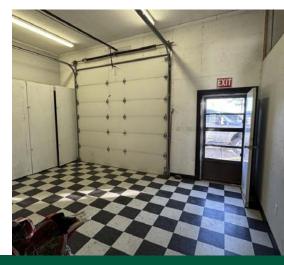

#### Improvements

This property features two well-maintained buildings, each offering unique functionality and potential.

www.HaydenOutdoors.com | 866.741.8323

The first building, a 2004 33' x 50' post-frame structure, currently serves as the retail and display area. This versatile space is equipped with one overhead garage door, perfect for easy access and loading, along with a kitchen and half bath for convenience. The building also boasts forced air heating and cooling installed in 2019, ensuring year-round comfort, along with a pellet stove for added warmth during the colder months. Both buildings are connected to city water and have a recently installed natural gas service, while the property also benefits from a private septic system.