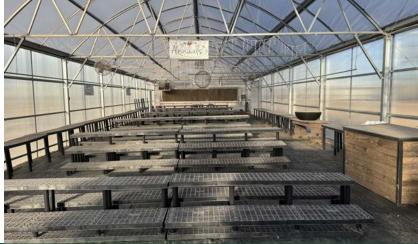

Just to the West of the retail building, connected by an oversize concrete walkway, you'll find the 30' x 96' Nexus Grand Teton commercial greenhouse, built in 2019. This high-quality greenhouse is perfect for plants, featuring both heating and cooling systems to create the ideal growing environment. With top-of-the-line construction, this greenhouse ensures a productive space for any horticultural venture.