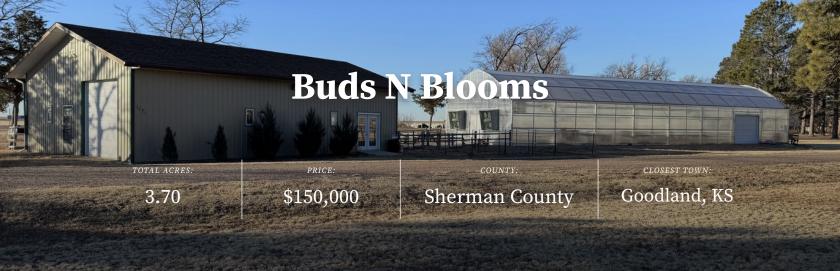

# **Buds N Blooms**

3.70Acres | Sherman County, KS | \$150,000

#### **Land Details:**

Address: 1201 E Hwy 24 , Goodland, Kansas 67735, USA Closest Town: Goodland Total Acres: 3.70 Zoning: Commercial & Industrial Include Business?: Yes Estimated Taxes: \$5,135 - 2024 Source of lot size: Assessor/Tax Data

#### Improvements

This property features two well-maintained buildings, each offering unique functionality and potential.

www.HaydenOutdoors.com | 866.741.8323

The first building, a 2004 33' x 50' post-frame structure, currently serves as the retail and display area. This versatile space is equipped with one overhead garage door, perfect for easy access and loading, along with a kitchen and half bath for convenience. The building also boasts forced air heating and cooling installed in 2019, ensuring year-round comfort, along with a pellet stove for added warmth during the colder months. Both buildings are connected to city water and have a recently installed natural gas service, while the property also benefits from a private septic system.

Just to the West of the retail building, connected by an oversize concrete walkway, you'll find the 30' x 96' Nexus Grand Teton commercial greenhouse, built in 2019. This high-quality greenhouse is perfect for plants, featuring both heating and cooling systems to create the ideal growing environment. With top-of-the-line construction, this greenhouse ensures a productive space for any horticultural venture.