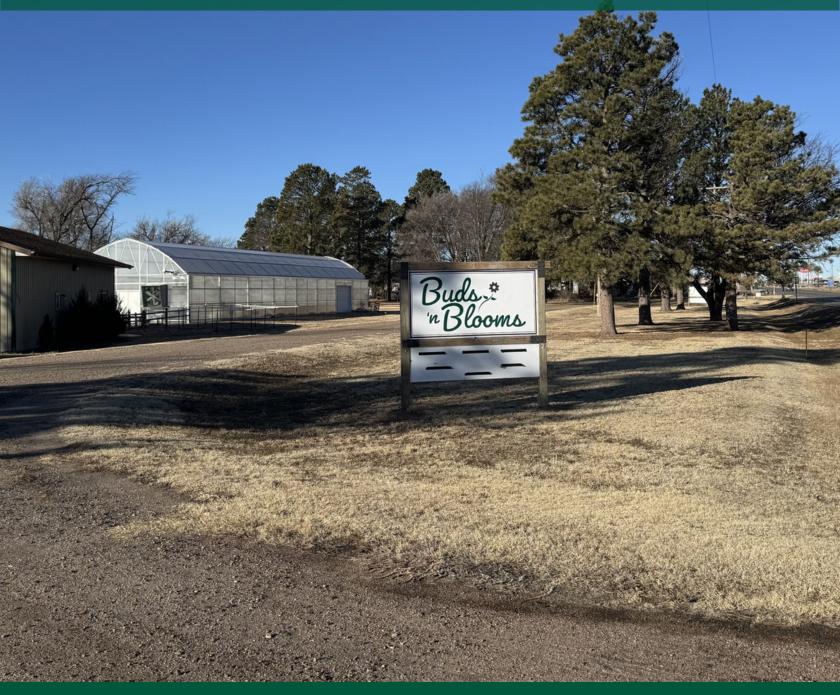

### **About This Property**

Discover a fantastic opportunity in Goodland, Kansas with this prime commercial property! Buds N Blooms features a spacious retail space, a fully functional commercial greenhouse, and a beautifully landscaped setting with mature trees, making it both a functional and visually appealing property.

#### Land

Situated on 3.7 acres, this property offers great access right off Highway 24 and near I-70, ensuring high visibility and easy arrival for customers. The location offers not only exceptional convenience but also great exposure to passing traffic. With its attractive and well-maintained appearance, this property is sure to stand out in the area.

The expansive lot provides ample room for future growth and the flexibility to expand or tailor the property to suit your business needs. Whether you're looking to continue the current business or develop your own vision, this property offers excellent potential in a highly accessible, prime location.