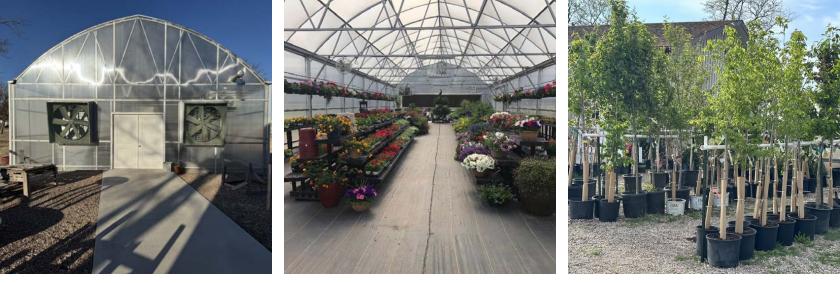

Just to the West of the retail building, connected by an oversize concrete walkway, you'll find the 30' x 96' Nexus Grand Teton commercial greenhouse, built in 2019. This high-quality greenhouse is perfect for plants, featuring both heating and cooling systems to create the ideal growing environment. With top-of-the-line construction, this greenhouse ensures a productive space for any horticultural venture.

#### Improvements

This property features two well-maintained buildings, each offering unique functionality and potential.

www.HaydenOutdoors.com | 866.741.8323

The first building, a 2004 33' x 50' post-frame structure, currently serves as the retail and display area. This versatile space is equipped with one overhead garage door, perfect for easy access and loading, along with a kitchen and half bath for convenience. The building also boasts forced air heating and cooling installed in 2019, ensuring year-round comfort, along with a pellet stove for added warmth during the colder months. Both buildings are connected to city water and have a recently installed natural gas service, while the property also benefits from a private septic system.