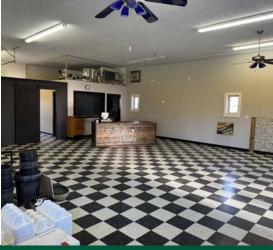

#### Improvements

This property features two well-maintained buildings, each offering unique functionality and potential.

www.HaydenOutdoors.com | 866.741.8323

The first building, a 2004 33' x 50' post-frame structure, currently serves as the retail and display area. This versatile space is equipped with one overhead garage door, perfect for easy access and loading, along with a kitchen and half bath for convenience. The building also boasts forced air heating and cooling installed in 2019, ensuring year-round comfort, along with a pellet stove for added warmth during the colder months. Both buildings are connected to city water and have a recently installed natural gas service, while the property also benefits from a private septic system.