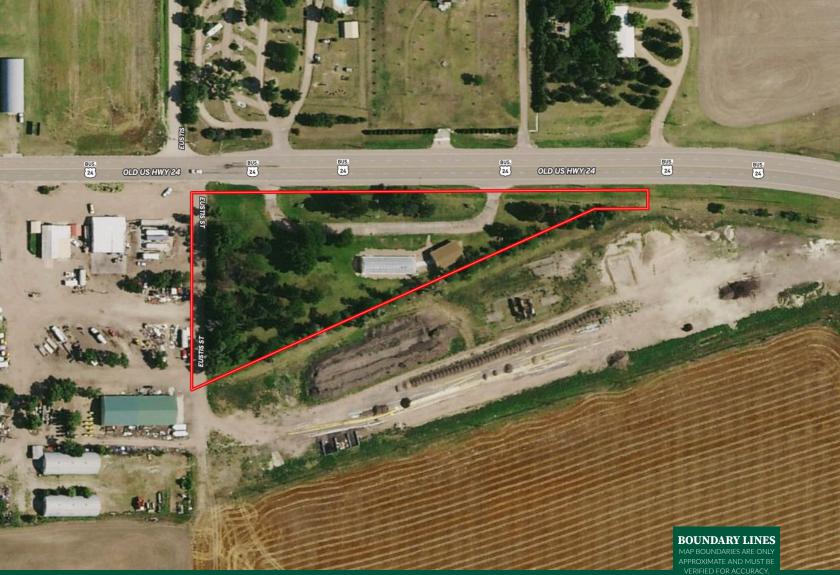

#### Land

Situated on 3.7 acres, this property offers great access right off Highway 24 and near I-70, ensuring high visibility and easy arrival for customers. The location offers not only exceptional convenience but also great exposure to passing traffic. With its attractive and well-maintained appearance, this property is sure to stand out in the area.

The expansive lot provides ample room for future growth and the flexibility to expand or tailor the property to suit your business needs. Whether you're looking to continue the current business or develop your own vision, this property offers excellent potential in a highly accessible, prime location.

#### Improvements

This property features two well-maintained buildings, each offering unique functionality and potential.

www.HaydenOutdoors.com | 866.741.8323

The first building, a 2004 33' x 50' post-frame structure, currently serves as the retail and display area. This versatile space is equipped with one overhead garage door, perfect for easy access and loading, along with a kitchen and half bath for convenience. The building also boasts forced air heating and cooling installed in 2019, ensuring year-round comfort, along with a pellet stove for added warmth during the colder months. Both buildings are connected to city water and have a recently installed natural gas service, while the property also benefits from a private septic system.

Just to the West of the retail building, connected by an oversize concrete walkway, you'll find the 30' x 96' Nexus Grand Teton commercial greenhouse, built in 2019. This high-quality greenhouse is perfect for plants, featuring both heating and cooling systems to create the ideal growing environment. With top-of-the-line construction, this greenhouse ensures a productive space for any horticultural venture.