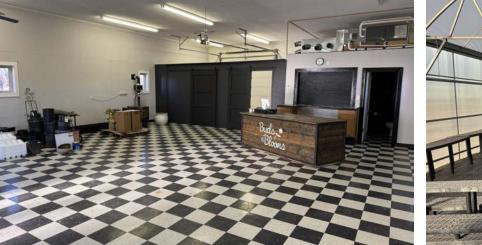

#### Improvements

This property features two well-maintained buildings, each offering unique functionality and potential.

www.HaydenOutdoors.com | 866.741.8323

The first building, a 2004 33' x 50' post-frame structure, currently serves as the retail and display area. This versatile space is equipped with one overhead garage door, perfect for easy access and loading, along with a kitchen and half bath for convenience. The building also boasts forced air heating and cooling installed in 2019, ensuring year-round comfort, along with a pellet stove for added warmth during the colder months. Both buildings are connected to city water and have a recently installed natural gas service, while the property also benefits from a private septic system.