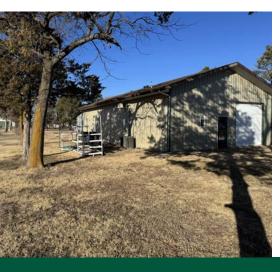

#### Improvements

This property features two well-maintained buildings, each offering unique functionality and potential.

www.HaydenOutdoors.com | 866.741.8323

The first building, a 2004 33' x 50' post-frame structure, currently serves as the retail and display area. This versatile space is equipped with one overhead garage door, perfect for easy access and loading, along with a kitchen and half bath for convenience. The building also boasts forced air heating and cooling installed in 2019, ensuring year-round comfort, along with a pellet stove for added warmth during the colder months. Both buildings are connected to city water and have a recently installed natural gas service, while the property also benefits from a private septic system.