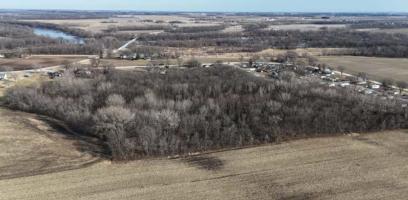

## **About This Property**

Situated approximately 1 miles South of Hillsdale, IL and just east of I-88, sits this 17.85 acre parcel that offers endless opportunity for the new owner. With access from both Jackson St and Stiner Ave and being zoned SE-1, there is potential for someone to build a home or weekend getaway and be surrounded by nature, while also being within 20 minutes from the Quad Cities.

#### Land

Property consists of roughly 17 acres of timber made up of several different species and ranging in size, providing great habitat for wildlife. There is a gentle roll to the west of the property, where it backs up to a large tillable field and draining ditch. Off Stiner Ave, sits a large open grass field that provides great access to the south side of the property.