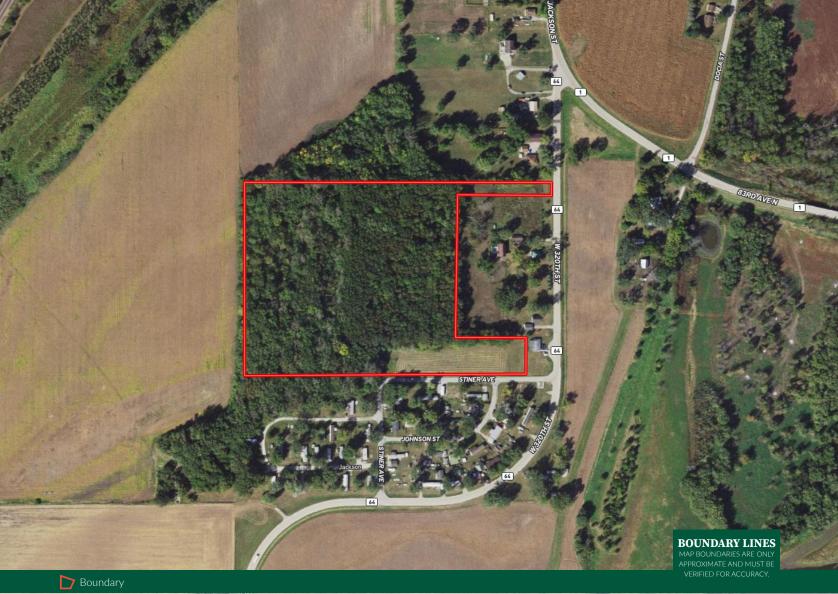

#### **Land Details:**

Address: 00 Jackson St, Hillsdale, Illinois 61257, USA Closest Town: Hillsdale

Total Acres: 17.86 Deeded Acres: 0.00 Leased Acres: 0.00 Mineral Rights: Yes

Source of lot size: Unknown

## **About This Property**

Situated approximately 1 miles South of Hillsdale, IL and just east of I-88, sits this 17.85 acre parcel that offers endless opportunity for the new owner. With access from both Jackson St and Stiner Ave and being zoned SE-1, there is potential for someone to build a home or weekend getaway and be surrounded by nature, while also being within 20 minutes from the Quad Cities.