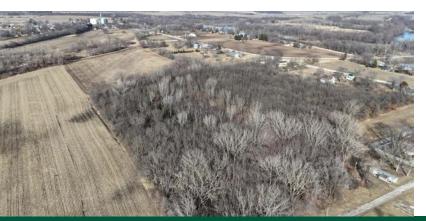

## **About This Property**

Situated approximately 1 miles South of Hillsdale, IL and just east of I-88, sits this 17.85 acre parcel that offers endless opportunity for the new owner. With access from both Jackson St and Stiner Ave and being zoned SE-1, there is potential for someone to build a home or weekend getaway and be surrounded by nature, while also being within 20 minutes from the Quad Cities.

#### Land

Property consists of roughly 17 acres of timber made up of several different species and ranging in size, providing great habitat for wildlife. There is a gentle roll to the west of the property, where it backs up to a large tillable field and draining ditch. Off Stiner Ave, sits a large open grass field that provides great access to the south side of the property.