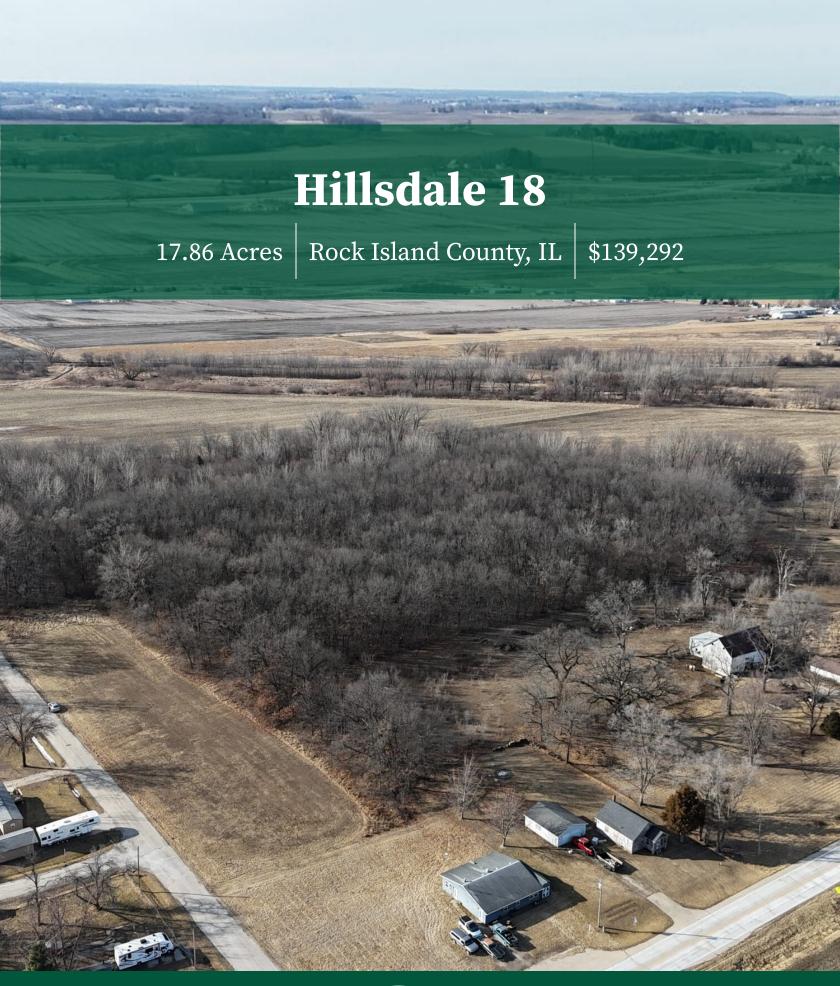

#### **Land Details:**

Address: 00 Jackson St, Hillsdale, Illinois 61257, USA Closest Town: Hillsdale

Total Acres: 17.86 Deeded Acres: 0.00 Leased Acres: 0.00 Mineral Rights: Yes

Source of lot size: Unknown

## **About This Property**

Situated approximately 1 miles South of Hillsdale, IL and just east of I-88, sits this 17.85 acre parcel that offers endless opportunity for the new owner. With access from both Jackson St and Stiner Ave and being zoned SE-1, there is potential for someone to build a home or weekend getaway and be surrounded by nature, while also being within 20 minutes from the Quad Cities.

#### Land

Property consists of roughly 17 acres of timber made up of several different species and ranging in size, providing great habitat for wildlife. There is a gentle roll to the west of the property, where it backs up to a large tillable field and draining ditch. Off Stiner Ave, sits a large open grass field that provides great access to the south side of the property.