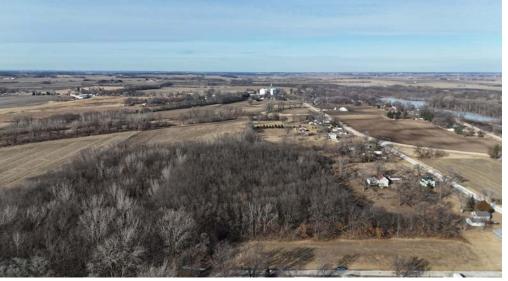

## **About This Property**

Situated approximately 1 miles South of Hillsdale, IL and just east of I-88, sits this 17.85 acre parcel that offers endless opportunity for the new owner. With access from both Jackson St and Stiner Ave and being zoned SE-1, there is potential for someone to build a home or weekend getaway and be surrounded by nature, while also being within 20 minutes from the Quad Cities.

#### Land

Property consists of roughly 17 acres of timber made up of several different species and ranging in size, providing great habitat for wildlife. There is a gentle roll to the west of the property, where it backs up to a large tillable field and draining ditch. Off Stiner Ave, sits a large open grass field that provides great access to the south side of the property.