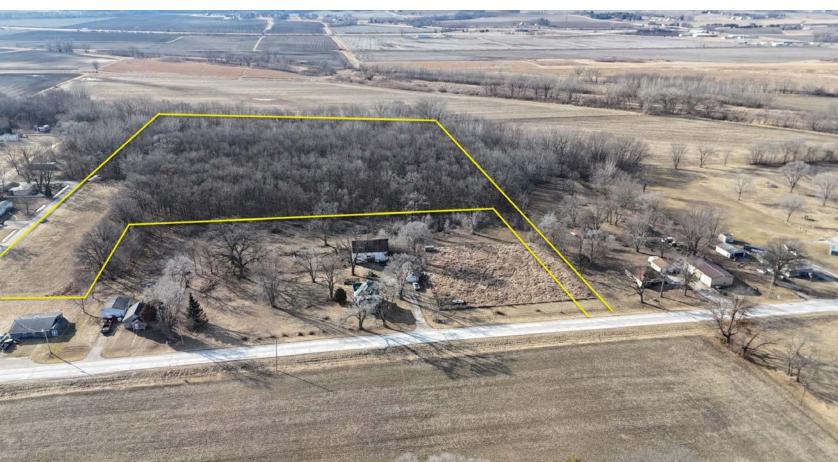

## **About This Property**

Situated approximately 1 miles South of Hillsdale, IL and just east of I-88, sits this 17.85 acre parcel that offers endless opportunity for the new owner. With access from both Jackson St and Stiner Ave and being zoned SE-1, there is potential for someone to build a home or weekend getaway and be surrounded by nature, while also being within 20 minutes from the Quad Cities.

#### Land

Property consists of roughly 17 acres of timber made up of several different species and ranging in size, providing great habitat for wildlife. There is a gentle roll to the west of the property, where it backs up to a large tillable field and draining ditch. Off Stiner Ave, sits a large open grass field that provides great access to the south side of the property.