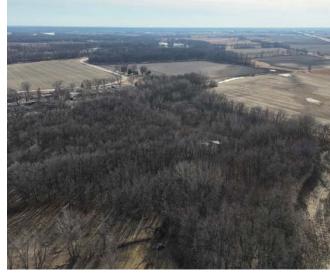

#### Land

Property consists of roughly 17 acres of timber made up of several different species and ranging in size, providing great habitat for wildlife. There is a gentle roll to the west of the property, where it backs up to a large tillable field and draining ditch. Off Stiner Ave, sits a large open grass field that provides great access to the south side of the property.