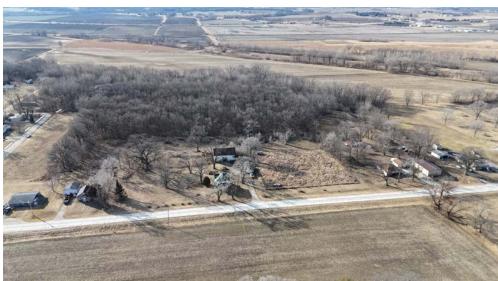

## **About This Property**

Situated approximately 1 miles South of Hillsdale, IL and just east of I-88, sits this 17.85 acre parcel that offers endless opportunity for the new owner. With access from both Jackson St and Stiner Ave and being zoned SE-1, there is potential for someone to build a home or weekend getaway and be surrounded by nature, while also being within 20 minutes from the Quad Cities.

#### Land

Property consists of roughly 17 acres of timber made up of several different species and ranging in size, providing great habitat for wildlife. There is a gentle roll to the west of the property, where it backs up to a large tillable field and draining ditch. Off Stiner Ave, sits a large open grass field that provides great access to the south side of the property.