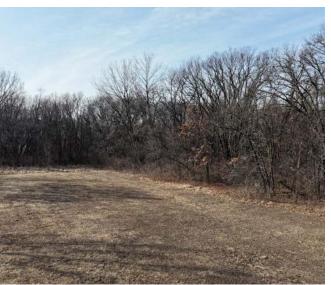

#### Land

Property consists of roughly 17 acres of timber made up of several different species and ranging in size, providing great habitat for wildlife. There is a gentle roll to the west of the property, where it backs up to a large tillable field and draining ditch. Off Stiner Ave, sits a large open grass field that provides great access to the south side of the property.