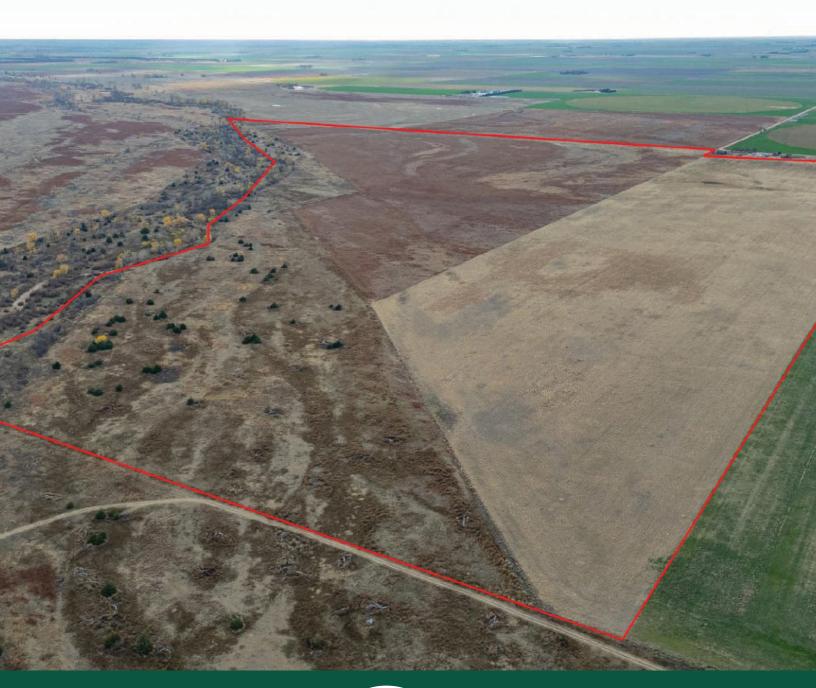

#### **Property Summary**

Located in the southwestern most corner of Edwards County near the Ford County line and Arkansas River, this premier recreational property offers an unmatched hunting experience. With productive cropland, CRP acreage, and a rich habitat teeming with trophy deer, turkeys, and upland birds, it's a rare find for outdoor enthusiasts.

#### Land

Nestled in the far southwestern corner of Edwards County along the Ford County line and near the Arkansas River, this remarkable recreational property offers everything a hunter could desire. Spanning 115.09 acres of fertile cropland ready for immediate use and 160.09 acres enrolled in a Conservation Reserve Program (CRP) contract until September 30, 2030, with an annual payment of \$5,763, this tract combines utility and investment potential.

#### **Legal Description:**

S30, T26, R20, Acres 126, S 120 Acres Of Lot 7 & 8, S2 Lot 6, S2 Ne Se4, S2 Nw Se4, S2 Ne4 Sw4, Se4 Sw4, Sw4 Se4 & Accreations Exc Desc Tr Beg

S31, T26, R20, Acres 215.4, Lots 1 Thru 5 & Lot 8 & Accretions Lyg Thereto Less Rd R/W