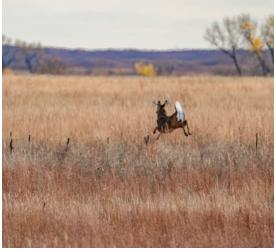

A reliable water well enhances wildlife support, making this an exceptional habitat. Renowned for its trophy whitetail and mule deer hunting, the area regularly produces 160" deer, and the state record typical mule deer was harvested just across the river from this property. Populations of Rio turkeys, pheasants, and quail thrive here, adding to the diverse hunting opportunities. With timber, water, food, bedding areas, and nesting cover, this property is a hunter's paradise and one of the finest hunting tracts currently available in the state.