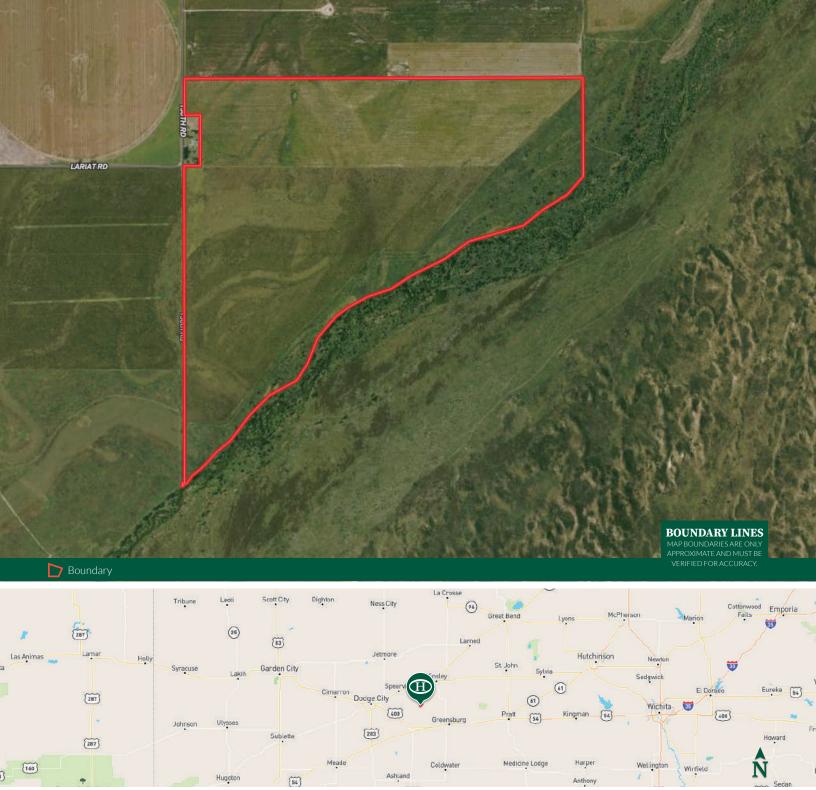

#### **Land Details:**

Address: 1 OFF RT 1, Offerle, Kansas 67563, USA Closest Town: Offerle Total Acres: 341.40 Zoning: Agricultural Water Rights: Yes Mineral Rights: Yes Source of lot size: Appraiser

#### **Property Summary**

Located in the southwestern most corner of Edwards County near the Ford County line and Arkansas River, this premier recreational property offers an unmatched hunting experience. With productive cropland, CRP acreage, and a rich habitat teeming with trophy deer, turkeys, and upland birds, it's a rare find for outdoor enthusiasts.

#### Land

Nestled in the far southwestern corner of Edwards County along the Ford County line and near the Arkansas River, this remarkable recreational property offers everything a hunter could desire. Spanning 115.09 acres of fertile cropland ready for immediate use and 160.09 acres enrolled in a Conservation Reserve Program (CRP) contract until September 30, 2030, with an annual payment of \$5,763, this tract combines utility and investment potential.