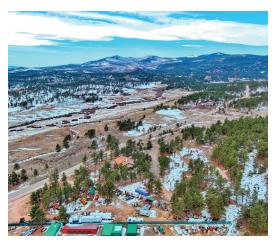

This is a flat, triangular piece of land with great access to County Road 74e, Red Feather Lakes Road. Covered with tall Ponderosa Pines, this property has a U shaped access conducive to large equipment not having to back out onto the highway. At about 8260 feet of elevation, this spot stays cool in the summer but has direct access to a county road that is kept clear all year long.