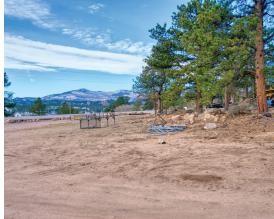

This is a flat, triangular piece of land with great access to County Road 74e, Red Feather Lakes Road. Covered with tall Ponderosa Pines, this property has a U shaped access conducive to large equipment not having to back out onto the highway. At about 8260 feet of elevation, this spot stays cool in the summer but has direct access to a county road that is kept clear all year long.