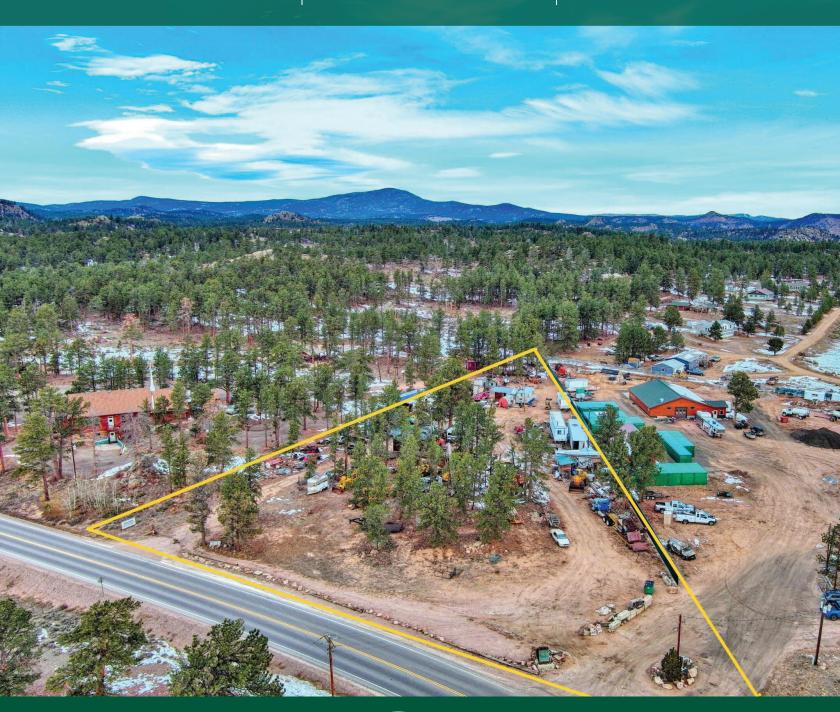

### **About this property**

This is a pre-approved site by Special Review from Larimer County. With Open Zoning, there are a multitude of allowed uses on the property, more so than many in town. Check Larimer County Land Use Code for those uses.

This is a flat, triangular piece of land with great access to County Road 74e, Red Feather Lakes Road. Covered with tall Ponderosa Pines, this property has a U shaped access conducive to large equipment not having to back out onto the highway. At about 8260 feet of elevation, this spot stays cool in the summer but has direct access to a county road that is kept clear all year long.