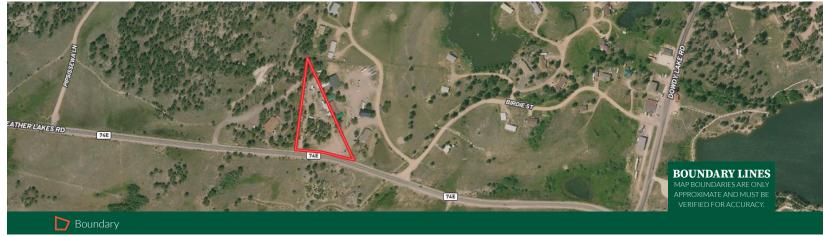

This is a flat, triangular piece of land with great access to County Road 74e, Red Feather Lakes Road. Covered with tall Ponderosa Pines, this property has a U shaped access conducive to large equipment not having to back out onto the highway. At about 8260 feet of elevation, this spot stays cool in the summer but has direct access to a county road that is kept clear all year long.