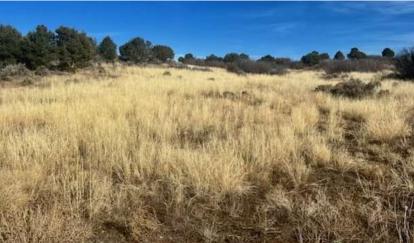

#### **Property Summary**

80 +/- acres vacant land just 30 minute from downtown Durango bordering Ute Reservation on one side and a large private ranch on the other side with big views, amazing wildlife and a natural spot for a homesite.

#### Land

Are you looking for that special piece of land to build your own mountain ranch? Welcome to "Liberty Ranch" in Hesperus, CO. Located just 30 minutes from downtown Durango, CO, the ranch sits on 80 +/- acres and borders Ute land on one side and a very large private ranch on the other. This is the perfect mountain location with a water well already in place. Located just outside of Durango town but still close enough to have easy access to downtown Durango and all the amenities that Durango has to offer. This property has big views of snow capped mountains, and an amazing array of wildlife. In the middle of the property is a natural spot that is higher than the rest of the land and is already a natural build site that would give you an incredible view that is overlooking the property and has direct views of the Durango mountains.