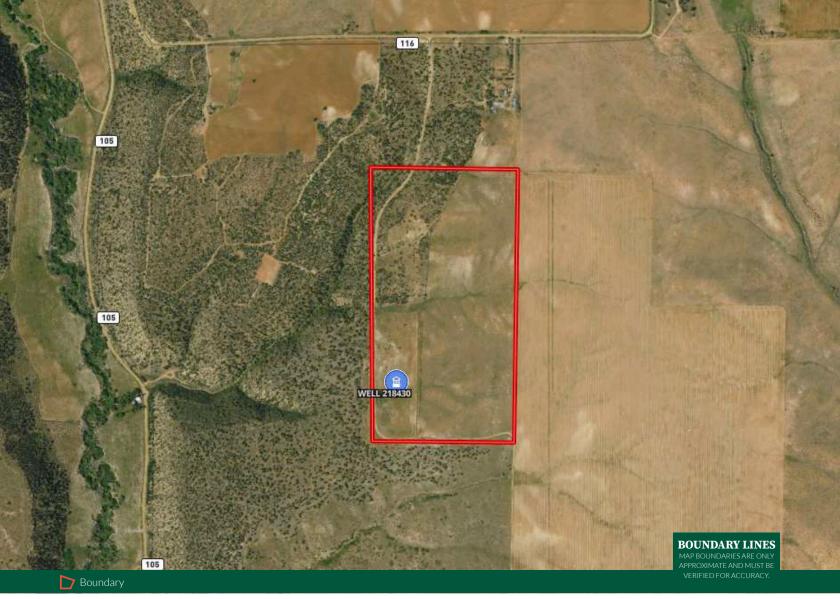

#### Land Details:

Address: TBD CR 116, Hesperus, Colorado 81326, USA Closest Town: Durango Total Acres: 80.00 Deeded Acres: 80.00 Leased Acres: 0.00 Zoning: Ag Elevation: 7000 Estimated Taxes: \$75 - 2024 Source of lot size: Unknown

#### **Property Summary**

80 +/- acres vacant land just 30 minute from downtown Durango bordering Ute Reservation on one side and a large private ranch on the other side with big views, amazing wildlife and a natural spot for a homesite.

#### Land

Are you looking for that special piece of land to build your own mountain ranch? Welcome to "Liberty Ranch" in Hesperus, CO. Located just 30 minutes from downtown Durango, CO, the ranch sits on 80 +/- acres and borders Ute land on one side and a very large private ranch on the other. This is the perfect mountain location with a water well already in place. Located just outside of Durango town but still close enough to have easy access to downtown Durango and all the amenities that Durango has to offer. This property has big views of snow capped mountains, and an amazing array of wildlife. In the middle of the property is a natural spot that is higher than the rest of the land and is already a natural build site that would give you an incredible view that is overlooking the property and has direct views of the Durango mountains.