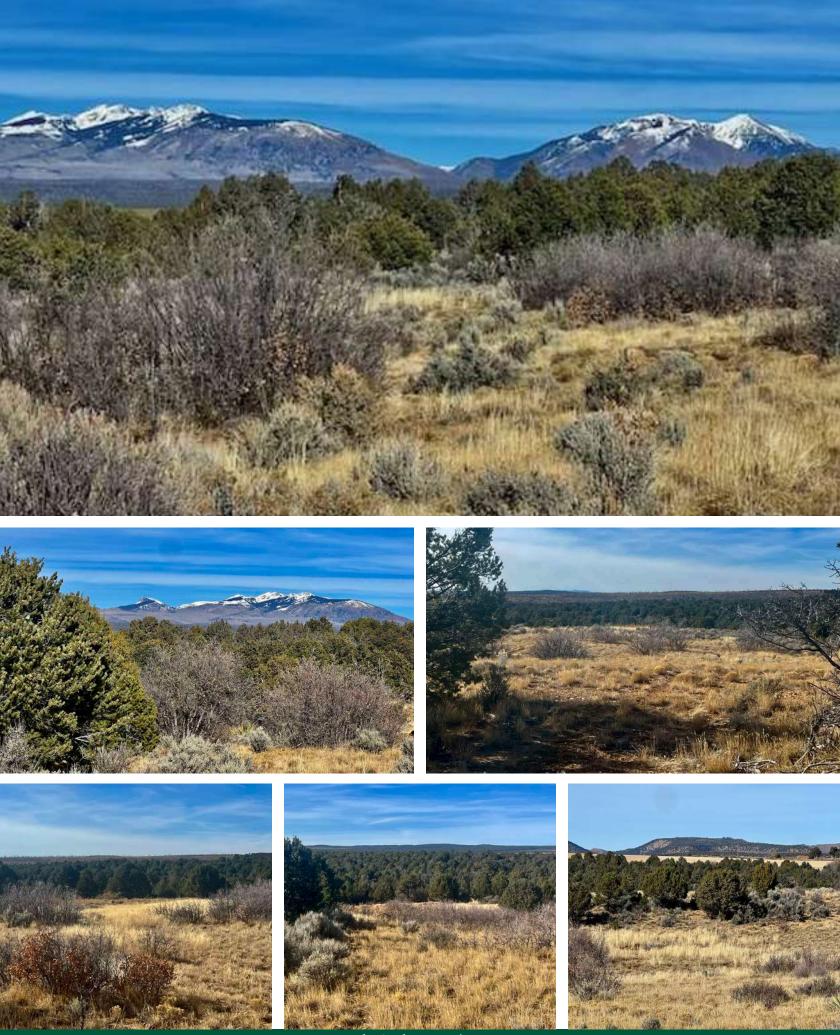

#### **Property Summary**

80 +/- acres vacant land just 30 minute from downtown Durango bordering Ute Reservation on one side and a large private ranch on the other side with big views, amazing wildlife and a natural spot for a homesite.

#### Land

Are you looking for that special piece of land to build your own mountain ranch? Welcome to "Liberty Ranch" in Hesperus, CO. Located just 30 minutes from downtown Durango, CO, the ranch sits on 80 +/- acres and borders Ute land on one side and a very large private ranch on the other. This is the perfect mountain location with a water well already in place. Located just outside of Durango town but still close enough to have easy access to downtown Durango and all the amenities that Durango has to offer. This property has big views of snow capped mountains, and an amazing array of wildlife. In the middle of the property is a natural spot that is higher than the rest of the land and is already a natural build site that would give you an incredible view that is overlooking the property and has direct views of the Durango mountains.