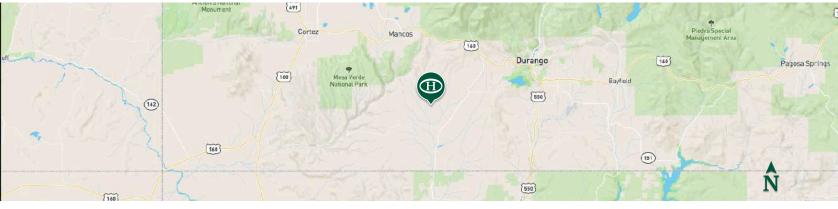

## **Liberty Ranch**

total acres: 80 PRICE: \$350,000

La Plata County

closest town: Hesperus, CO

#### **Property Summary**

80 +/- acres vacant land just 30 minute from downtown Durango bordering Ute Reservation on one side and a large private ranch on the other side with big views, amazing wildlife and a natural spot for a homesite.

#### Land

Are you looking for that special piece of land to build your own mountain ranch? Welcome to "Liberty Ranch" in Hesperus, CO. Located just 30 minutes from downtown Durango, CO, the ranch sits on 80 +/- acres and borders Ute land on one side and a very large private ranch on the other. This is the perfect mountain location with a water well already in place. Located just outside of Durango town but still close enough to have easy access to downtown Durango and all the amenities that Durango has to offer. This property has big views of snow capped mountains, and an amazing array of wildlife. In the middle of the property is a natural spot that is higher than the rest of the land and is already a natural build site that would give you an incredible view that is overlooking the property and has direct views of the Durango mountains.