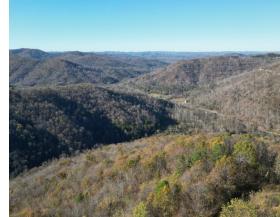

## **About This Property**

Located roughly 25 minutes east of Williamsburg Kentucky just past the small town of Siler. on Highway 92. This property has direct access to highway 1595 which is a two lane blacktop road. This Whitley county tract of land is saturated with white-tailed deer, bear and turkey. The majority of the property has incredible access by previously established roads that give you the ability to see the majority of the property with little effort.

#### Land

This tract is 400 +/- deeded acres and mostly mountain timberland. There is a few small ponds scattered throughout the property along with some clearings. Property has a mixture of steep, flat terrain and everything in-between.