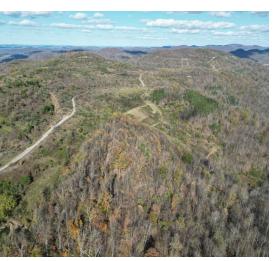

## **About This Property**

Located roughly 25 minutes east of Williamsburg Kentucky just past the small town of Siler. on Highway 92. This property has direct access to highway 1595 which is a two lane blacktop road. This Whitley county tract of land is saturated with white-tailed deer, bear and turkey. The majority of the property has incredible access by previously established roads that give you the ability to see the majority of the property with little effort.

#### Land

This tract is 400 +/- deeded acres and mostly mountain timberland. There is a few small ponds scattered throughout the property along with some clearings. Property has a mixture of steep, flat terrain and everything in-between.

## **Improvements**

Gated with a steel cylinder gate and roads throughout. This property is perfect for the recreationalist or ATV enthusiast.

www.**HaydenOutdoors**.com | 866.741.8323