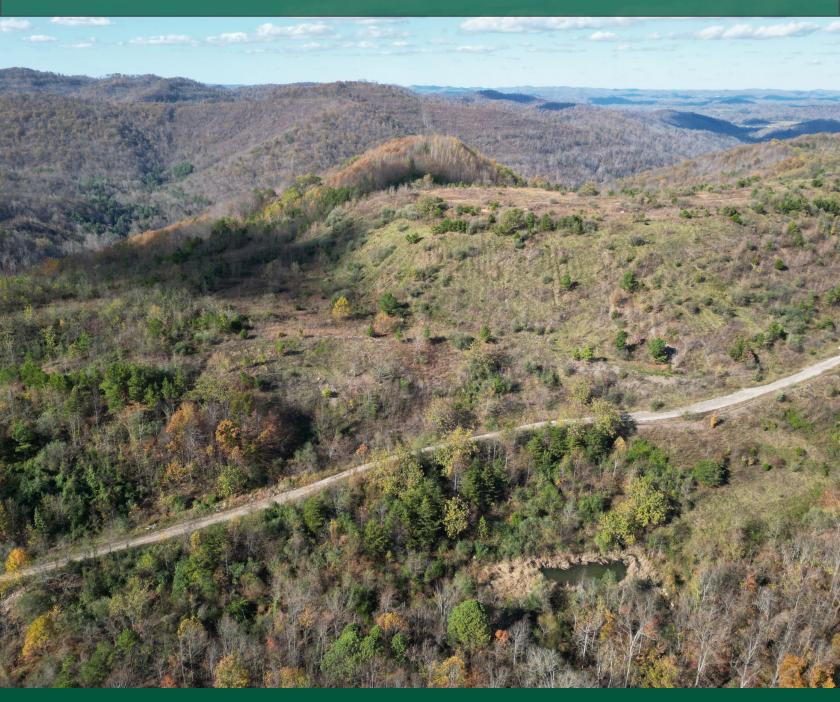

#### Land

This tract is 400 +/- deeded acres and mostly mountain timberland. There is a few small ponds scattered throughout the property along with some clearings. Property has a mixture of steep, flat terrain and everything in-between.

## **Improvements**

Gated with a steel cylinder gate and roads throughout. This property is perfect for the recreationalist or ATV enthusiast.

www.**HaydenOutdoors**.com | 866.741.8323