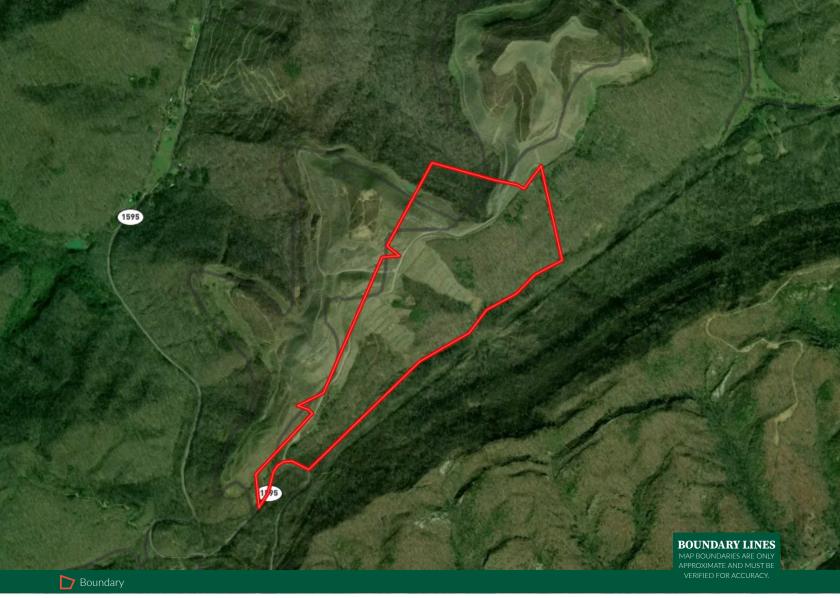

#### **Land Details:**

Address: O Pearl-Siler Road, Siler, Kentucky 40706, USA

Closest Town: Siler Total Acres: 400.00 Zoning: recreational Elevation: 1250 Topography: mixture Vegetation: Timber

**Estimated Taxes:** \$450 - 2023 **Source of lot size:** Assessor/Tax Data

#### Land

This tract is 400 +/- deeded acres and mostly mountain timberland. There is a few small ponds scattered throughout the property along with some clearings. Property has a mixture of steep, flat terrain and everything in-between.

## **Agriculture**

This property is primarily mountain timberland which has been partially mined and reclaimed.

\*All information provided is deemed reliable but is not guaranteed and should be independently verified. Hayden Outdoors and its affiliates makes no representation or warranties as to the accuracy, reliability, or completeness of the information, text, property boundaries, graphics links or other items contained in any website, print, or otherwise linked to or from this website. The sale offering is made subject to errors, omissions, change of price, prior sale or withdrawal without notice.