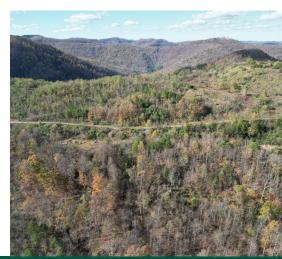

## **About This Property**

Located roughly 25 minutes east of Williamsburg Kentucky just past the small town of Siler. on Highway 92. This property has direct access to highway 1595 which is a two lane blacktop road. This Whitley county tract of land is saturated with white-tailed deer, bear and turkey. The majority of the property has incredible access by previously established roads that give you the ability to see the majority of the property with little effort.

#### Land

This tract is 400 +/- deeded acres and mostly mountain timberland. There is a few small ponds scattered throughout the property along with some clearings. Property has a mixture of steep, flat terrain and everything in-between.

## Recreation

ATV or side by sides can traverse the entire tract of land. Hunting as well as camping or hiking would make fantastic activities for this property.