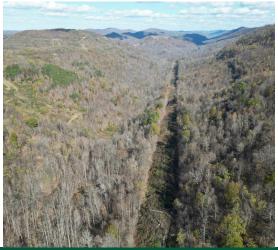

## **About This Property**

Located roughly 25 minutes east of Williamsburg Kentucky just past the small town of Siler. on Highway 92. This property has direct access to highway 1595 which is a two lane blacktop road. This Whitley county tract of land is saturated with white-tailed deer, bear and turkey. The majority of the property has incredible access by previously established roads that give you the ability to see the majority of the property with little effort.

#### Land

This tract is 400 +/- deeded acres and mostly mountain timberland. There is a few small ponds scattered throughout the property along with some clearings. Property has a mixture of steep, flat terrain and everything in-between.

## **Improvements**

Gated with a steel cylinder gate and roads throughout. This property is perfect for the recreationalist or ATV enthusiast.

www.**HaydenOutdoors**.com | 866.741.8323