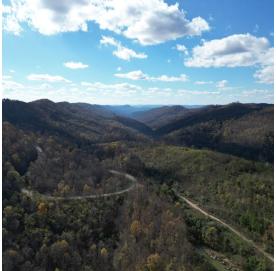

## **About This Property**

Located roughly 25 minutes east of Williamsburg Kentucky just past the small town of Siler. on Highway 92. This property has direct access to highway 1595 which is a two lane blacktop road. This Whitley county tract of land is saturated with white-tailed deer, bear and turkey. The majority of the property has incredible access by previously established roads that give you the ability to see the majority of the property with little effort.

#### Land

This tract is 400 +/- deeded acres and mostly mountain timberland. There is a few small ponds scattered throughout the property along with some clearings. Property has a mixture of steep, flat terrain and everything in-between.

## Recreation

ATV or side by sides can traverse the entire tract of land. Hunting as well as camping or hiking would make fantastic activities for this property.