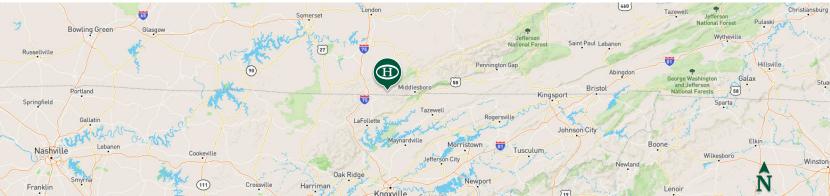

#### **Land Details:**

Address: O Pearl-Siler Road, Siler, Kentucky 40706, USA

Closest Town: Siler Total Acres: 400.00 Zoning: recreational Elevation: 1250 Topography: mixture Vegetation: Timber

**Estimated Taxes:** \$450 - 2023 **Source of lot size:** Assessor/Tax Data

## **About This Property**

Located roughly 25 minutes east of Williamsburg Kentucky just past the small town of Siler. on Highway 92. This property has direct access to highway 1595 which is a two lane blacktop road. This Whitley county tract of land is saturated with white-tailed deer, bear and turkey. The majority of the property has incredible access by previously established roads that give you the ability to see the majority of the property with little effort.