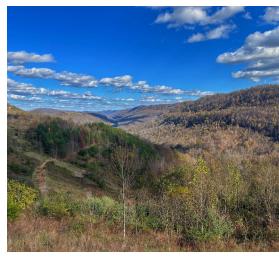

#### Land

This tract is 400 +/- deeded acres and mostly mountain timberland. There is a few small ponds scattered throughout the property along with some clearings. Property has a mixture of steep, flat terrain and everything in-between.

## Recreation

ATV or side by sides can traverse the entire tract of land. Hunting as well as camping or hiking would make fantastic activities for this property.