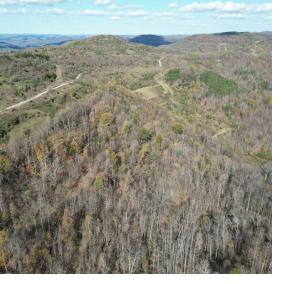

#### Land

This tract is 400 +/- deeded acres and mostly mountain timberland. There is a few small ponds scattered throughout the property along with some clearings. Property has a mixture of steep, flat terrain and everything in-between.

## **Agriculture**

This property is primarily mountain timberland which has been partially mined and reclaimed.

\*All information provided is deemed reliable but is not guaranteed and should be independently verified. Hayden Outdoors and its affiliates makes no representation or warranties as to the accuracy, reliability, or completeness of the information, text, property boundaries, graphics links or other items contained in any website, print, or otherwise linked to or from this website. The sale offering is made subject to errors, omissions, change of price, prior sale or withdrawal without notice.