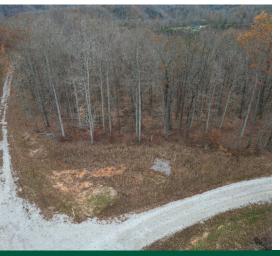

## **About This Property**

Lot #87 is located merely 5 miles from Beaver Creek Marina in the gated development of Sandstone Point. This lot has a developed road leading to the lot along with water and electricity established along the road frontage. This .99 acre tract backs up to hundreds of acres of Army Corp of Engineer land. Perfect for a cabin or home build location with gorgeous a fall lake view as well as an scenic location.

## **Improvements**

Home build locations with all utilities to include road frontage and access.