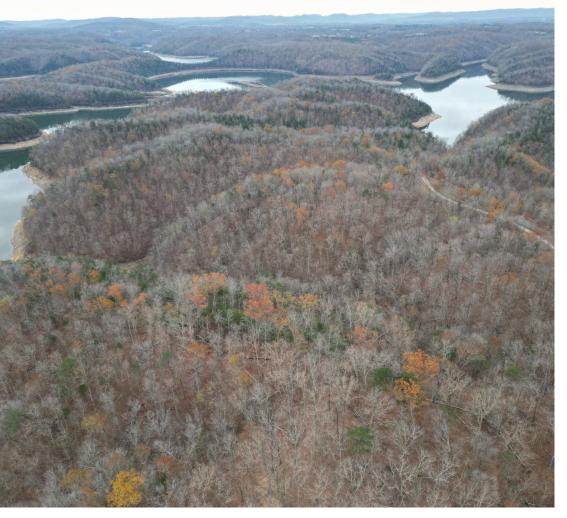

## **About This Property**

Lot #87 is located merely 5 miles from Beaver Creek Marina in the gated development of Sandstone Point. This lot has a developed road leading to the lot along with water and electricity established along the road frontage. This .99 acre tract backs up to hundreds of acres of Army Corp of Engineer land. Perfect for a cabin or home build location with gorgeous a fall lake view as well as an scenic location.

#### Land

Gently rolling hills on the shores of Lake Cumberland. Lake views and open hardwoods.