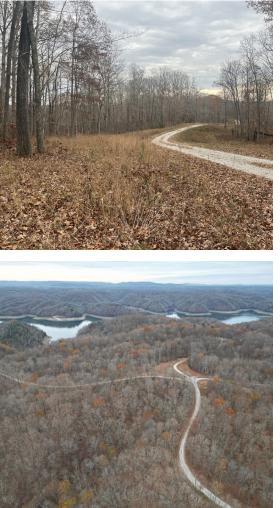

## **About This Property**

Lot #87 is located merely 5 miles from Beaver Creek Marina in the gated development of Sandstone Point. This lot has a developed road leading to the lot along with water and electricity established along the road frontage. This .99 acre tract backs up to hundreds of acres of Army Corp of Engineer land. Perfect for a cabin or home build location with gorgeous a fall lake view as well as an scenic location.

#### Land

Gently rolling hills on the shores of Lake Cumberland. Lake views and open hardwoods.