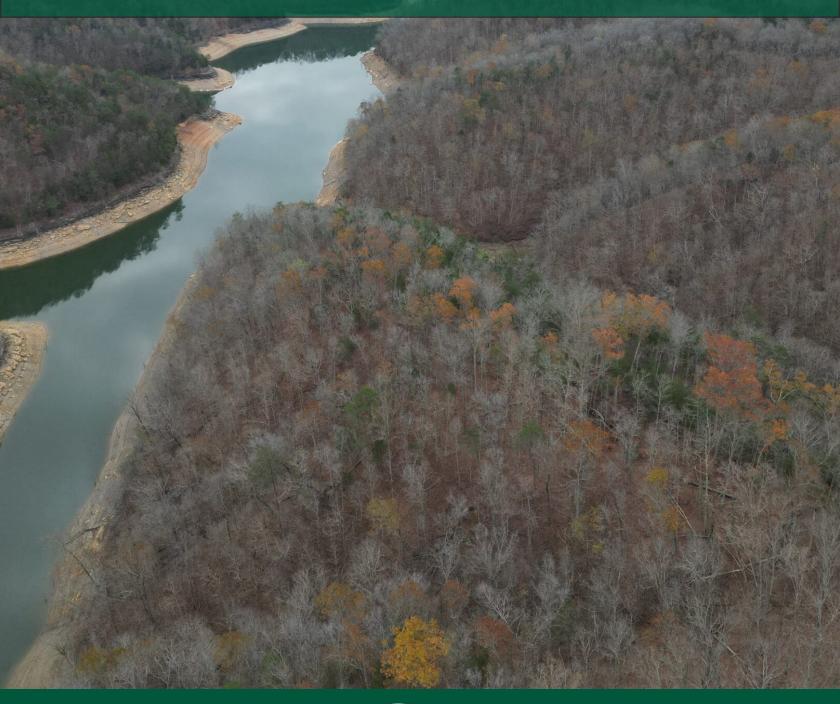

## **About This Property**

Lot #87 is located merely 5 miles from Beaver Creek Marina in the gated development of Sandstone Point. This lot has a developed road leading to the lot along with water and electricity established along the road frontage. This .99 acre tract backs up to hundreds of acres of Army Corp of Engineer land. Perfect for a cabin or home build location with gorgeous a fall lake view as well as an scenic location.

#### Land

Gently rolling hills on the shores of Lake Cumberland. Lake views and open hardwoods.