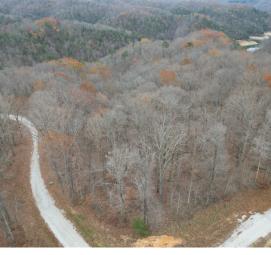

## **About This Property**

Lot #87 is located merely 5 miles from Beaver Creek Marina in the gated development of Sandstone Point. This lot has a developed road leading to the lot along with water and electricity established along the road frontage. This .99 acre tract backs up to hundreds of acres of Army Corp of Engineer land. Perfect for a cabin or home build location with gorgeous a fall lake view as well as an scenic location.

## **Improvements**

Home build locations with all utilities to include road frontage and access.