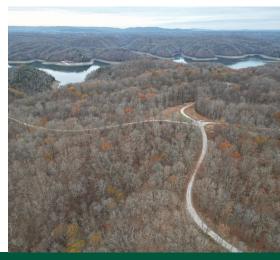

## **About This Property**

Lot #87 is located merely 5 miles from Beaver Creek Marina in the gated development of Sandstone Point. This lot has a developed road leading to the lot along with water and electricity established along the road frontage. This .99 acre tract backs up to hundreds of acres of Army Corp of Engineer land. Perfect for a cabin or home build location with gorgeous a fall lake view as well as an scenic location.

#### Land

Gently rolling hills on the shores of Lake Cumberland. Lake views and open hardwoods.