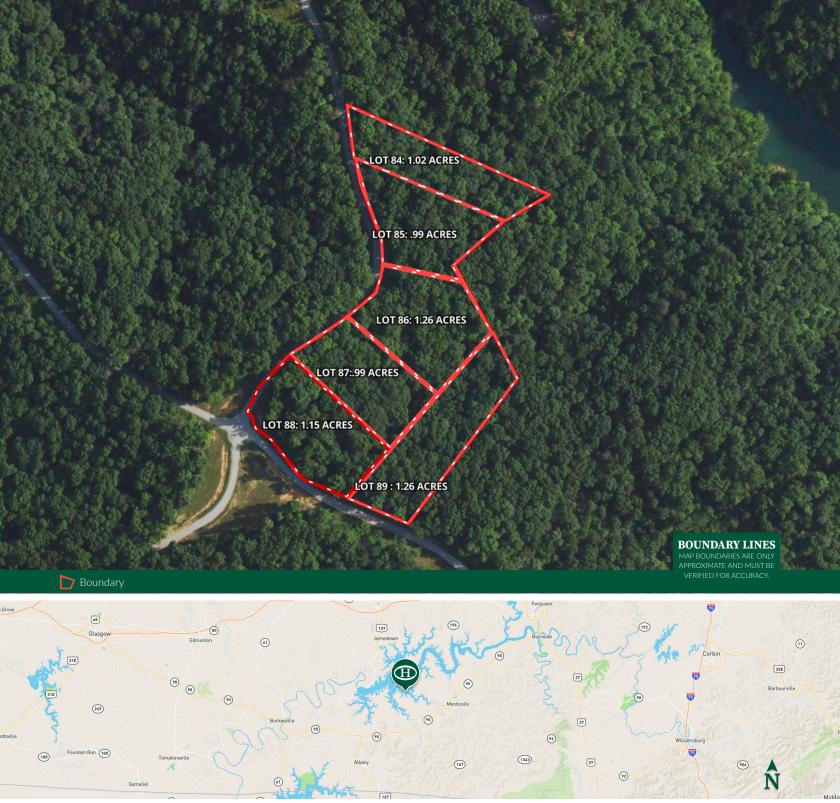

# **Sandstone Point Lot #87**

0.99 Acres | Wayne County, KY | \$25,000

#### **Land Details:**

**Address:** 000 Sandstone Point Trail, Monticello, Kentucky 42633, USA

Closest Town: Monticello Total Acres: 0.99 Deeded Acres: 0.99 Leased Acres: 0.00 Zoning: residential Elevation: 800 Topography: Rolling Vegetation: Timber

## **About This Property**

Lot #87 is located merely 5 miles from Beaver Creek Marina in the gated development of Sandstone Point. This lot has a developed road leading to the lot along with water and electricity established along the road frontage. This .99 acre tract backs up to hundreds of acres of Army Corp of Engineer land. Perfect for a cabin or home build location with gorgeous a fall lake view as well as an scenic location.