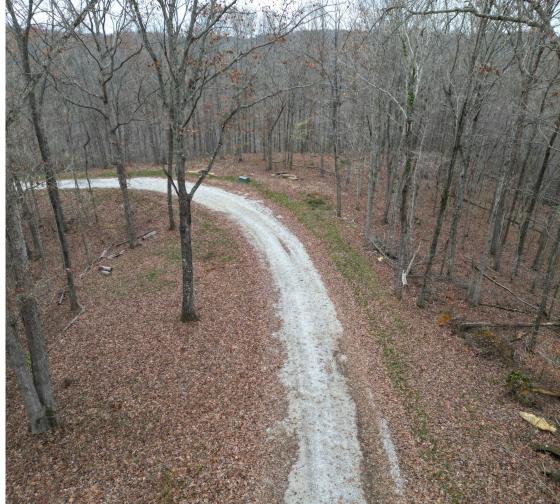

## **About This Property**

Lot #87 is located merely 5 miles from Beaver Creek Marina in the gated development of Sandstone Point. This lot has a developed road leading to the lot along with water and electricity established along the road frontage. This .99 acre tract backs up to hundreds of acres of Army Corp of Engineer land. Perfect for a cabin or home build location with gorgeous a fall lake view as well as an scenic location.

## **Improvements**

Home build locations with all utilities to include road frontage and access.