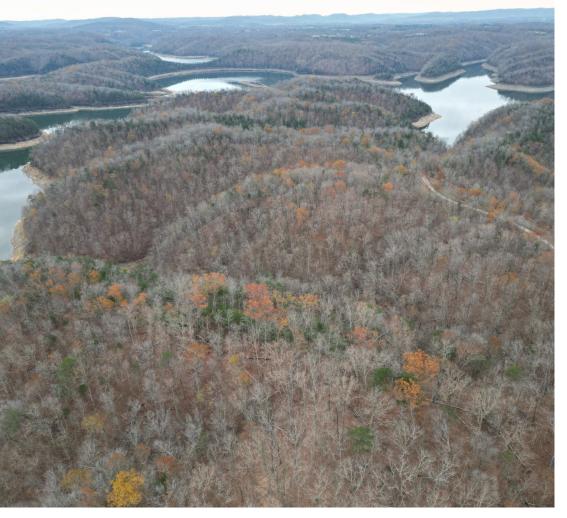

# **About This Property**

Lot #85 is located merely 5 miles from Beaver Creek Marina in the gated development of Sandstone Point. This lot has a developed road leading to the lot along with water and electricity established along the road frontage. This .99 acre tract backs up to hundreds of acres of Army Corp of Engineer land. Perfect for a cabin or home build location with gorgeous a fall lake view as well as an scenic location.

### Land

This tract is entirely made up of timber and gently rolling ridges.