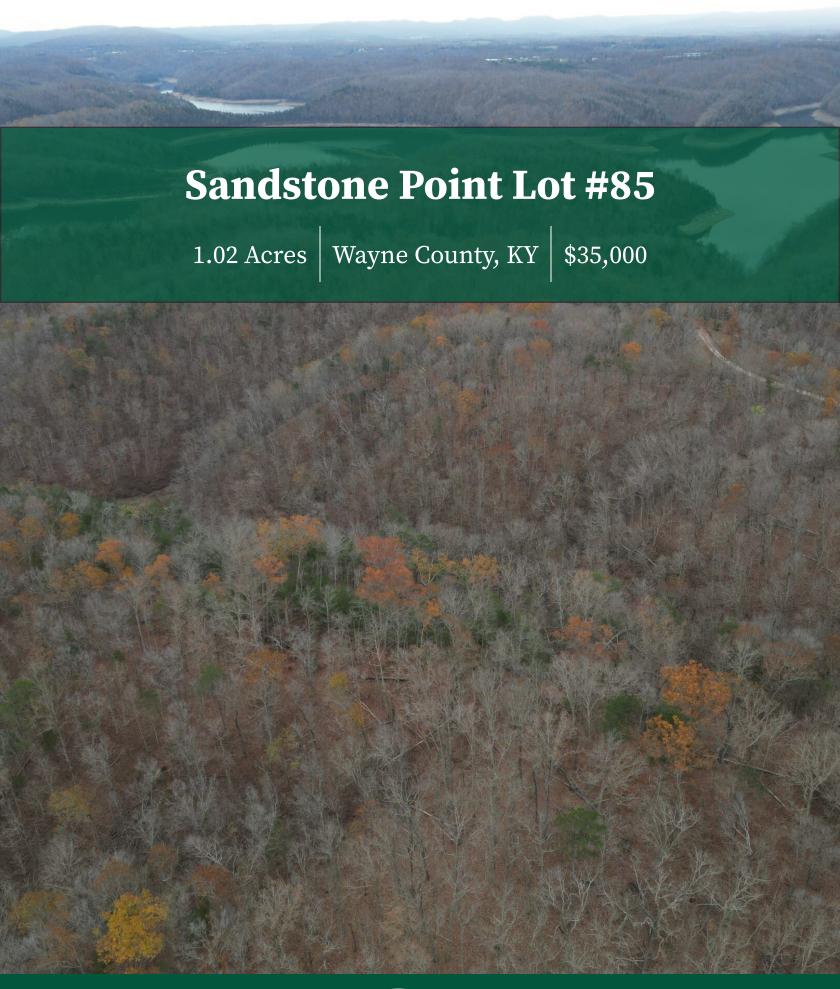

# Sandstone Point Lot #85 TOTAL ACRES: PRICE: COUNTY: CLOSEST TOWN: 1.02 \$35,000 Wayne County Monticello, KY

# **About This Property**

Lot #85 is located merely 5 miles from Beaver Creek Marina in the gated development of Sandstone Point. This lot has a developed road leading to the lot along with water and electricity established along the road frontage. This .99 acre tract backs up to hundreds of acres of Army Corp of Engineer land. Perfect for a cabin or home build location with gorgeous a fall lake view as well as an scenic location.

### Land

This tract is entirely made up of timber and gently rolling ridges.