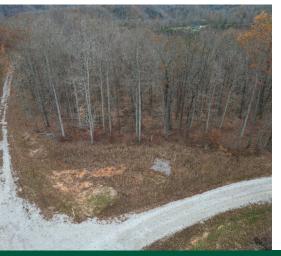

# **About This Property**

Lot #85 is located merely 5 miles from Beaver Creek Marina in the gated development of Sandstone Point. This lot has a developed road leading to the lot along with water and electricity established along the road frontage. This .99 acre tract backs up to hundreds of acres of Army Corp of Engineer land. Perfect for a cabin or home build location with gorgeous a fall lake view as well as an scenic location.

## **Improvements**

Gravel road leading to the property with all utilities needed at the road front.

"All information provided is deemed reliable but is not guaranteed and should be independently verified. Hayden Outdoors and its affiliates makes no representation or warranties as to the accuracy, reliability, or completeness of the information, text, property boundaries, graphics links or other items contained in any website, print, or otherwise linked to or from this website. The sale offering is made subject to errors, omissions, change of price, prior sale or withdrawall without notice.