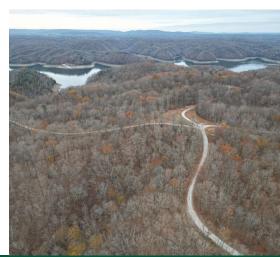

# **About This Property**

Lot #85 is located merely 5 miles from Beaver Creek Marina in the gated development of Sandstone Point. This lot has a developed road leading to the lot along with water and electricity established along the road frontage. This .99 acre tract backs up to hundreds of acres of Army Corp of Engineer land. Perfect for a cabin or home build location with gorgeous a fall lake view as well as an scenic location.

## **Improvements**

Gravel road leading to the property with all utilities needed at the road front.

"All information provided is deemed reliable but is not guaranteed and should be independently verified. Hayden Outdoors and its affiliates makes no representation or warranties as to the accuracy, reliability, or completeness of the information, text, property boundaries, graphics links or other items contained in any website, print, or otherwise linked to or from this website. The sale offering is made subject to errors, omissions, change of price, prior sale or withdrawall without notice.