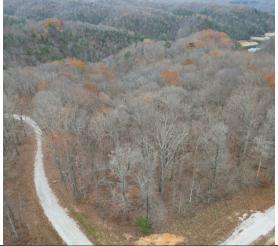

# **About This Property**

Lot #85 is located merely 5 miles from Beaver Creek Marina in the gated development of Sandstone Point. This lot has a developed road leading to the lot along with water and electricity established along the road frontage. This .99 acre tract backs up to hundreds of acres of Army Corp of Engineer land. Perfect for a cabin or home build location with gorgeous a fall lake view as well as an scenic location.

## **Improvements**

Gravel road leading to the property with all utilities needed at the road front.

"All information provided is deemed reliable but is not guaranteed and should be independently verified. Hayden Outdoors and its affiliates makes no representation or warranties as to the accuracy, reliability, or completeness of the information, text, property boundaries, graphics links or other items contained in any website, print, or otherwise linked to or from this website. The sale offering is made subject to errors, omissions, change of price, prior sale or withdrawall without notice.