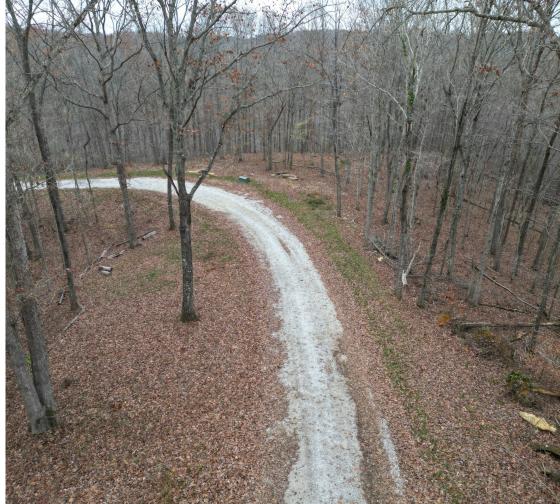

# **About This Property**

Lot #85 is located merely 5 miles from Beaver Creek Marina in the gated development of Sandstone Point. This lot has a developed road leading to the lot along with water and electricity established along the road frontage. This .99 acre tract backs up to hundreds of acres of Army Corp of Engineer land. Perfect for a cabin or home build location with gorgeous a fall lake view as well as an scenic location.

## **Improvements**

Gravel road leading to the property with all utilities needed at the road front.

"All information provided is deemed reliable but is not guaranteed and should be independently verified. Hayden Outdoors and its affiliates makes no representation or warranties as to the accuracy, reliability, or completeness of the information, text, property boundaries, graphics links or other items contained in any website, print, or otherwise linked to or from this website. The sale offering is made subject to errors, omissions, change of price, prior sale or withdrawall without notice.