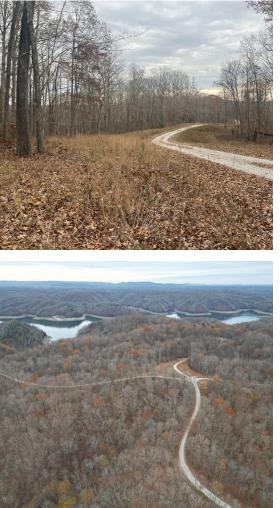

# **About This Property**

Lot #85 is located merely 5 miles from Beaver Creek Marina in the gated development of Sandstone Point. This lot has a developed road leading to the lot along with water and electricity established along the road frontage. This .99 acre tract backs up to hundreds of acres of Army Corp of Engineer land. Perfect for a cabin or home build location with gorgeous a fall lake view as well as an scenic location.

## **Improvements**

Gravel road leading to the property with all utilities needed at the road front.

"All information provided is deemed reliable but is not guaranteed and should be independently verified. Hayden Outdoors and its affiliates makes no representation or warranties as to the accuracy, reliability, or completeness of the information, text, property boundaries, graphics links or other items contained in any website, print, or otherwise linked to or from this website. The sale offering is made subject to errors, omissions, change of price, prior sale or withdrawall without notice.