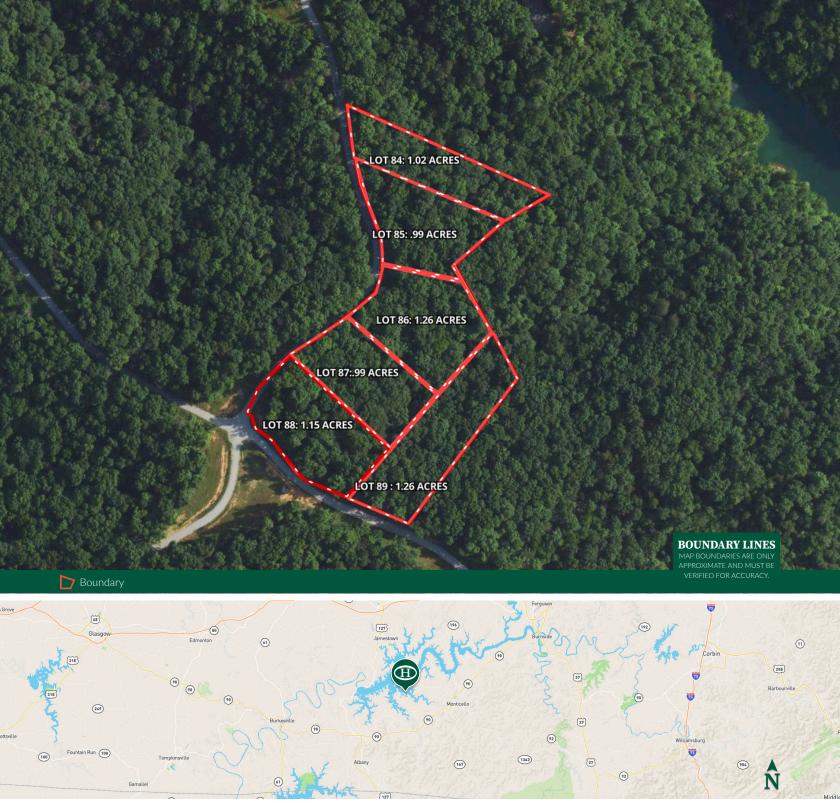

# Sandstone Point Lot #85 TOTAL ACRES: PRICE: COUNTY: CLOSEST TOWN: 1.02 \$35,000 Wayne County Monticello, KY

### **Land Details:**

**Address:** 000 Sandstone Point Trail, Monticello, Kentucky 42633, USA

Closest Town: Monticello

Total Acres: 1.02 Deeded Acres: 1.02 Leased Acres: 0.00 Zoning: recreational Elevation: 800 Topography: rolling Vegetation: Timber

# **About This Property**

Lot #85 is located merely 5 miles from Beaver Creek Marina in the gated development of Sandstone Point. This lot has a developed road leading to the lot along with water and electricity established along the road frontage. This .99 acre tract backs up to hundreds of acres of Army Corp of Engineer land. Perfect for a cabin or home build location with gorgeous a fall lake view as well as an scenic location.