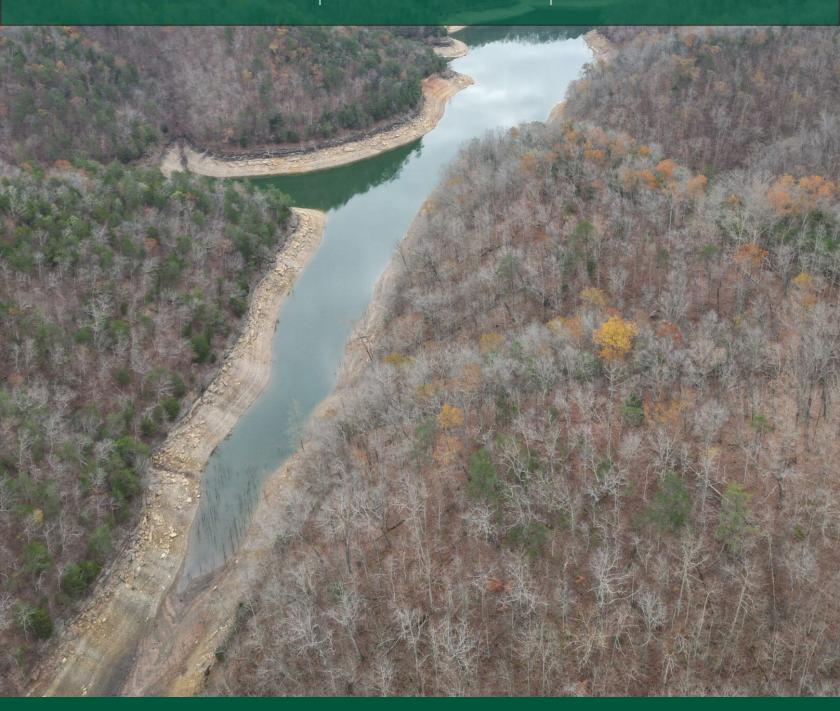

## **About This Property**

Lot #84 is located merely 5 miles from Beaver Creek Marina in the gated development of Sandstone Point. This lot has a developed road leading to the lot along with water and electricity established along the road frontage. This 1.02 acre tract backs up to hundreds of acres of Army Corp of Engineer land. Perfect for a cabin or home build location with gorgeous a fall lake view as well as an scenic location.

Water View Wooded

State Hunting Unit: Zone 3