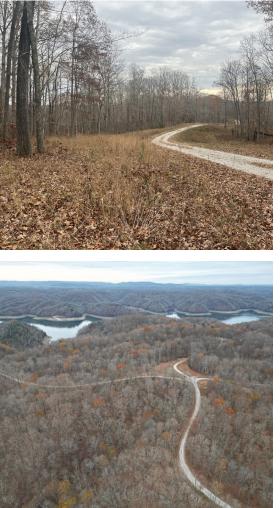

## **About This Property**

Lot #84 is located merely 5 miles from Beaver Creek Marina in the gated development of Sandstone Point. This lot has a developed road leading to the lot along with water and electricity established along the road frontage. This 1.02 acre tract backs up to hundreds of acres of Army Corp of Engineer land. Perfect for a cabin or home build location with gorgeous a fall lake view as well as an scenic location.

#### Land

This building lot is all timber currently with easy access for future home sites.

#### **Improvements**

Electric and water along with road frontage makes this lot ready to start a cabin or home build.

#### Location

Monticello Kentucky is the closest town to this property which is roughly 20 minutes from the site.

\*All information provided is deemed reliable but is not guaranteed and should be independently verified. Hayden Outdoors and its affiliates makes no representation or warranties as to the accuracy, reliability, or completeness of the information, text, property boundaries, graphics links or other items contained in any website, print, or otherwise linked to or from this website. The sale offering is made subject to errors, omissions, change of price, prior sale or withdrawal without notice.