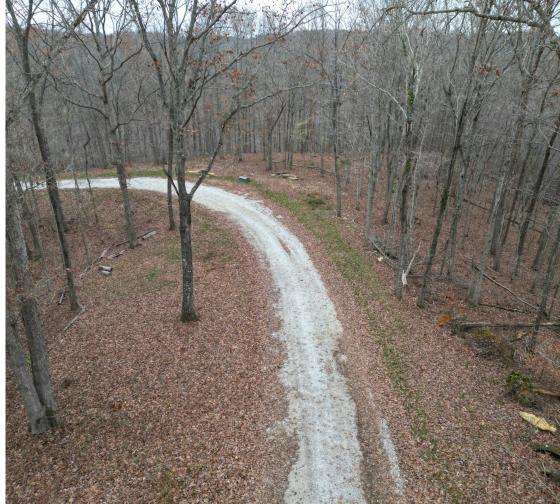

## **About This Property**

Lot #84 is located merely 5 miles from Beaver Creek Marina in the gated development of Sandstone Point. This lot has a developed road leading to the lot along with water and electricity established along the road frontage. This 1.02 acre tract backs up to hundreds of acres of Army Corp of Engineer land. Perfect for a cabin or home build location with gorgeous a fall lake view as well as an scenic location.

#### Land

This building lot is all timber currently with easy access for future home sites.

#### **Improvements**

Electric and water along with road frontage makes this lot ready to start a cabin or home build.