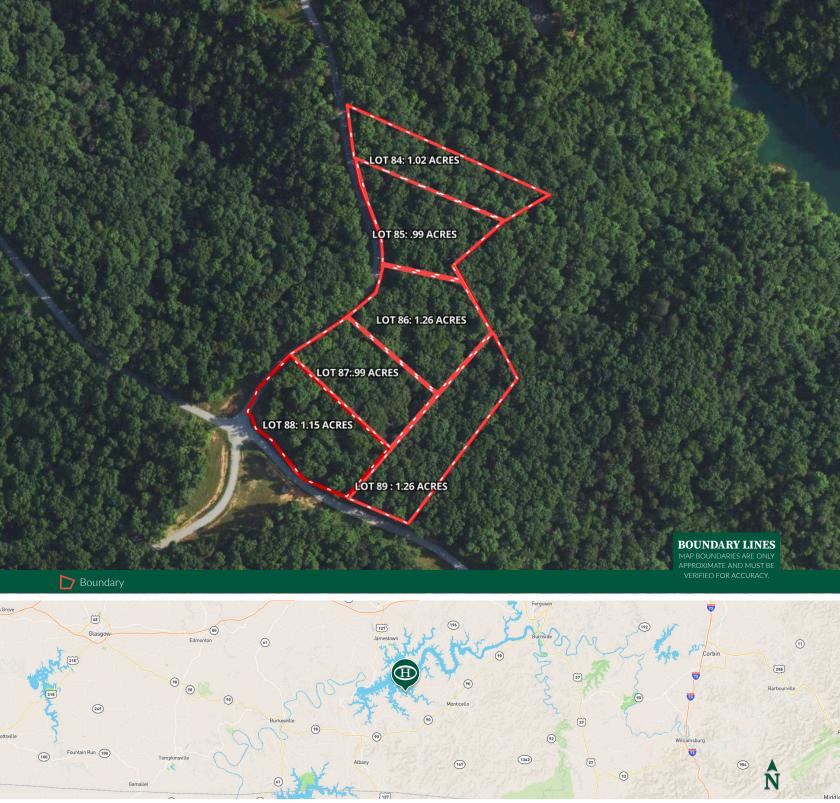

1.02 Acres | Wayne County, KY | \$25,000

#### **Land Details:**

Address: 000 Sandstone Point Trail, Monticello, Kentucky 42633, USA

Closest Town: Monticello Total Acres: 1.02 Deeded Acres: 1.02 Zoning: residential Elevation: 800 Topography: rolling Vegetation: timber

## **About This Property**

Lot #84 is located merely 5 miles from Beaver Creek Marina in the gated development of Sandstone Point. This lot has a developed road leading to the lot along with water and electricity established along the road frontage. This 1.02 acre tract backs up to hundreds of acres of Army Corp of Engineer land. Perfect for a cabin or home build location with gorgeous a fall lake view as well as an scenic location.