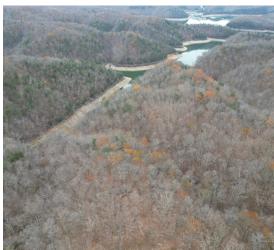

## **About This Property**

Lot #84 is located merely 5 miles from Beaver Creek Marina in the gated development of Sandstone Point. This lot has a developed road leading to the lot along with water and electricity established along the road frontage. This 1.02 acre tract backs up to hundreds of acres of Army Corp of Engineer land. Perfect for a cabin or home build location with gorgeous a fall lake view as well as an scenic location.

#### Land

This building lot is all timber currently with easy access for future home sites.

#### **Improvements**

Electric and water along with road frontage makes this lot ready to start a cabin or home build.