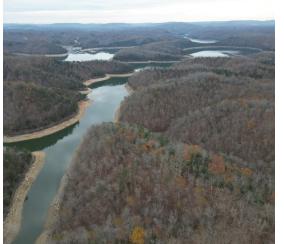

## **About This Property**

Lot #84 is located merely 5 miles from Beaver Creek Marina in the gated development of Sandstone Point. This lot has a developed road leading to the lot along with water and electricity established along the road frontage. This 1.02 acre tract backs up to hundreds of acres of Army Corp of Engineer land. Perfect for a cabin or home build location with gorgeous a fall lake view as well as an scenic location.

Water View Wooded

State Hunting Unit: Zone 3