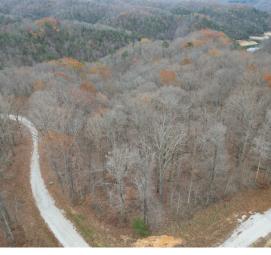

## **About This Property**

Lot #84 is located merely 5 miles from Beaver Creek Marina in the gated development of Sandstone Point. This lot has a developed road leading to the lot along with water and electricity established along the road frontage. This 1.02 acre tract backs up to hundreds of acres of Army Corp of Engineer land. Perfect for a cabin or home build location with gorgeous a fall lake view as well as an scenic location.

#### **Improvements**

Electric and water along with road frontage makes this lot ready to start a cabin or home build.