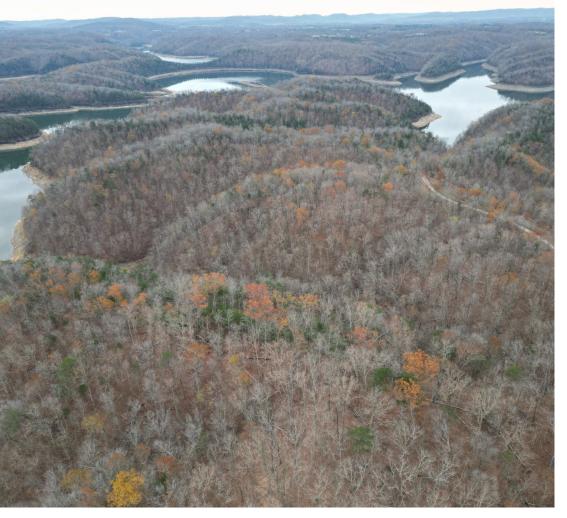

## **About This Property**

Lot #84 is located merely 5 miles from Beaver Creek Marina in the gated development of Sandstone Point. This lot has a developed road leading to the lot along with water and electricity established along the road frontage. This 1.02 acre tract backs up to hundreds of acres of Army Corp of Engineer land. Perfect for a cabin or home build location with gorgeous a fall lake view as well as an scenic location.

#### Land

This building lot is all timber currently with easy access for future home sites.

#### **Improvements**

Electric and water along with road frontage makes this lot ready to start a cabin or home build.