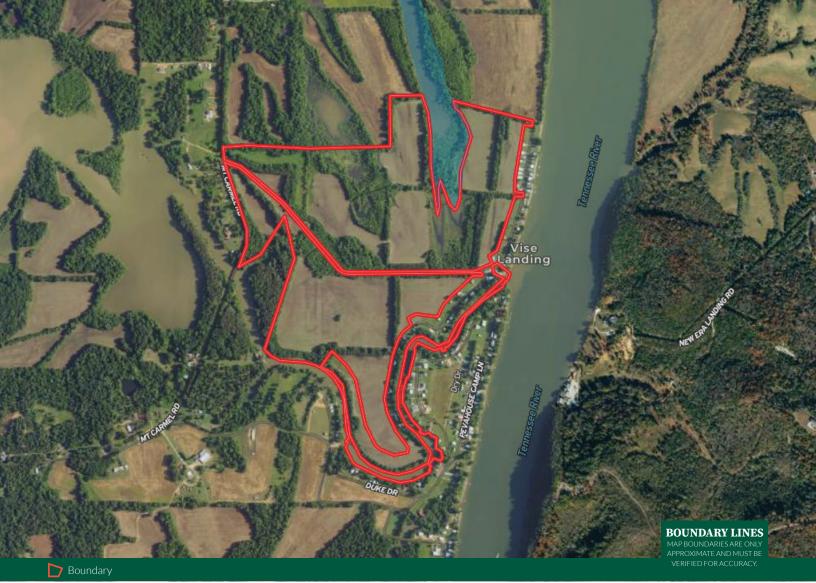

#### Land

The total footprint of the property is approximately 189 acres. However, upon subtracting the sold lots along the east side as shown in the map attached, it is estimated that the total acreage to be conveyed upon sale will be approximately 170 +/- acres. New survey to confirm

- Approximately 1.5 miles of waterfront frontage with a combination of the Tennessee River and White's Creek
- Approximately 2000 feet of county road frontage on Mt Carmel Road
- Private boat launch on the Tennessee River
- Utilities already in place include electric, fiber optic internet wifi, city water
- Oxbow lake on the north side of the property provides inland fishing opportunities
- Excellent outdoor recreation throughout the property

The vast majority of the market value is placed on the lot sales potential within the 46+/- acres on the east side of the property, plus the possible dry land storage high ground area near the main gate (see the map attached). Other than the high ground area on the west side near the gated entry to the property, the balance of the acreage is technically in floodplain like most waterfront properties along the Tennessee River, so proper elevated construction is required