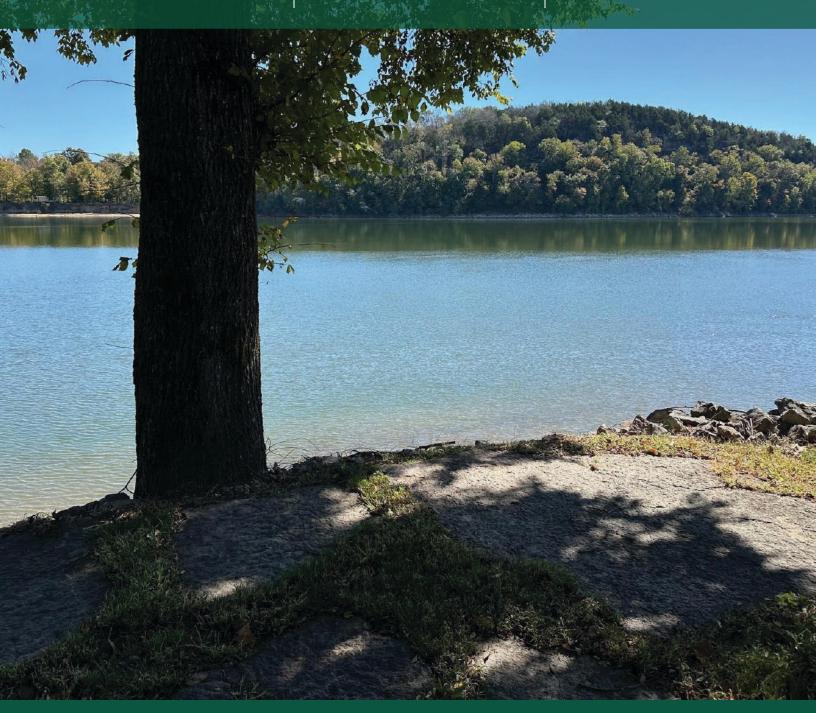

#### **Property Summary**

Beautiful waterfront development property located approximately 1 hour and 45 minutes west of Nashville, Tennessee along the banks of the Tennessee River. Development ideas include, 1) sell the remaining available lots and add a revenue generating dry storage facility onsite, and / or 2) sell the premium waterfront lots while developing short term rental areas with a combination of small cabins, plus RV pads with hook-ups.

- Approximately 1.5 miles of waterfront frontage with a combination of the Tennessee River and White's Creek
- Approximately 2000 feet of county road frontage on Mt Carmel Road
- Private boat launch on the Tennessee River
- Utilities already in place include electric, fiber optic internet wifi, city water
- Oxbow lake on the north side of the property provides inland fishing opportunities
- Excellent outdoor recreation throughout the property