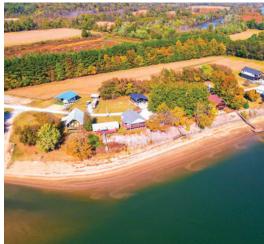

#### **Property Summary**

Beautiful waterfront development property located approximately 1 hour and 45 minutes west of Nashville, Tennessee along the banks of the Tennessee River. Development ideas include, 1) sell the remaining available lots and add a revenue generating dry storage facility onsite, and / or 2) sell the premium waterfront lots while developing short term rental areas with a combination of small cabins, plus RV pads with hook-ups.

- Approximately 1.5 miles of waterfront frontage with a combination of the Tennessee River and White's Creek
- Approximately 2000 feet of county road frontage on Mt Carmel Road
- Private boat launch on the Tennessee River
- Utilities already in place include electric, fiber optic internet wifi, city water
- Oxbow lake on the north side of the property provides inland fishing opportunities
- Excellent outdoor recreation throughout the property