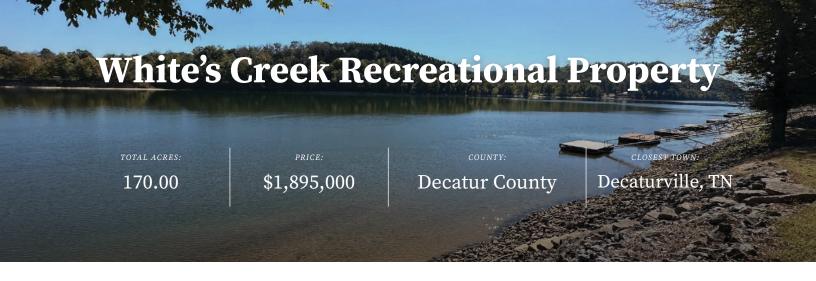

# White's Creek Recreational Property

170.00 Acres | Decatur County, TN | \$1,895,000

#### **Property Summary**

Beautiful waterfront development property located approximately 1 hour and 45 minutes west of Nashville, Tennessee along the banks of the Tennessee River. Development ideas include, 1) sell the remaining available lots and add a revenue generating dry storage facility onsite, and / or 2) sell the premium waterfront lots while developing short term rental areas with a combination of small cabins, plus RV pads with hook-ups.