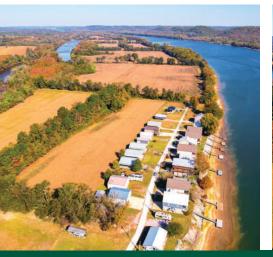

#### **Property Summary**

Beautiful waterfront development property located approximately 1 hour and 45 minutes west of Nashville, Tennessee along the banks of the Tennessee River. Development ideas include, 1) sell the remaining available lots and add a revenue generating dry storage facility onsite, and / or 2) sell the premium waterfront lots while developing short term rental areas with a combination of small cabins, plus RV pads with hook-ups.

#### Land

The total footprint of the property is approximately 189 acres. However, upon subtracting the sold lots along the east side as shown in the map attached, it is estimated that the total acreage to be conveyed upon sale will be approximately 170 +/- acres. New survey to confirm

- Approximately 1.5 miles of waterfront frontage with a combination of the Tennessee River and White's Creek
- Approximately 2000 feet of county road frontage on Mt Carmel Road
- Private boat launch on the Tennessee River
- Utilities already in place include electric, fiber optic internet wifi, city water
- Oxbow lake on the north side of the property provides inland fishing opportunities
- Excellent outdoor recreation throughout the property

The vast majority of the market value is placed on the lot sales potential within the 46+/- acres on the east side of the property, plus the possible dry land storage high ground area near the main gate (see the map attached). Other than the high ground area on the west side near the gated entry to the property, the balance of the acreage is technically in floodplain like most waterfront properties along the Tennessee River, so proper elevated construction is required