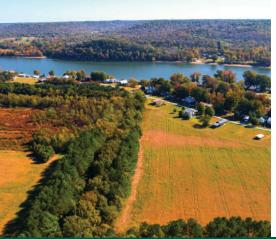

#### Land

The total footprint of the property is approximately 189 acres. However, upon subtracting the sold lots along the east side as shown in the map attached, it is estimated that the total acreage to be conveyed upon sale will be approximately 170 +/- acres. New survey to confirm

The vast majority of the market value is placed on the lot sales potential within the 46+/- acres on the east side of the property, plus the possible dry land storage high ground area near the main gate (see the map attached). Other than the high ground area on the west side near the gated entry to the property, the balance of the acreage is technically in floodplain like most waterfront properties along the Tennessee River, so proper elevated construction is required

## **Agriculture**

Approximately 100 acres is currently planted in soybeans. This revenue generating tillable ground has been rotated between corn and soybeans for several years