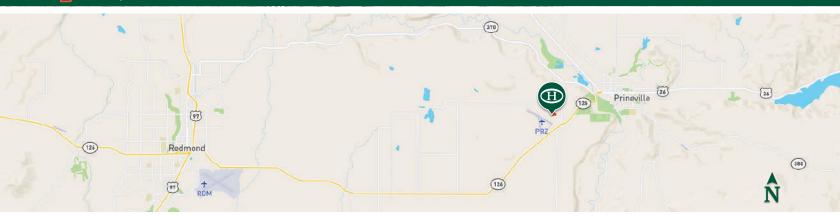

COUNTY:

**Crook County** 

CLOSEST TOWN:

Prineville, OR

#### Land

PRICE

\$325,000

State-of-the-Art Infrastructure: Including Cascade Natural Gas and high-speed fiber-optic telecommunications, ensuring your business operates with cutting-edge technology.

Accessibility and Convenience: Conveniently located with easy access to Redmond and Bend via Hwy 26/126, and situated just west of Prineville, these lots offer both strategic advantage and accessibility.

#### **Location**

Business-Friendly Environment: Prineville is known for its supportive local government and business-friendly climate. You will find a welcoming community eager to facilitate your development through efficient planning and construction processes. Additionally, commercial properties in Prineville are often available at 50-75% lower costs than those in nearby Redmond or Bend.