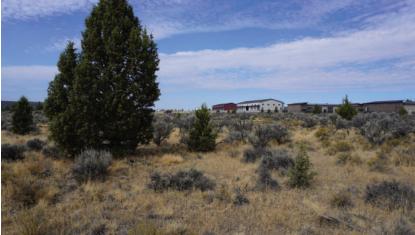

## Development Potential Land Details:

**Activities & Amenities:** 

Address: 00 Layton Court, Prineville, Oregon 97754, USA Closest Town: Prineville Total Acres: 2.16 Zoning: M1 Elevation: 3240 Topography: Flat Vegetation: Juniper, Sage, Bunch Grass Estimated Taxes: \$3,962 - 2024 Source of lot size: Assessor/Tax Data