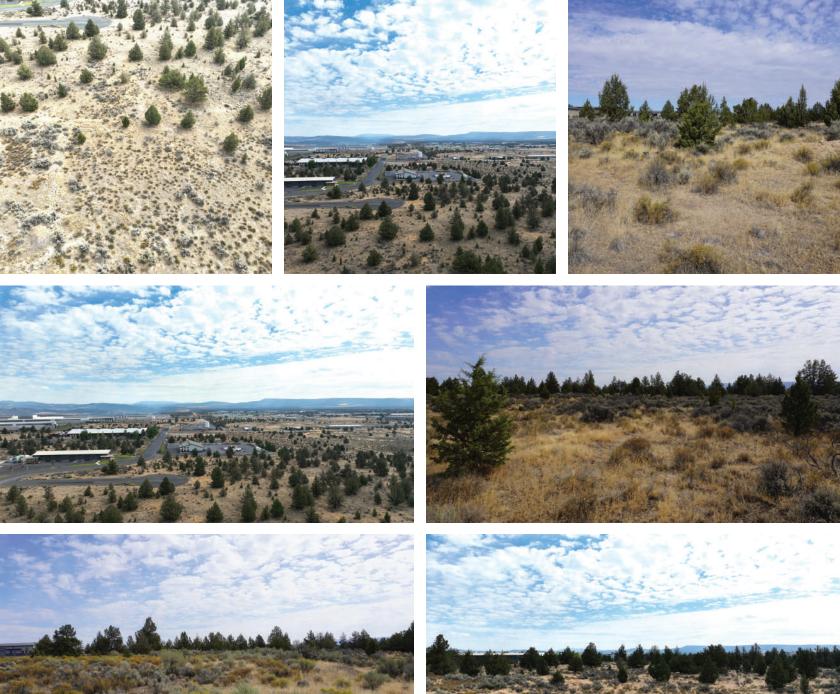

## Development Potential Land Details:

**Activities & Amenities:** 

Address: 00 Layton Court, Prineville, Oregon 97754, USA Closest Town: Prineville Total Acres: 2.16 Zoning: M1 Elevation: 3240 Topography: Flat Vegetation: Juniper, Sage, Bunch Grass Estimated Taxes: \$3,962 - 2024 Source of lot size: Assessor/Tax Data