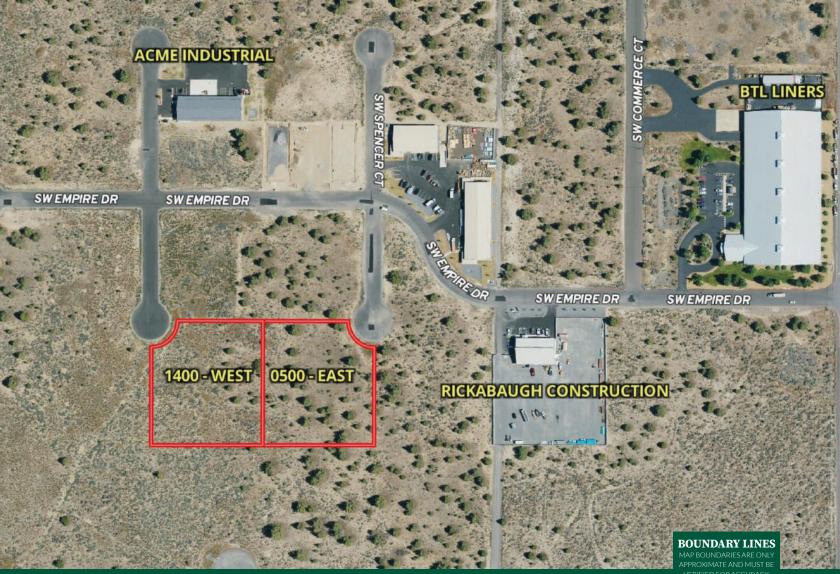

# **Tom McCall Business Lot 500**

2.16 Acres Crook County, OR \$325,000

### **Tom McCall Business Lot 1400**

total acres: **2.16** 

#### **Property Summary**

Zoned M-1 Industrial Light, these lots are versatile and can accommodate a diverse range of industrial uses. The properties are shovel-ready, equipped with all necessary utilities, and poised for immediate development.

## Development Potential Land Details:

**Activities & Amenities:** 

Address: 00 Layton Court, Prineville, Oregon 97754, USA Closest Town: Prineville Total Acres: 2.16 Zoning: M1 Elevation: 3240 Topography: Flat Vegetation: Juniper, Sage, Bunch Grass Estimated Taxes: \$3,962 - 2024 Source of lot size: Assessor/Tax Data