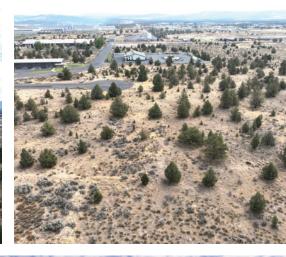

#### Land Details:

Address: 00 Layton Court, Prineville, Oregon 97754, USA Closest Town: Prineville Total Acres: 2.16 Zoning: M1 Elevation: 3240 Topography: Flat Vegetation: Juniper, Sage, Bunch Grass Estimated Taxes: \$3,962 - 2024 Source of lot size: Assessor/Tax Data

#### **Property Summary**

Zoned M-1 Industrial Light, these lots are versatile and can accommodate a diverse range of industrial uses. The properties are shovel-ready, equipped with all necessary utilities, and poised for immediate development.