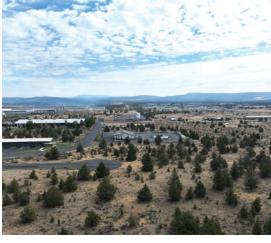

#### Land Details:

Address: 00 Layton Court, Prineville, Oregon 97754, USA Closest Town: Prineville Total Acres: 2.16 Zoning: M1 Elevation: 3240 Topography: Flat Vegetation: Juniper, Sage, Bunch Grass Estimated Taxes: \$3,962 - 2024 Source of lot size: Assessor/Tax Data

#### **Property Summary**

Zoned M-1 Industrial Light, these lots are versatile and can accommodate a diverse range of industrial uses. The properties are shovel-ready, equipped with all necessary utilities, and poised for immediate development.