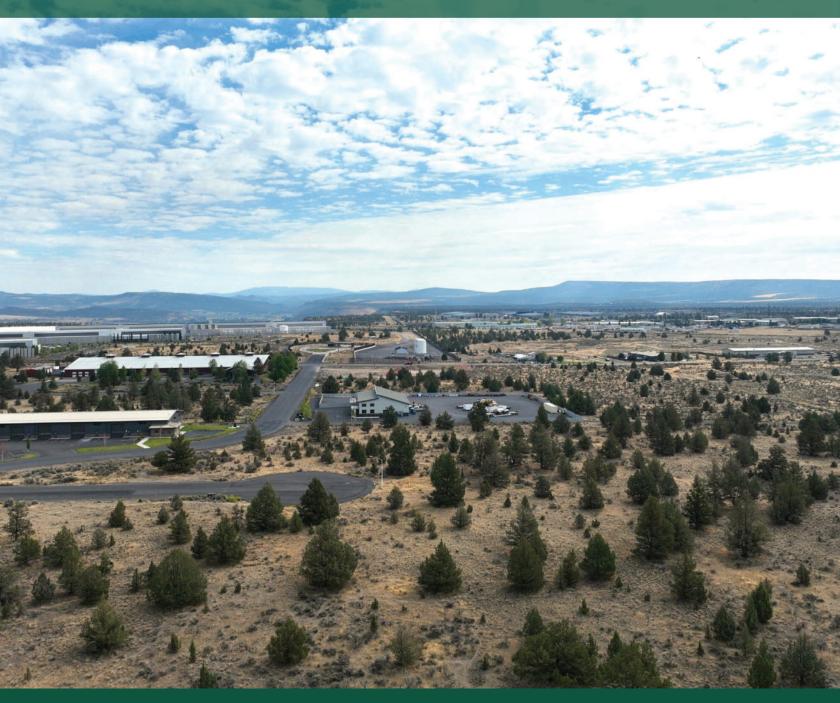

#### Land Details:

Address: 00 Layton Court, Prineville, Oregon 97754, USA Closest Town: Prineville Total Acres: 2.16 Zoning: M1 Elevation: 3240 Topography: Flat Vegetation: Juniper, Sage, Bunch Grass Estimated Taxes: \$3,962 - 2024 Source of lot size: Assessor/Tax Data

#### **Property Summary**

Zoned M-1 Industrial Light, these lots are versatile and can accommodate a diverse range of industrial uses. The properties are shovel-ready, equipped with all necessary utilities, and poised for immediate development.

#### Land

State-of-the-Art Infrastructure: Including Cascade Natural Gas and high-speed fiber-optic telecommunications, ensuring your business operates with cutting-edge technology.

Accessibility and Convenience: Conveniently located with easy access to Redmond and Bend via Hwy 26/126, and situated just west of Prineville, these lots offer both strategic advantage and accessibility.