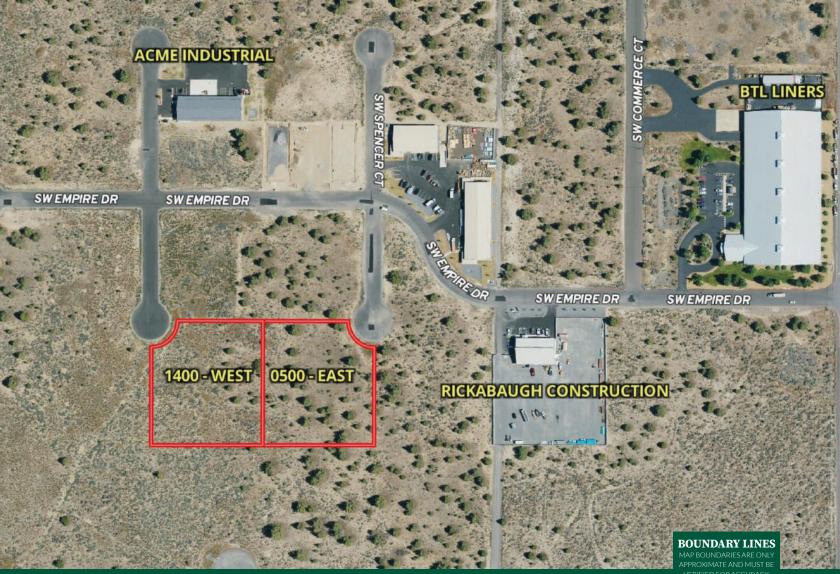

## **Tom McCall Business Lot 1400**

2.16 Acres Crook County, OR \$325,000

#### Land Details:

Address: 00 Layton Court, Prineville, Oregon 97754, USA Closest Town: Prineville Total Acres: 2.16 Zoning: M1 Elevation: 3240 Topography: Flat Vegetation: Juniper, Sage, Bunch Grass Estimated Taxes: \$3,962 - 2024 Source of lot size: Assessor/Tax Data

#### **Property Summary**

Zoned M-1 Industrial Light, these lots are versatile and can accommodate a diverse range of industrial uses. The properties are shovel-ready, equipped with all necessary utilities, and poised for immediate development.