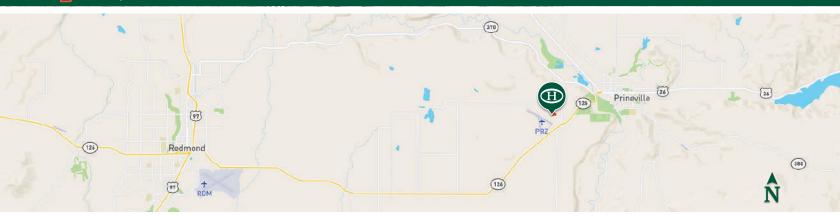

#### Land

State-of-the-Art Infrastructure: Including Cascade Natural Gas and high-speed fiber-optic telecommunications, ensuring your business operates with cutting-edge technology.

Accessibility and Convenience: Conveniently located with easy access to Redmond and Bend via Hwy 26/126, and situated just west of Prineville, these lots offer both strategic advantage and accessibility.

#### Location

Business-Friendly Environment: Prineville is known for its supportive local government and business-friendly climate. You will find a welcoming community eager to facilitate your development through efficient planning and construction processes. Additionally, commercial properties in Prineville are often available at 50-75% lower costs than those in nearby Redmond or Bend.