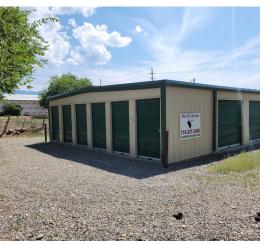

## **About this property**

The West Elk Storage facility is a productive storage unit property with nearly a 100% occupancy rate. Consisting of 22 units (10 are 10'x15' and 12 are 5'x10') the income for the property has been reliable. Built in 2011 the building is in excellent condition.