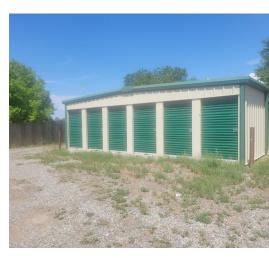

## **About this property**

The West Elk Storage facility is a productive storage unit property with nearly a 100% occupancy rate. Consisting of 22 units (10 are 10'x15' and 12 are 5'x10') the income for the property has been reliable. Built in 2011 the building is in excellent condition.