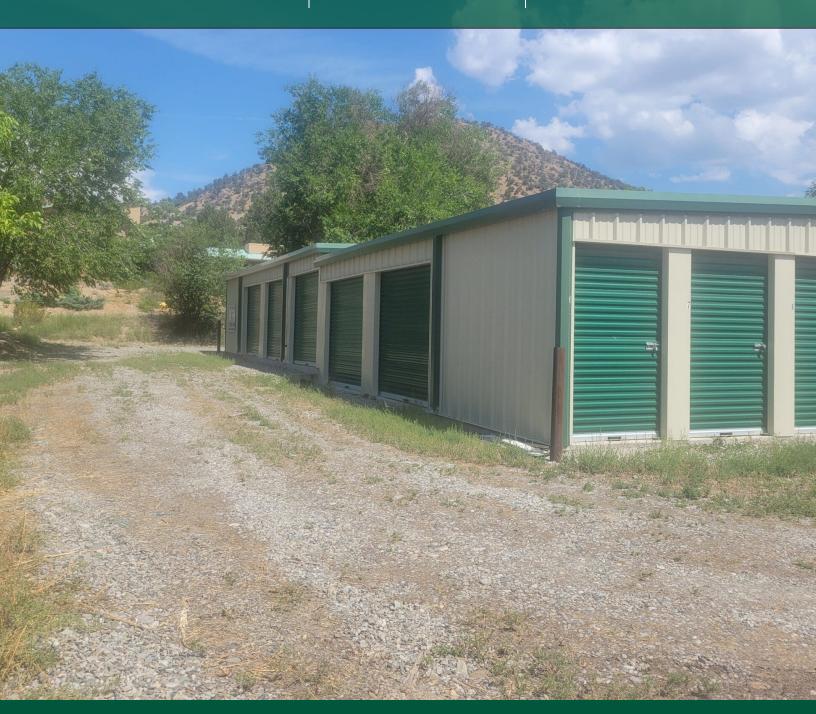

## **About this property**

The West Elk Storage facility is a productive storage unit property with nearly a 100% occupancy rate. Consisting of 22 units (10 are 10'x15' and 12 are 5'x10') the income for the property has been reliable. Built in 2011 the building is in excellent condition.