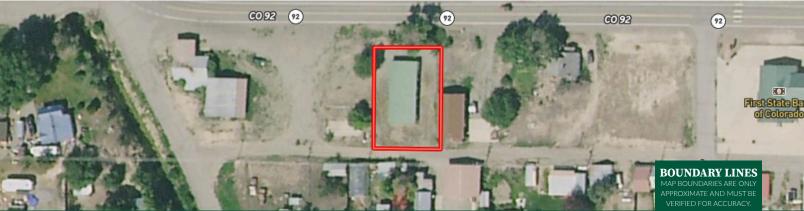

## **About this property**

The West Elk Storage facility is a productive storage unit property with nearly a 100% occupancy rate. Consisting of 22 units (10 are 10'x15' and 12 are 5'x10') the income for the property has been reliable. Built in 2011 the building is in excellent condition.