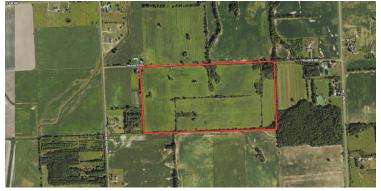

#### "Life on the Land"

This 80 acres of prime farm ground in Sanilac County offers 63 +/- tillable ground and 17 +/- acres of woods and fence rows. Desirable rural setting for a new home, farming, deer hunting and recreation opportunities.. Located in the Thumb Region of Michigan.