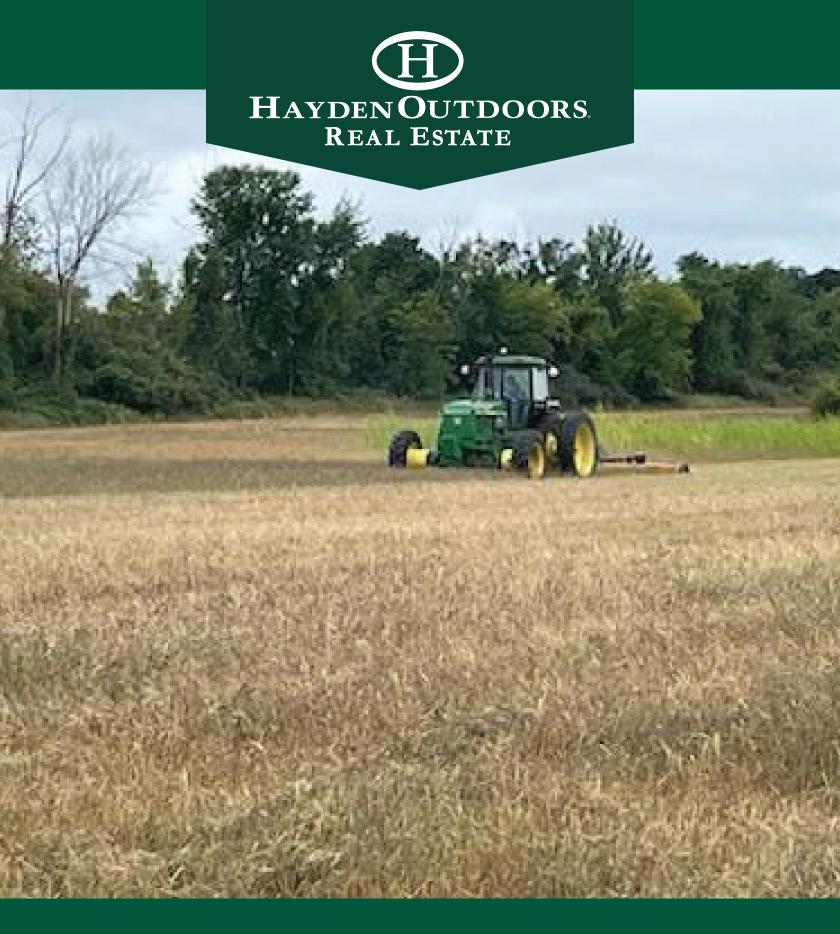

#### "Life on the Land"

This 80 acres of prime farm ground in Sanilac County offers 63 +/- tillable ground and 17 +/- acres of woods and fence rows. Desirable rural setting for a new home, farming, deer hunting and recreation opportunities.. Located in the Thumb Region of Michigan.