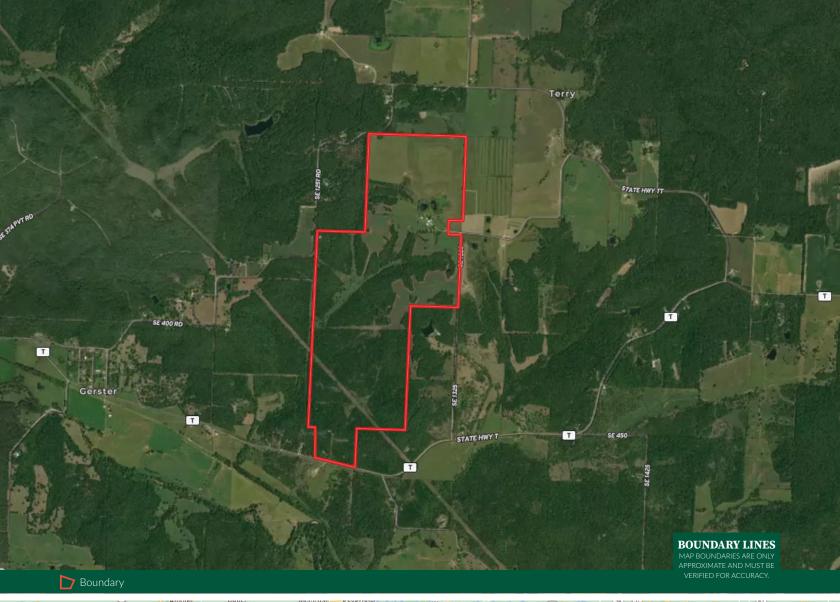

# Weaubleau Ranch

553.00 Acres | St. Clair County, MO | \$1,990,800

# Weaubleau Ranch TOTAL ACRES: 553.00 \$2,012,290 St. Clair County Weaubleau, MO

### **Land Details:**

Address: 3505 SE 1379 Road, Weaubleau, Missouri 65774, USA

Closest Town: Weaubleau Total Acres: 553.00 Water Rights: Yes Mineral Rights: Yes