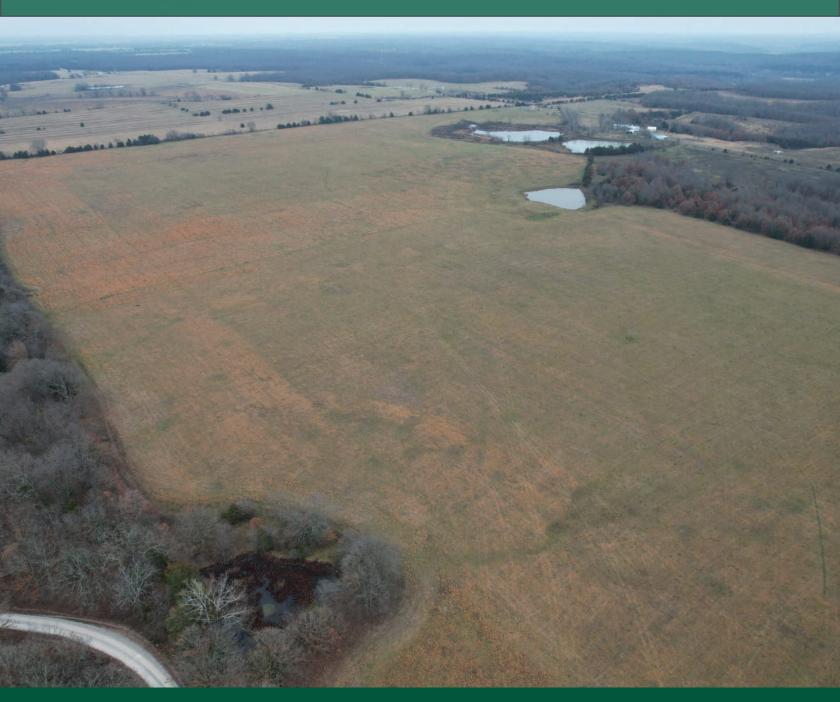

### **About This Property**

Outstanding 553 acre tract of pasture/timber mix!

Whether you're an avid hunter or rancher, this property has it all! 553 +/- acres of beautiful pasture ground and mature hardwoods. This property has 17 ponds, a wet weather creek and a beautiful pecan grove! An A frame attached to a ranch home along with a fantastic hunting cabin and several other storage buildings are located on site. The pasture is a lespedeza/fescue blend.

### Land

Beautiful mixture of pasture ground and hardwood timber

### **Agriculture**

No cattle currently on property. Had been leased to a rancher previously. Outstanding pasture ground.