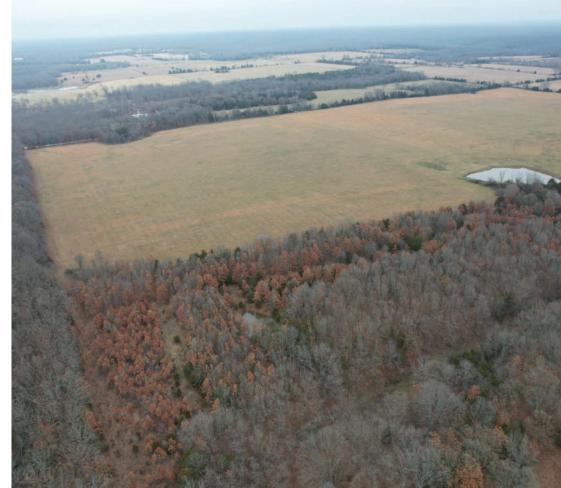

### **About This Property**

Outstanding 553 acre tract of pasture/timber mix!

Whether you're an avid hunter or rancher, this property has it all! 553 +/- acres of beautiful pasture ground and mature hardwoods. This property has 17 ponds, a wet weather creek and a beautiful pecan grove! An A frame attached to a ranch home along with a fantastic hunting cabin and several other storage buildings are located on site. The pasture is a lespedeza/fescue blend.

### Land

Beautiful mixture of pasture ground and hardwood timber

### **Agriculture**

No cattle currently on property. Had been leased to a rancher previously. Outstanding pasture ground.