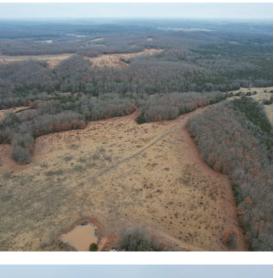

### **About This Property**

Outstanding 553 acre tract of pasture/timber mix!

Whether you're an avid hunter or rancher, this property has it all! 553 +/- acres of beautiful pasture ground and mature hardwoods. This property has 17 ponds, a wet weather creek and a beautiful pecan grove! An A frame attached to a ranch home along with a fantastic hunting cabin and several other storage buildings are located on site. The pasture is a lespedeza/fescue blend.

### Land

Beautiful mixture of pasture ground and hardwood timber