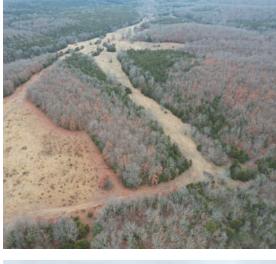

### **About This Property**

Outstanding 553 acre tract of pasture/timber mix!

Whether you're an avid hunter or rancher, this property has it all! 553 +/- acres of beautiful pasture ground and mature hardwoods. This property has 17 ponds, a wet weather creek and a beautiful pecan grove! An A frame attached to a ranch home along with a fantastic hunting cabin and several other storage buildings are located on site. The pasture is a lespedeza/fescue blend.

### Land

Beautiful mixture of pasture ground and hardwood timber