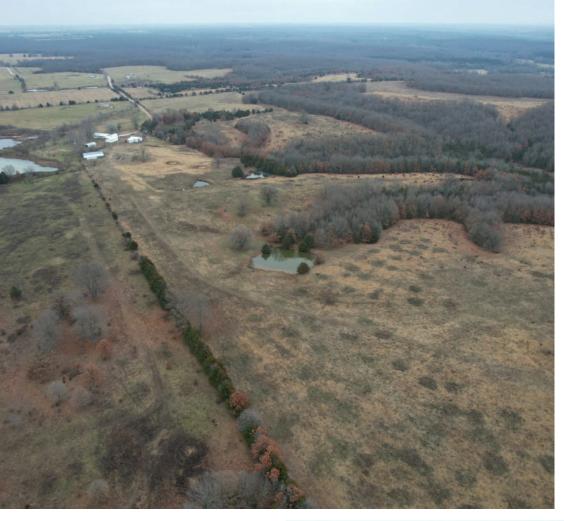

### **About This Property**

Outstanding 553 acre tract of pasture/timber mix!

Whether you're an avid hunter or rancher, this property has it all! 553 +/- acres of beautiful pasture ground and mature hardwoods. This property has 17 ponds, a wet weather creek and a beautiful pecan grove! An A frame attached to a ranch home along with a fantastic hunting cabin and several other storage buildings are located on site. The pasture is a lespedeza/fescue blend.

### Land

Beautiful mixture of pasture ground and hardwood timber

### **Agriculture**

No cattle currently on property. Had been leased to a rancher previously. Outstanding pasture ground.