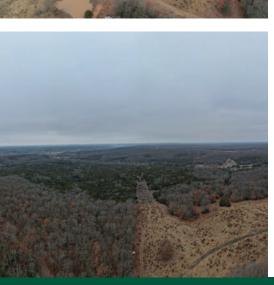

### **About This Property**

Outstanding 553 acre tract of pasture/timber mix!

Whether you're an avid hunter or rancher, this property has it all! 553 +/- acres of beautiful pasture ground and mature hardwoods. This property has 17 ponds, a wet weather creek and a beautiful pecan grove! An A frame attached to a ranch home along with a fantastic hunting cabin and several other storage buildings are located on site. The pasture is a lespedeza/fescue blend.

### Land

Beautiful mixture of pasture ground and hardwood timber