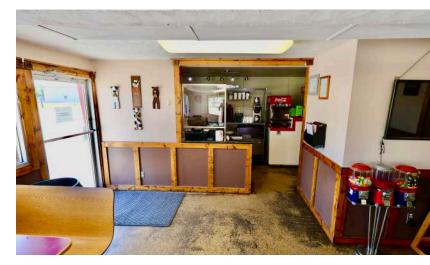

#### ---TURN KEY BUSINESS OPPORTUNITY---

The Ritz Cafe in Sargent, NE is a popular local restaurant known for serving delicious food and delightful ice cream treats. With a cozy atmosphere and a reputation for having the best food and homemade cooked meals in the Sandhills, The Ritz is a favorite dining spot for both locals and visitors alike.

The cafe is equipped with high-end appliances, ensuring it's well-prepared for a thriving business. With the capacity to seat up to 50 customers, it's perfect for both intimate meals and larger gatherings.