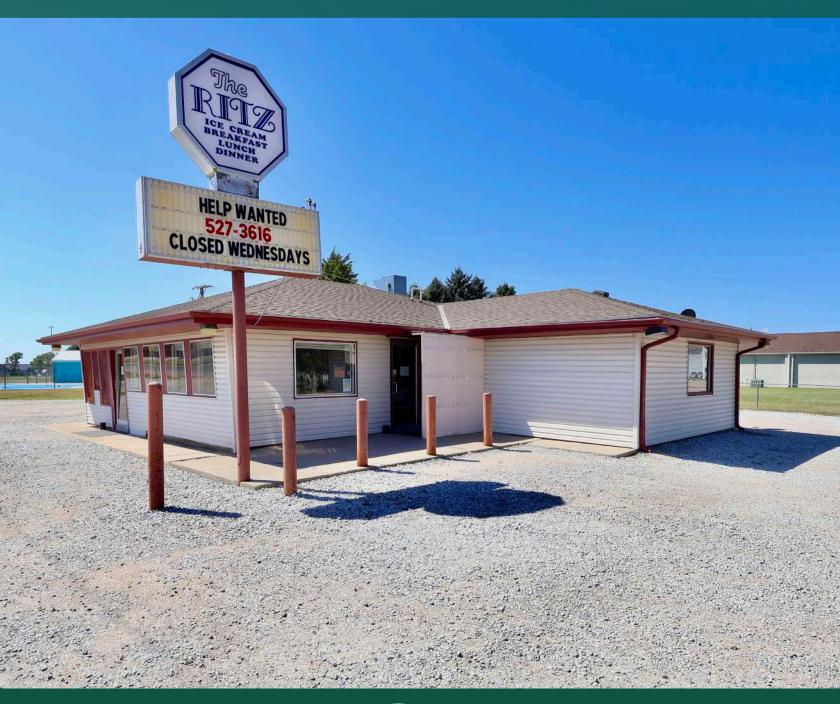

# **Ritz Cafe**

Custer County, NE \$125,000

HAYDEN HOUTDOORS.

#### ---TURN KEY BUSINESS OPPORTUNITY---

The Ritz Cafe in Sargent, NE is a popular local restaurant known for serving delicious food and delightful ice cream treats. With a cozy atmosphere and a reputation for having the best food and homemade cooked meals in the Sandhills, The Ritz is a favorite dining spot for both locals and visitors alike.

#### Location

The location of this property truly is a standout feature. Situated on a large corner lot with ample parking—including space for a semi—along US Highway 183, it's positioned perfectly for visibility and accessibility. Being right north of the city pool and across from the city park means there's a steady flow of potential customers who are already visiting nearby attractions. This prime location could be a game-changer for anyone looking to run a successful turn-key business. Opportunities like this, with such strategic placement, are indeed rare and highly desirable.