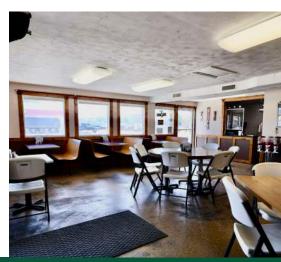

### **General Operations**

Patrons can't get enough of the mouthwatering ice cream cones, hot fudge sundaes, and marshmallow malts at The Ritz Cafe, making it a top destination for anyone with a sweet tooth. It's also renowned for its outstanding hamburgers and home-cooked meals, securing its spot as a local favorite.

The cafe is equipped with high-end appliances, ensuring it's well-prepared for a thriving business. With the capacity to seat up to 50 customers, it's perfect for both intimate meals and larger gatherings.