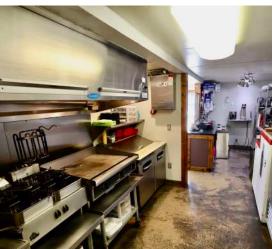

The cafe is equipped with high-end appliances, ensuring it's well-prepared for a thriving business. With the capacity to seat up to 50 customers, it's perfect for both intimate meals and larger gatherings.