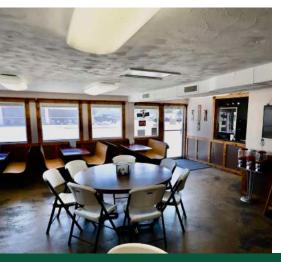

### **General Operations**

Patrons can't get enough of the mouthwatering ice cream cones, hot fudge sundaes, and marshmallow malts at The Ritz Cafe, making it a top destination for anyone with a sweet tooth. It's also renowned for its outstanding hamburgers and home-cooked meals, securing its spot as a local favorite.

The cafe is equipped with high-end appliances, ensuring it's well-prepared for a thriving business. With the capacity to seat up to 50 customers, it's perfect for both intimate meals and larger gatherings.