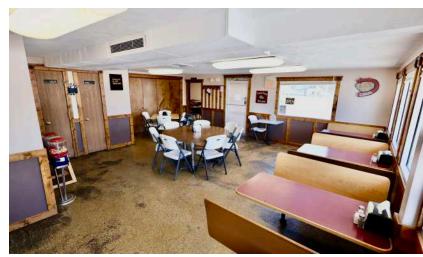

The cafe is equipped with high-end appliances, ensuring it's well-prepared for a thriving business. With the capacity to seat up to 50 customers, it's perfect for both intimate meals and larger gatherings.