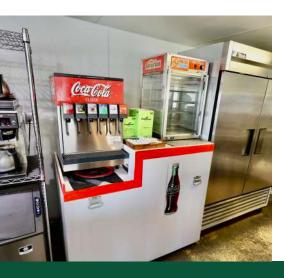

The cafe is equipped with high-end appliances, ensuring it's well-prepared for a thriving business. With the capacity to seat up to 50 customers, it's perfect for both intimate meals and larger gatherings.