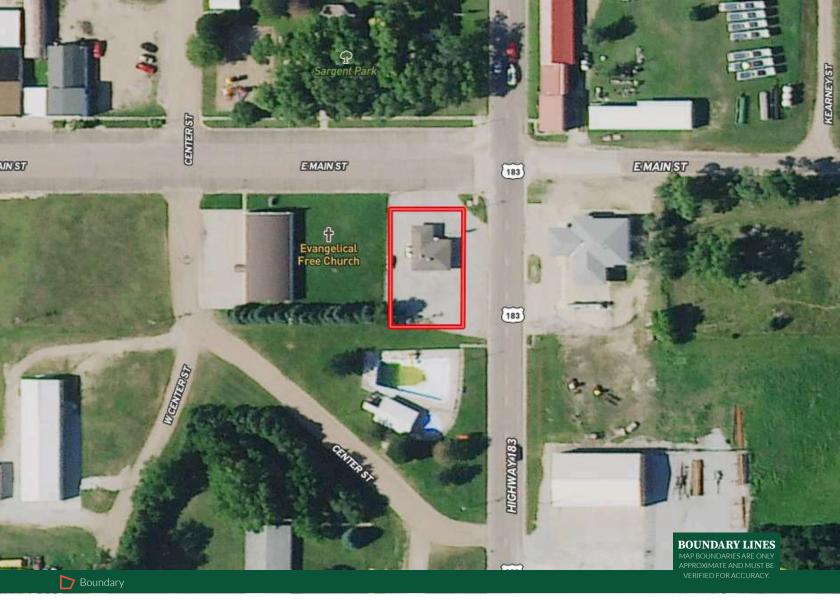

#### **Land Details:**

Address: 102 W Main St, Sargent, Nebraska 68874 Closest Town: Sargent Include Business?: Yes Source of lot size: Unknown

#### Location

The location of this property truly is a standout feature. Situated on a large corner lot with ample parking—including space for a semi—along US Highway 183, it's positioned perfectly for visibility and accessibility. Being right north of the city pool and across from the city park means there's a steady flow of potential customers who are already visiting nearby attractions. This prime location could be a game-changer for anyone looking to run a successful turn-key business. Opportunities like this, with such strategic placement, are indeed rare and highly desirable.