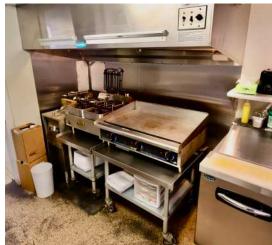

The cafe is equipped with high-end appliances, ensuring it's well-prepared for a thriving business. With the capacity to seat up to 50 customers, it's perfect for both intimate meals and larger gatherings.