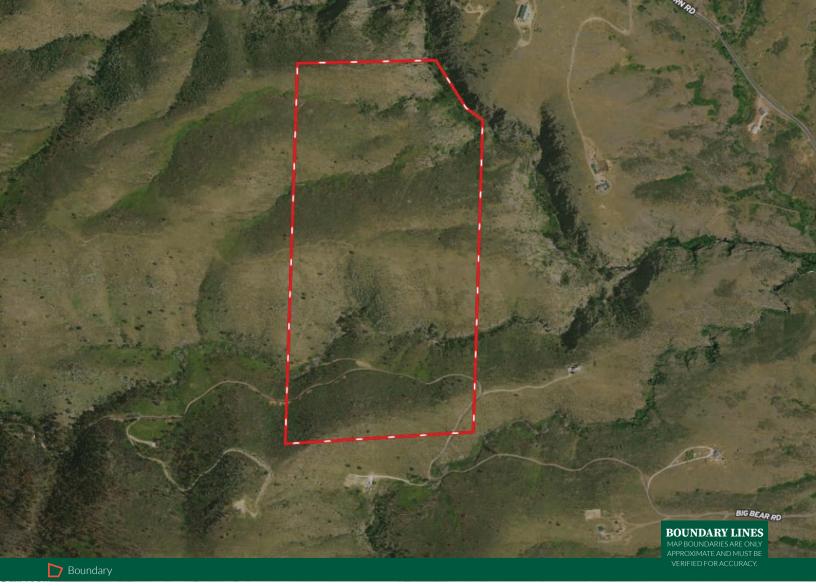

#### Land Details:

Address: 2057 Big Bear Rd, Loveland, Colorado 80538, USA Closest Town: Masonville, CO Total Acres: 105.00 Deeded Acres: 105.00 Source of lot size: Assessor/Tax Data