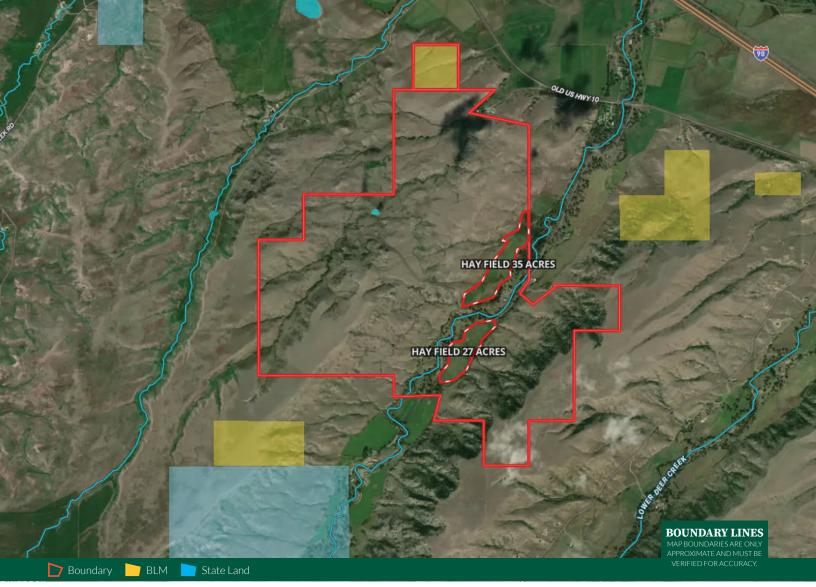

#### Land Details:

Address: 126 Upper Deer Creek, Big Timber, Montana 59011, USA Closest Town: Big Timber Total Acres: 1,463.00 Deeded Acres: 1,463.00 Elevation: 4,100 Irrigated Acres: 65 Water Rights: Yes Mineral Rights: Yes Estimated Taxes: \$3,362 - 2024 Source of lot size: Assessor/Tax Data

#### Land

The Cross M Ranch consists of 1460 deeded acres, 40 acres of BLM lease, and 110 acres of private lease which is not guaranteed to transfer to new buyer. Stretching across rolling hills and winding coulees, this methodically maintained ranch embodies the essence of the Montana frontier, offering a sanctuary for both cattle and wildlife alike. As you traverse the undulating terrain, you'll be captivated by the timeless allure of Montana's open range. Established roadways provide easy access to new or favorite recreational spots. Cross M Ranch is a private outdoor sanctuary in Montana's four seasons.

#### Improvements

Cross M ranch is a well-balanced Central Montana Ranch, with modest improvements including an older barn, lean-to-shed, round pen for breaking horses, extensive corral system, calving facilities and with 60+/- acres of irrigated hay base. Pastures and rangeland are predominately native species of grass along with extensive areas of sage and juniper cover. With several water rights including irrigation and stock water rights, along with a huge reservoir the Cross M Ranch is well watered. This ranch is owner rated at 80 pairs with supplemental hay for the winter months.

#### Recreation

Abundant water resources, including lively ripples, cool pools, and waterfalls, encompass the ranch's 1.3± miles of Upper Deer Creek and support the diversity of wildlife. Depending on the time of year, the creek offers excellent fly-angling opportunities for brown and brook trout. The ranch is home to mule deer, whitetail, antelope, bear, turkey, Hungarian partridge, grouse and many other birds.