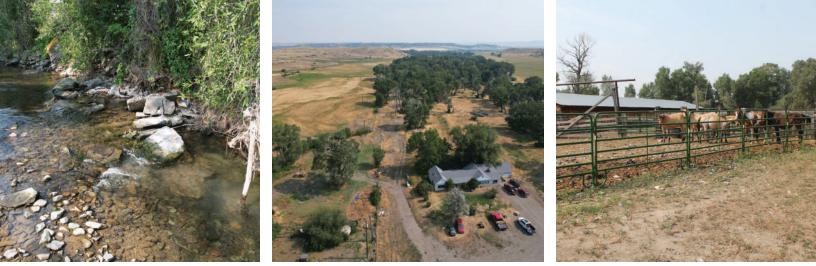

#### Land

The Cross M Ranch consists of 1460 deeded acres, 40 acres of BLM lease, and 110 acres of private lease which is not guaranteed to transfer to new buyer. Stretching across rolling hills and winding coulees, this methodically maintained ranch embodies the essence of the Montana frontier, offering a sanctuary for both cattle and wildlife alike. As you traverse the undulating terrain, you'll be captivated by the timeless allure of Montana's open range. Established roadways provide easy access to new or favorite recreational spots. Cross M Ranch is a private outdoor sanctuary in Montana's four seasons.

#### Improvements

Cross M ranch is a well-balanced Central Montana Ranch, with modest improvements including an older barn, lean-to-shed, round pen for breaking horses, extensive corral system, calving facilities and with 60+/- acres of irrigated hay base. Pastures and rangeland are predominately native species of grass along with extensive areas of sage and juniper cover. With several water rights including irrigation and stock water rights, along with a huge reservoir the Cross M Ranch is well watered. This ranch is owner rated at 80 pairs with supplemental hay for the winter months.

#### Recreation

Abundant water resources, including lively ripples, cool pools, and waterfalls, encompass the ranch's 1.3± miles of Upper Deer Creek and support the diversity of wildlife. Depending on the time of year, the creek offers excellent fly-angling opportunities for brown and brook trout. The ranch is home to mule deer, whitetail, antelope, bear, turkey, Hungarian partridge, grouse and many other birds.