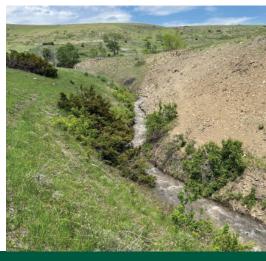

#### Recreation

Abundant water resources, including lively ripples, cool pools, and waterfalls, encompass the ranch's 1.3± miles of Upper Deer Creek and support the diversity of wildlife. Depending on the time of year, the creek offers excellent fly-angling opportunities for brown and brook trout. The ranch is home to mule deer, whitetail, antelope, bear, turkey, Hungarian partridge, grouse and many other birds.