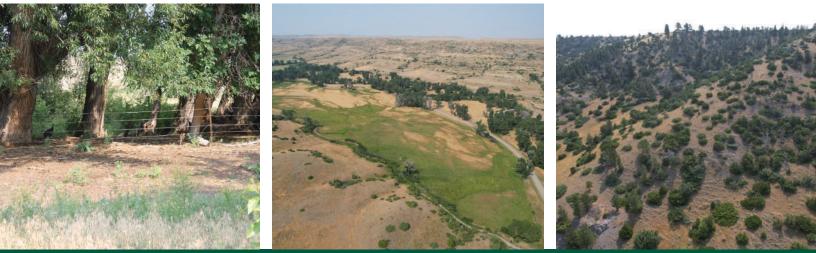

#### Land

The Cross M Ranch consists of 1460 deeded acres, 40 acres of BLM lease, and 110 acres of private lease which is not guaranteed to transfer to new buyer. Stretching across rolling hills and winding coulees, this methodically maintained ranch embodies the essence of the Montana frontier, offering a sanctuary for both cattle and wildlife alike. As you traverse the undulating terrain, you'll be captivated by the timeless allure of Montana's open range. Established roadways provide easy access to new or favorite recreational spots. Cross M Ranch is a private outdoor sanctuary in Montana's four seasons.

#### Improvements

Cross M ranch is a well-balanced Central Montana Ranch, with modest improvements including an older barn, lean-to-shed, round pen for breaking horses, extensive corral system, calving facilities and with 60+/- acres of irrigated hay base. Pastures and rangeland are predominately native species of grass along with extensive areas of sage and juniper cover. With several water rights including irrigation and stock water rights, along with a huge reservoir the Cross M Ranch is well watered. This ranch is owner rated at 80 pairs with supplemental hay for the winter months.