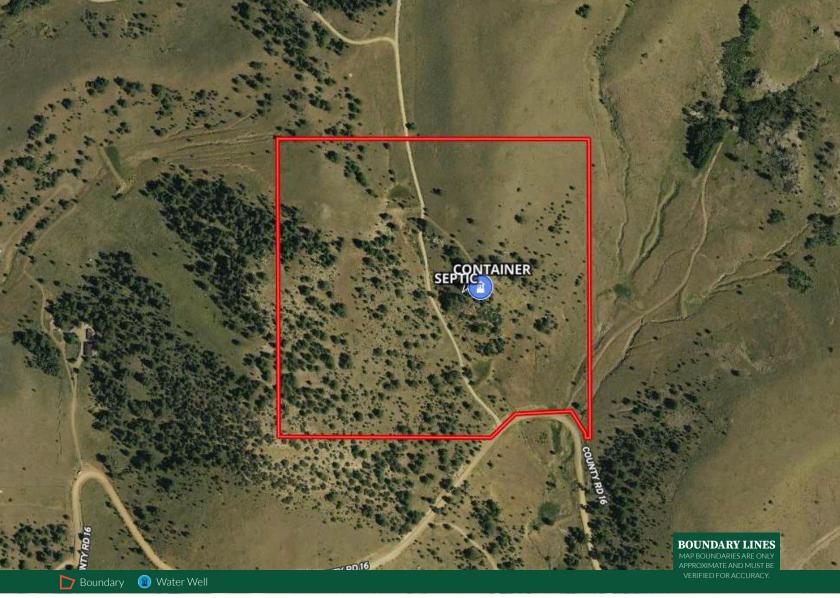

#### **Land Details:**

Address: 4601 COUNTY ROAD 16, Cotopaxi, Colorado 81223, USA

Closest Town: Cotopaxi

Total Acres: 39.00 Deeded Acres: 39.00 Leased Acres: 0.00

**Zoning:** rural res **Elevation:** 9200

**Topography:** rolling mountains **Estimated Taxes:** \$1,361 - 2023 **Source of lot size:** Assessor/Tax Data

\*\*Escape to the Mountains with this 38 Acre Paradise! \*\*

#### Land

Already installed:

- 60 GPM domestic well for ample water supply
- Septic system for a hassle-free living experience
- Electric power to the building site, ready for your new home

Surround yourself with nature's beauty, as this property boasts:

#### **Improvements**

- 60 GPM domestic well
- Septic system
- Underground electric power

\*All information provided is deemed reliable but is not guaranteed and should be independently verified. Hayden Outdoors and its affiliates makes no representation or warranties as to the accuracy, reliability, or completeness of the information, text, property boundaries, graphics links or other items contained in any website, print, or otherwise linked to or from this website. The sale offering is made subject to errors, omissions, change of price, prior sale or withdrawal without notice.