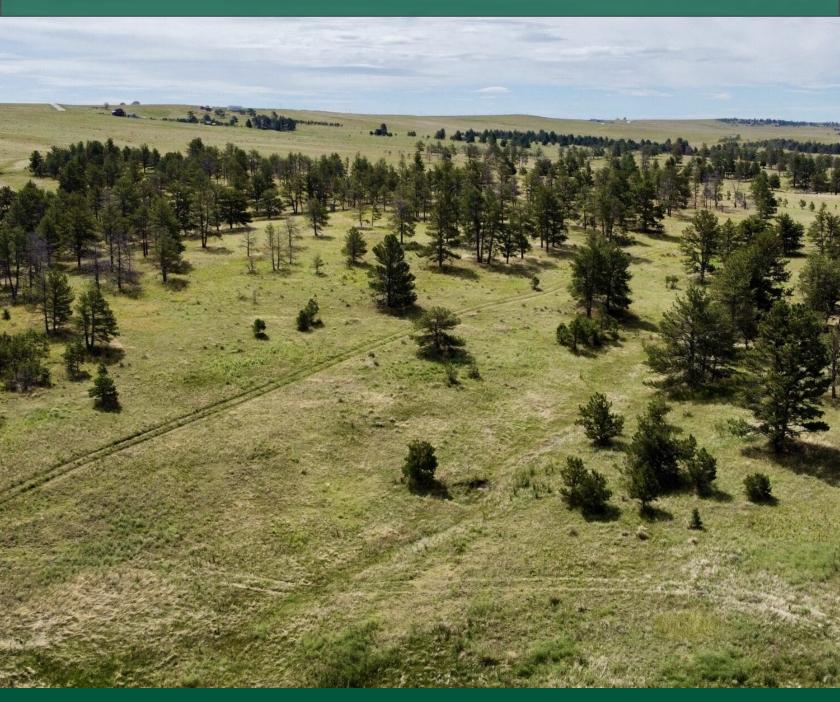

## **About This Property**

Beautifully wooded and secluded 35 acre property 20 minutes east of Kiowa.

#### Land

This beautiful property has rolling terrain and is mostly covered with mature Ponderosa Pines along with open meadows for grazing. The grass is native grasses. There are numerous wonderful building sites with seclusion and privacy.