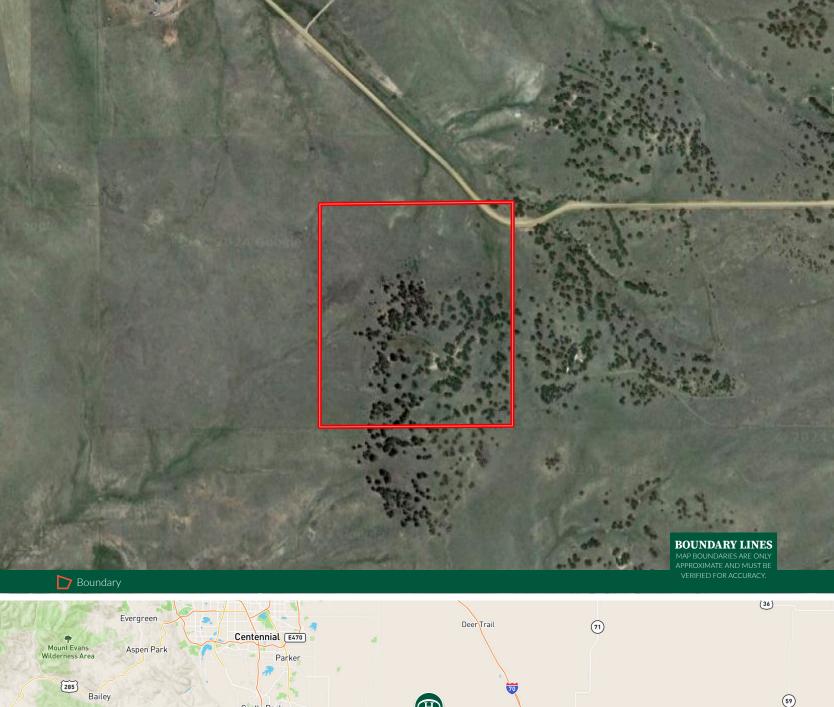

#### **Land Details:**

Address: 01 Cattle Circle , Ramah,

Colorado 80832, USA Closest Town: Kiowa Total Acres: 35.11 Deeded Acres: 35.11 Leased Acres: 0.00

Zoning: A Elevation: 6050 Vegetation: Grass Pasture Acres: 35

#### Location

Located 20 minutes east of Kiowa, Colorado and within one hour of Denver International Airport, the property is well located for daily commuters.

www.**HaydenOutdoors.**com | 866.741.8323