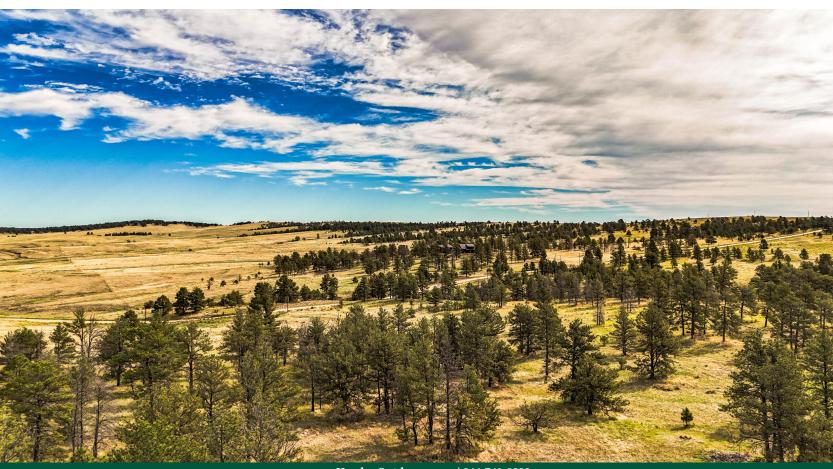

## **About This Property**

Beautifully wooded and secluded 35 acre property 20 minutes east of Kiowa.

#### Land

This beautiful property has rolling terrain and is mostly covered with mature Ponderosa Pines along with open meadows for grazing. The grass is native grasses. There are numerous wonderful building sites with seclusion and privacy.