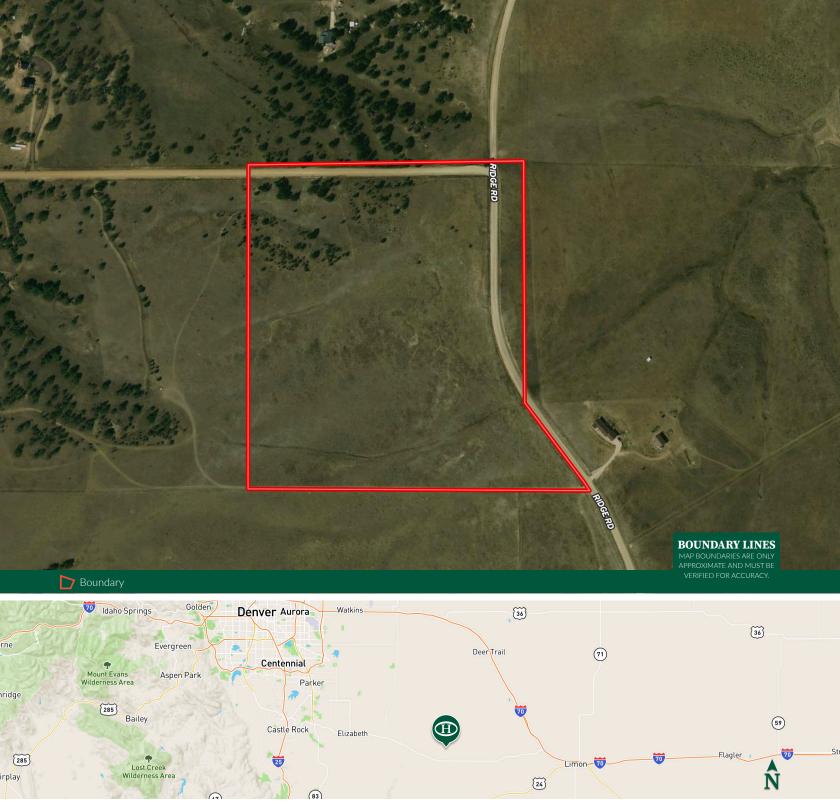

#### **Land Details:**

Address: 31963 Ridge Road , Ramah, Colorado 80832, USA

Closest Town: Kiowa Total Acres: 36.90 Deeded Acres: 36.90 Leased Acres: 0.00

Zoning: A Elevation: 6100 Vegetation: Grass Pasture Acres: 36

#### Land

35 acres of rolling hills terrain and Ponderosa Pine covered building sites. The forage is native grass. Easy access, along with privacy and seclusion. Borders Ridge Road and Cattle Circle.