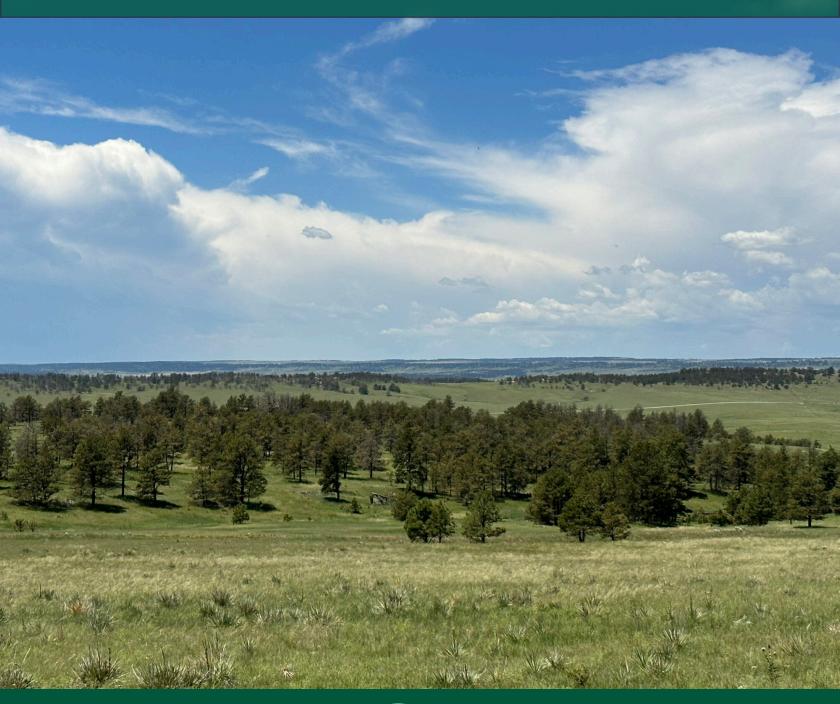

## **About This Property**

35 acres with incredible views and building sites 20 minutes from Kiowa.

#### Land

35 acres of rolling hills terrain and Ponderosa Pine covered building sites. The forage is native grass. Easy access, along with privacy and seclusion. Borders Ridge Road and Cattle Circle.

#### Location

Located 20 minutes east of Kiowa, Colorado, and within one hour of Denver International Airport. The property has great access, privacy and seclusion.