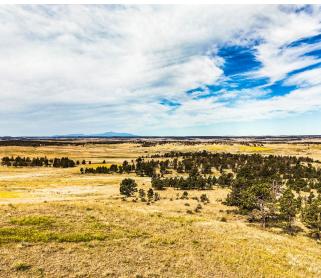

#### Land

35 acres of rolling hills terrain and Ponderosa Pine covered building sites. The forage is native grass. Easy access, along with privacy and seclusion. Borders Ridge Road and Cattle Circle.

#### Recreation

Loaded with Mule Deer and Pronghorn.