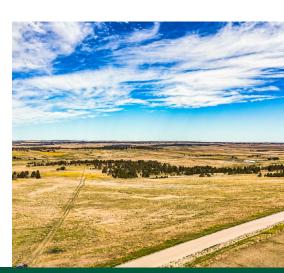

## **About This Property**

35 acres with incredible views and building sites 20 minutes from Kiowa.

#### Land

35 acres of rolling hills terrain and Ponderosa Pine covered building sites. The forage is native grass. Easy access, along with privacy and seclusion. Borders Ridge Road and Cattle Circle.

#### Location

Located 20 minutes east of Kiowa, Colorado, and within one hour of Denver International Airport. The property has great access, privacy and seclusion.