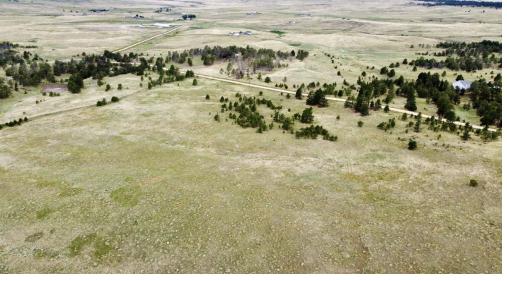

#### Land

35 acres of rolling hills terrain and Ponderosa Pine covered building sites. The forage is native grass. Easy access, along with privacy and seclusion. Borders Ridge Road and Cattle Circle.

### **Improvements**

Electrical service borders the property.