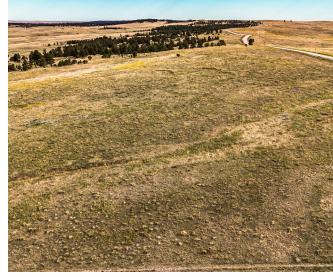

#### Land

35 acres of rolling hills terrain and Ponderosa Pine covered building sites. The forage is native grass. Easy access, along with privacy and seclusion. Borders Ridge Road and Cattle Circle.