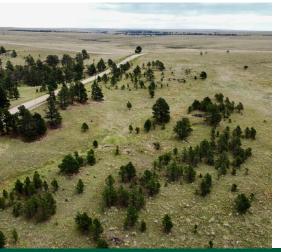

#### Land

35 acres of rolling hills terrain and Ponderosa Pine covered building sites. The forage is native grass. Easy access, along with privacy and seclusion. Borders Ridge Road and Cattle Circle.

#### **Land Details:**

Address: 31963 Ridge Road , Ramah, Colorado 80832, USA

Closest Town: Kiowa Total Acres: 36.90 Deeded Acres: 36.90 Leased Acres: 0.00

Zoning: A Elevation: 6100 Vegetation: Grass Pasture Acres: 36