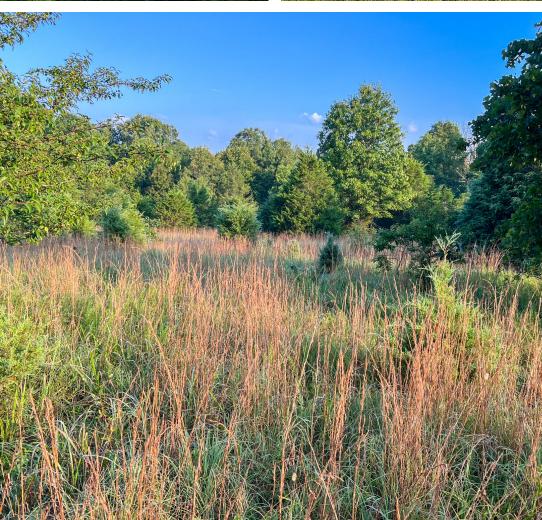

#### **Property Summary**

The Homestead 320 is an incredible 320+/- acre tract that sits right on the MO border in Fulton County and offers a one of a kind spring! This mostly timber property is 15 miles from Viola and is only a short 30 min drive from Norfolk Lake! There is a great trail system throughout the Homestead 320 and excellent direct access from Red Bud Road.

#### Land

Homestead 320 is a 320+/- acre wildlife mecca situated right along the northern AR border. The land is gently rolling and there's an amazing spring that comes right out of the ground on the property! The spring spills into an adjacent pond and then flows down the valley to the Southwest. A great trail system runs throughout allowing you the opportunity to hike or ride a side by side through most of the property. With its incredible privacy, the hunting here is incredible and would also be an amazing place to build the home of your dreams.