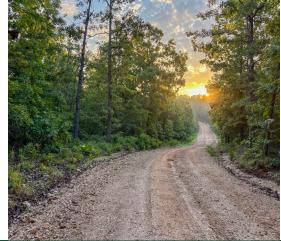

#### **Property Summary**

The Homestead 320 is an incredible 320+/- acre tract that sits right on the MO border in Fulton County and offers a one of a kind spring! This mostly timber property is 15 miles from Viola and is only a short 30 min drive from Norfolk Lake! There is a great trail system throughout the Homestead 320 and excellent direct access from Red Bud Road.

#### Land

Homestead 320 is a 320+/- acre wildlife mecca situated right along the northern AR border. The land is gently rolling and there's an amazing spring that comes right out of the ground on the property! The spring spills into an adjacent pond and then flows down the valley to the Southwest. A great trail system runs throughout allowing you the opportunity to hike or ride a side by side through most of the property. With its incredible privacy, the hunting here is incredible and would also be an amazing place to build the home of your dreams.