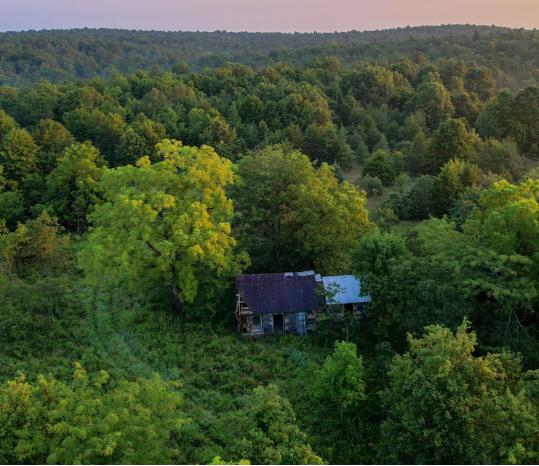

In almost the exact center of the property is an old homestead location that has since become a grown up field. This area could easily be opened up and made into a large food plot of over 10 acres or be developed to run livestock if desired. This area of AR is well known for having a large population of deer, turkeys, and numerous small game animals. Additional AR acreage as well as MO acreage available!! Call today for a private showing