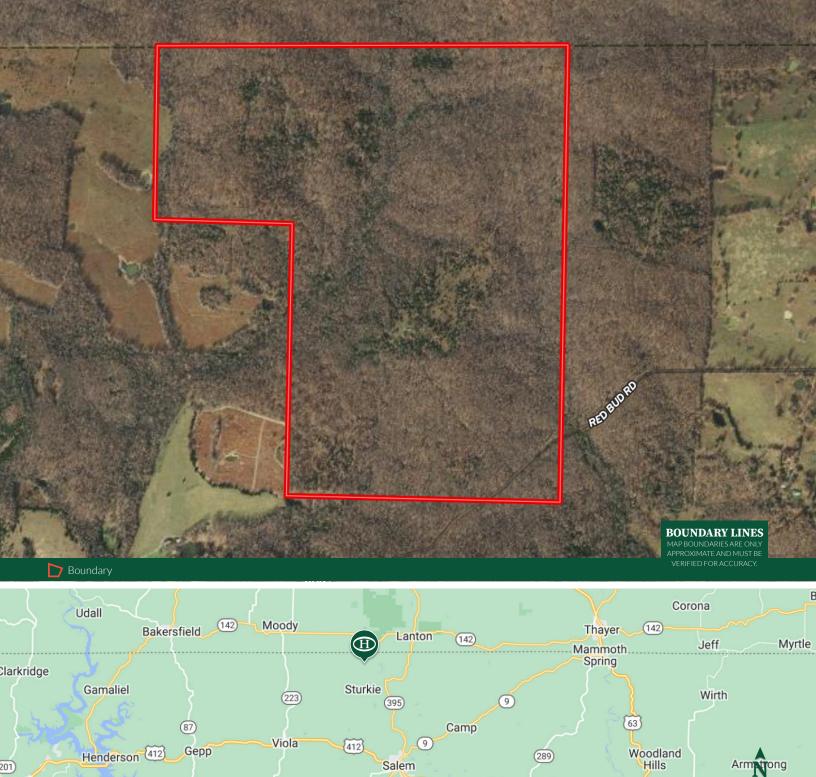

#### Land Details:

Address: TBD Red Bud Road, Sturkie, Arkansas 72578, USA Closest Town: Viola Total Acres: 320.00 Deeded Acres: 0.00 Leased Acres: 0.00 Source of lot size: Unknown

#### **Property Summary**

The Homestead 320 is an incredible 320+/- acre tract that sits right on the MO border in Fulton County and offers a one of a kind spring! This mostly timber property is 15 miles from Viola and is only a short 30 min drive from Norfolk Lake! There is a great trail system throughout the Homestead 320 and excellent direct access from Red Bud Road.