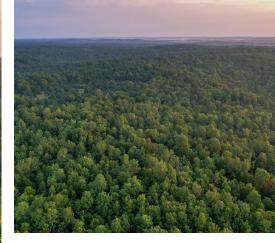

#### **Property Summary**

The Homestead 320 is an incredible 320+/- acre tract that sits right on the MO border in Fulton County and offers a one of a kind spring! This mostly timber property is 15 miles from Viola and is only a short 30 min drive from Norfolk Lake! There is a great trail system throughout the Homestead 320 and excellent direct access from Red Bud Road.

#### Land

Homestead 320 is a 320+/- acre wildlife mecca situated right along the northern AR border. The land is gently rolling and there's an amazing spring that comes right out of the ground on the property! The spring spills into an adjacent pond and then flows down the valley to the Southwest. A great trail system runs throughout allowing you the opportunity to hike or ride a side by side through most of the property. With its incredible privacy, the hunting here is incredible and would also be an amazing place to build the home of your dreams.