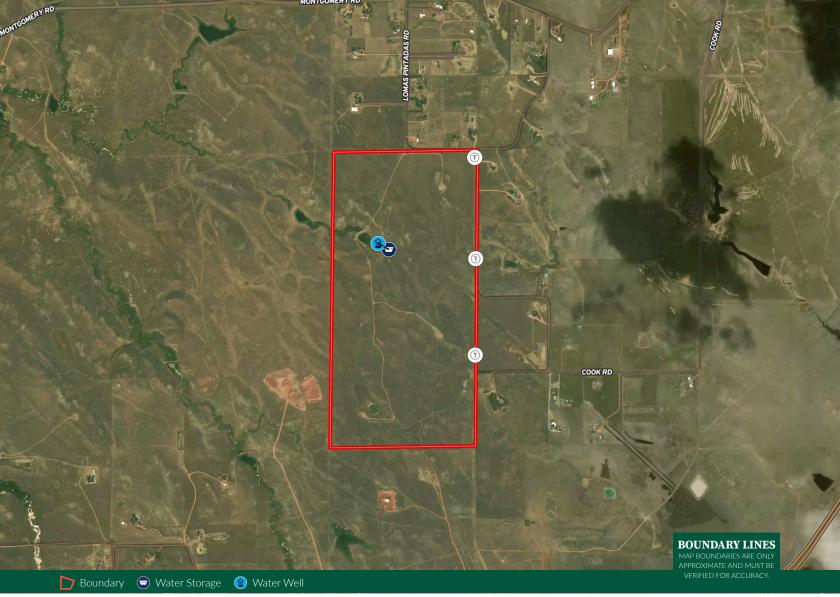

#### **Land Details:**

Address: TBD Cook Road, Gillette, Wyoming 82716, USA Closest Town: Gillette Total Acres: 320.00 Deeded Acres: 320.00 Leased Acres: 0.00 Source of lot size: Unknown

#### Land

The property includes reservoirs, a solar well, and a stock tank, enhancing its appeal for both agricultural use and recreational activities. South Bar Creek winds gracefully through the ranch, adding to its natural allure.

A standout feature of Eagle Ridge Ranch is its access to city water taps within the Gillette City Water District, making it exceptionally convenient for potential development or as a base for a ranch retreat. The entire property is fully fenced, ensuring privacy and security.