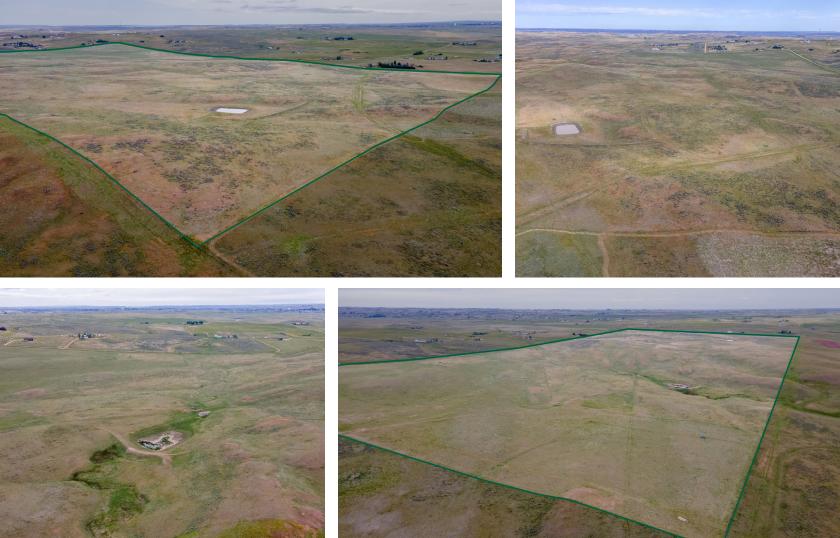

#### **About This Property**

Eagle Ridge Ranch spans approximately 320 +/- acres, situated just 7 miles west of Gillette. Boasting breathtaking views of the Big Horn Mountains in the distance, this picturesque property showcases rolling hills adorned with vibrant grasslands and overlooks scenic valleys. Dotted with nearby buttes that enhance the panoramic vista, the ranch offers a captivating and serene landscape.

#### Land

The property includes reservoirs, a solar well, and a stock tank, enhancing its appeal for both agricultural use and recreational activities. South Bar Creek winds gracefully through the ranch, adding to its natural allure.

A standout feature of Eagle Ridge Ranch is its access to city water taps within the Gillette City Water District, making it exceptionally convenient for potential development or as a base for a ranch retreat. The entire property is fully fenced, ensuring privacy and security.