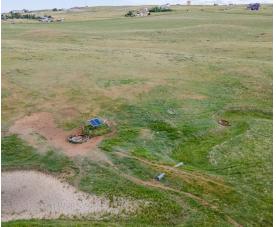

#### Land

The property includes reservoirs, a solar well, and a stock tank, enhancing its appeal for both agricultural use and recreational activities. South Bar Creek winds gracefully through the ranch, adding to its natural allure.