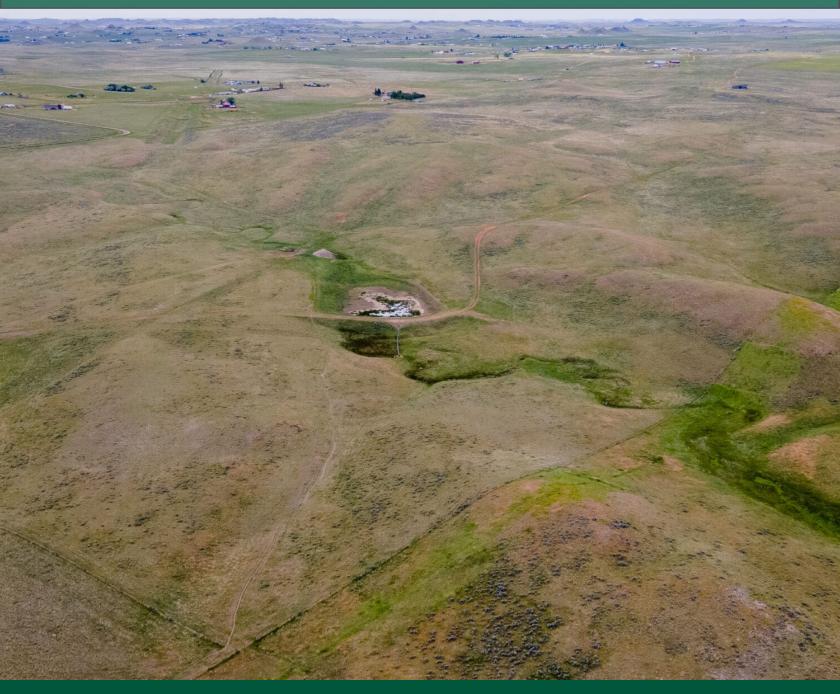

#### **About This Property**

Eagle Ridge Ranch spans approximately 320 +/- acres, situated just 7 miles west of Gillette. Boasting breathtaking views of the Big Horn Mountains in the distance, this picturesque property showcases rolling hills adorned with vibrant grasslands and overlooks scenic valleys. Dotted with nearby buttes that enhance the panoramic vista, the ranch offers a captivating and serene landscape.

#### Land

The property includes reservoirs, a solar well, and a stock tank, enhancing its appeal for both agricultural use and recreational activities. South Bar Creek winds gracefully through the ranch, adding to its natural allure.