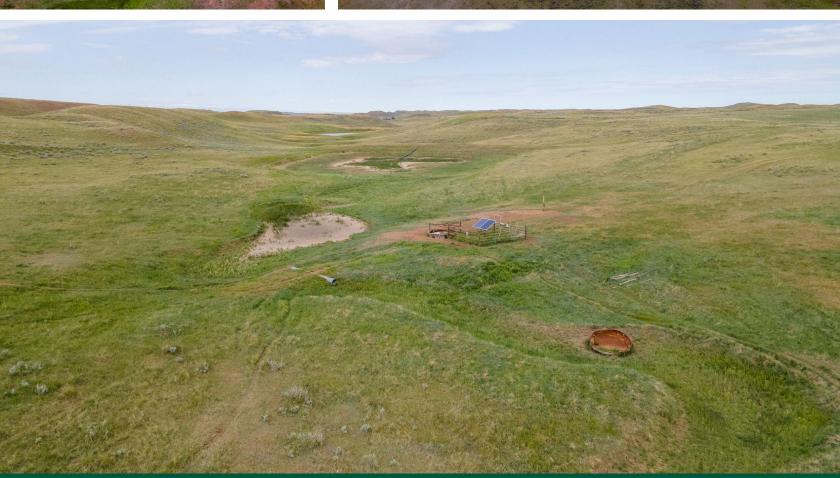

#### Land

The property includes reservoirs, a solar well, and a stock tank, enhancing its appeal for both agricultural use and recreational activities. South Bar Creek winds gracefully through the ranch, adding to its natural allure.

A standout feature of Eagle Ridge Ranch is its access to city water taps within the Gillette City Water District, making it exceptionally convenient for potential development or as a base for a ranch retreat. The entire property is fully fenced, ensuring privacy and security.