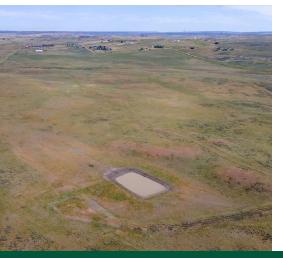

#### Land

The property includes reservoirs, a solar well, and a stock tank, enhancing its appeal for both agricultural use and recreational activities. South Bar Creek winds gracefully through the ranch, adding to its natural allure.