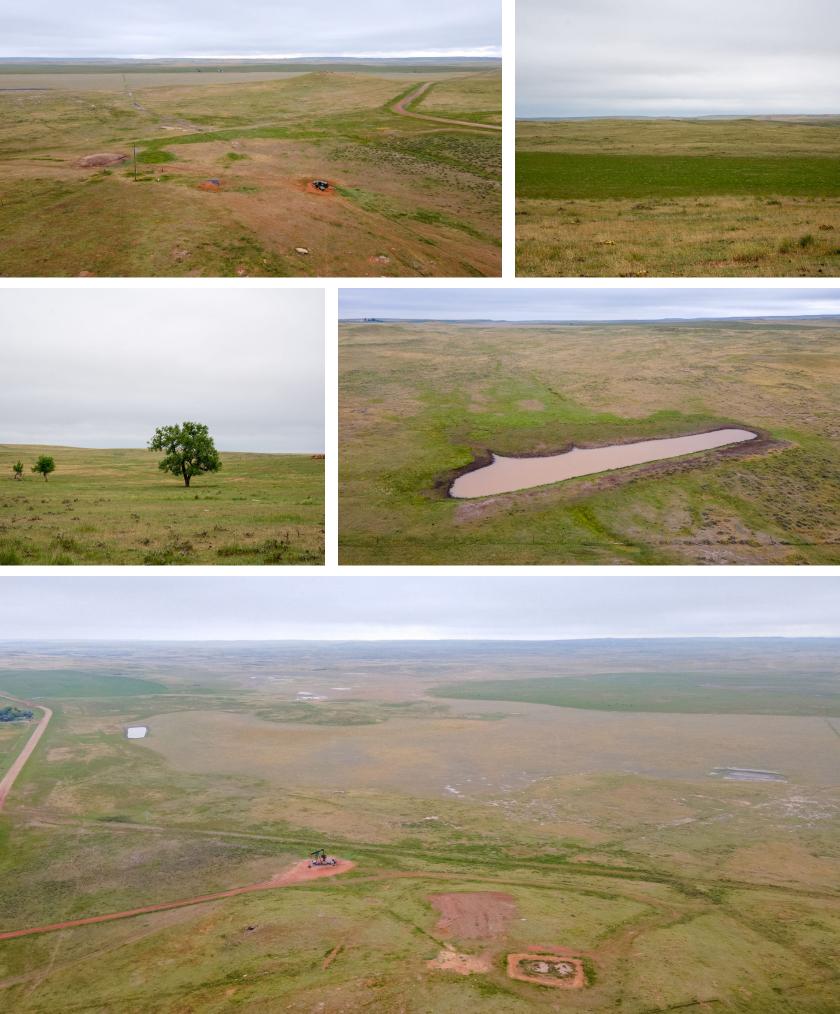

### **About This Property**

Welcome to Hay Lake Ranch, 1,189 +/- acres of pristine rangeland. This remarkable property features rolling hills adorned with lush grass, highlighted with Hay Lakes and reservoirs, offering stunning views and abundant opportunities for ranching and recreational activities.

### Land

Water resources are plentiful on Hay Lake Ranch, with one well and two stock tanks ensuring a reliable supply for livestock and wildlife. The property is well-fenced and easily accessible, boasting ample road frontage and thoughtfully laid-out roads that provide convenient access to every corner.

Privacy and tranquility are paramount at Hay Lake Ranch, making it ideal for building your dream ranch retreat or expanding operations. The property offers numerous prime locations for homes and improvements, with power already available on-site.

Wildlife enthusiasts will delight in the healthy populations of mule deer and antelope attracted by the abundant water sources, lush grasses, and safe environment. Additionally, a local herd of elk migrates through the area, often residing in the nearby Rochelle Hills.