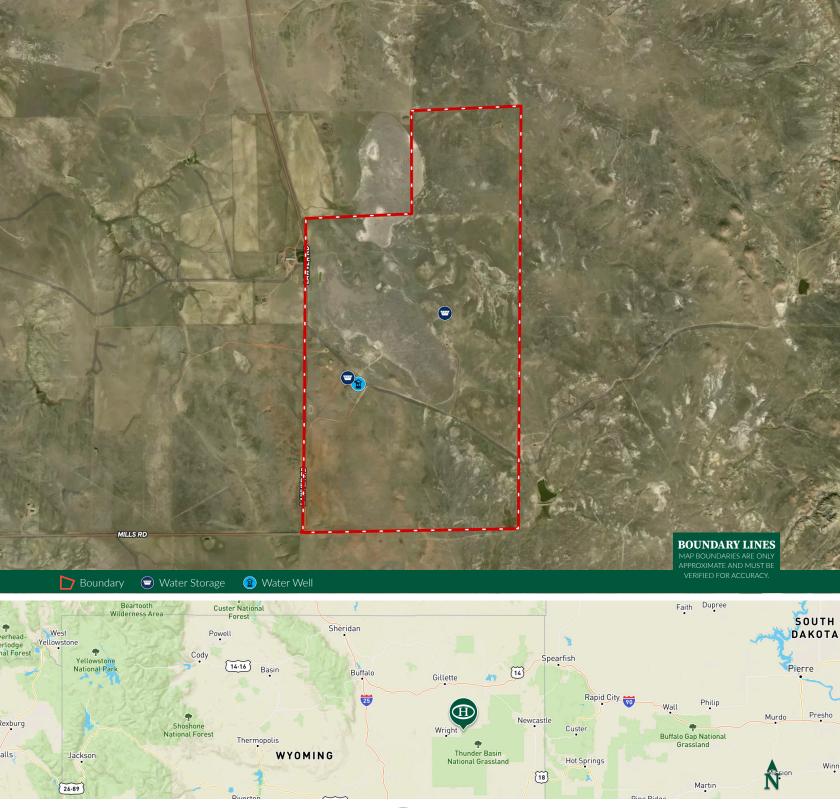

### **Land Details:**

Recreational Business

Address: 867 Lawver Road, Gillette, Wyoming 82718, USA Total Acres: 1,189.84 Deeded Acres: 1,189.84 Leased Acres: 0.00

Zoning: Ag

Source of lot size: Unknown

### Land

Water resources are plentiful on Hay Lake Ranch, with one well and two stock tanks ensuring a reliable supply for livestock and wildlife. The property is well-fenced and easily accessible, boasting ample road frontage and thoughtfully laid-out roads that provide convenient access to every corner.