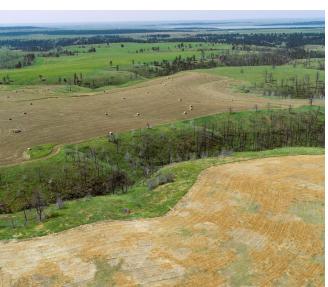

### **About This Property**

Discover the natural beauty and possibilities of HK Divide, a 494 +/- acre property in Crook County. Featuring stunning meadows, rugged draws, and panoramic vistas of Keyhole Reservoir and Missouri Buttes, this land offers abundant water resources. With a large lot subdivision filed, HK Divide is ideal for a private ranch retreat or development project, presenting a unique opportunity.

### Land

Perched high, HK Divide offers panoramic vistas of Keyhole Reservoir and the surrounding topography. The iconic Missouri Buttes stand majestically in the distance, enhancing the charm and allure of this land.

Water resources are plentiful at HK Divide, with a shared well on the property and four strategically pipelined stock tanks. For those considering development, a large lot subdivision has already been filed with Crook County, opening opportunities for further investment and development.