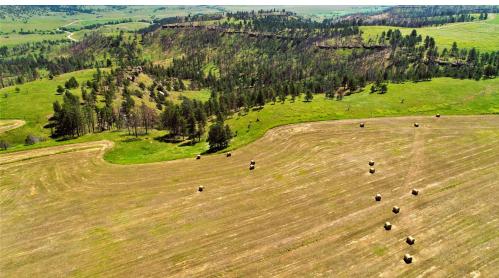

### **About This Property**

Discover the natural beauty and possibilities of HK Divide, a 494 +/- acre property in Crook County. Featuring stunning meadows, rugged draws, and panoramic vistas of Keyhole Reservoir and Missouri Buttes, this land offers abundant water resources. With a large lot subdivision filed, HK Divide is ideal for a private ranch retreat or development project, presenting a unique opportunity.

### Land

Perched high, HK Divide offers panoramic vistas of Keyhole Reservoir and the surrounding topography. The iconic Missouri Buttes stand majestically in the distance, enhancing the charm and allure of this land.

Water resources are plentiful at HK Divide, with a shared well on the property and four strategically pipelined stock tanks. For those considering development, a large lot subdivision has already been filed with Crook County, opening opportunities for further investment and development.