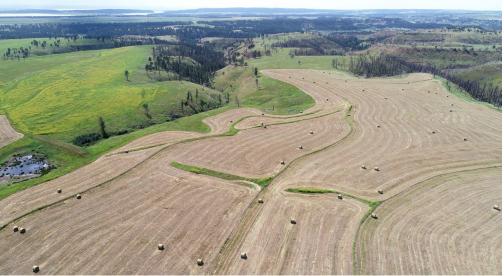

### **About This Property**

Discover the natural beauty and possibilities of HK Divide, a 494 +/- acre property in Crook County. Featuring stunning meadows, rugged draws, and panoramic vistas of Keyhole Reservoir and Missouri Buttes, this land offers abundant water resources. With a large lot subdivision filed, HK Divide is ideal for a private ranch retreat or development project, presenting a unique opportunity.

### Land

Perched high, HK Divide offers panoramic vistas of Keyhole Reservoir and the surrounding topography. The iconic Missouri Buttes stand majestically in the distance, enhancing the charm and allure of this land.

Water resources are plentiful at HK Divide, with a shared well on the property and four strategically pipelined stock tanks. For those considering development, a large lot subdivision has already been filed with Crook County, opening opportunities for further investment and development.