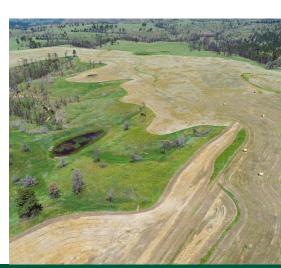

### **About This Property**

Discover the natural beauty and possibilities of HK Divide, a 494 +/- acre property in Crook County. Featuring stunning meadows, rugged draws, and panoramic vistas of Keyhole Reservoir and Missouri Buttes, this land offers abundant water resources. With a large lot subdivision filed, HK Divide is ideal for a private ranch retreat or development project, presenting a unique opportunity.

Water resources are plentiful at HK Divide, with a shared well on the property and four strategically pipelined stock tanks. For those considering development, a large lot subdivision has already been filed with Crook County, opening opportunities for further investment and development.