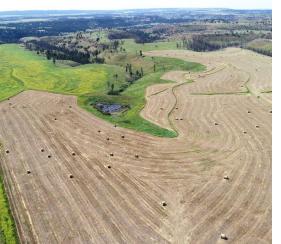

### **About This Property**

Discover the natural beauty and possibilities of HK Divide, a 494 +/- acre property in Crook County. Featuring stunning meadows, rugged draws, and panoramic vistas of Keyhole Reservoir and Missouri Buttes, this land offers abundant water resources. With a large lot subdivision filed, HK Divide is ideal for a private ranch retreat or development project, presenting a unique opportunity.

Water resources are plentiful at HK Divide, with a shared well on the property and four strategically pipelined stock tanks. For those considering development, a large lot subdivision has already been filed with Crook County, opening opportunities for further investment and development.