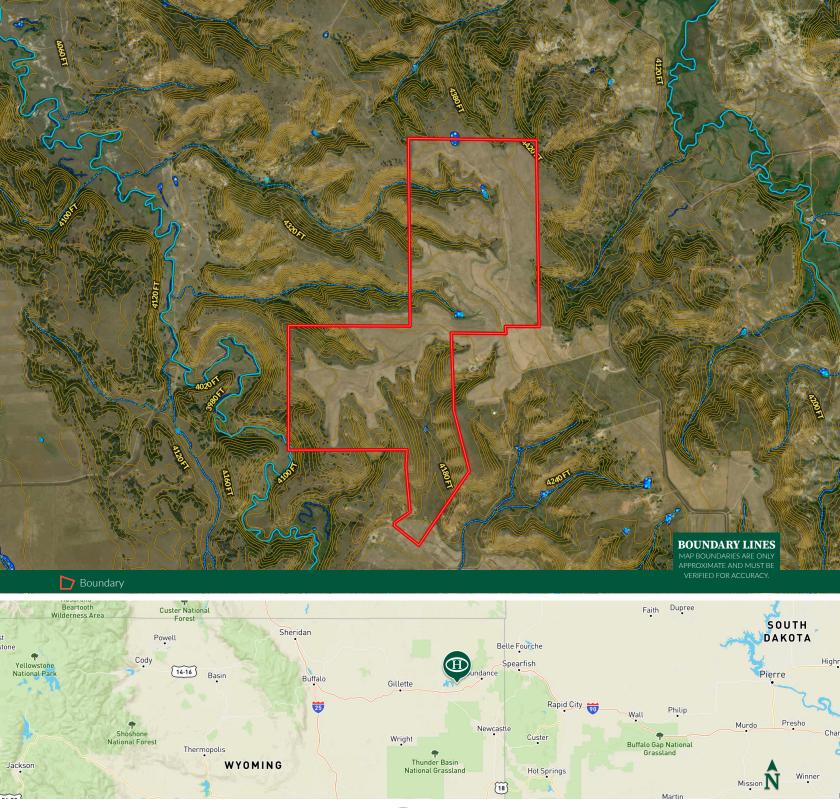

### **Land Details:**

Address: TBD Gruenhagen Road, Moorcroft, Wyoming 82721, USA

Closest Town: Pine Haven Total Acres: 494.00 Deeded Acres: 494.00 Leased Acres: 0.00

Source of lot size: Unknown

Water resources are plentiful at HK Divide, with a shared well on the property and four strategically pipelined stock tanks. For those considering development, a large lot subdivision has already been filed with Crook County, opening opportunities for further investment and development.