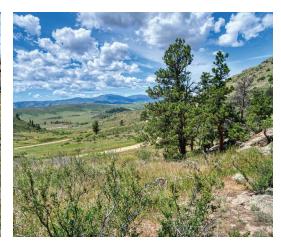

#### **About this property**

With mostly pines, aspens and rock outcroppings, this property transitions into open draws with a seasonal spring, prairie grasses and state land as your border on 2 sides. Just over 1/2 mile off of Red Feather Lakes Rd, Mt Simon Rd (it's access road) is south facing in open country for long season access. At 7200' elevation it's high enough to give you a break from the summer heat, and yet provide plenty of time to enjoy spring thru late fall.

#### Land

This 47+ acres of diverse property is covered mostly by mature trees, but a couple of drainages and prairie grasses would provide nice grazing areas for your horses. Based on where you would build a living structure, a top spot would give you views of the Mummy Range to the SW or the open plains to the north. Elevations range from 7250'-6900'.