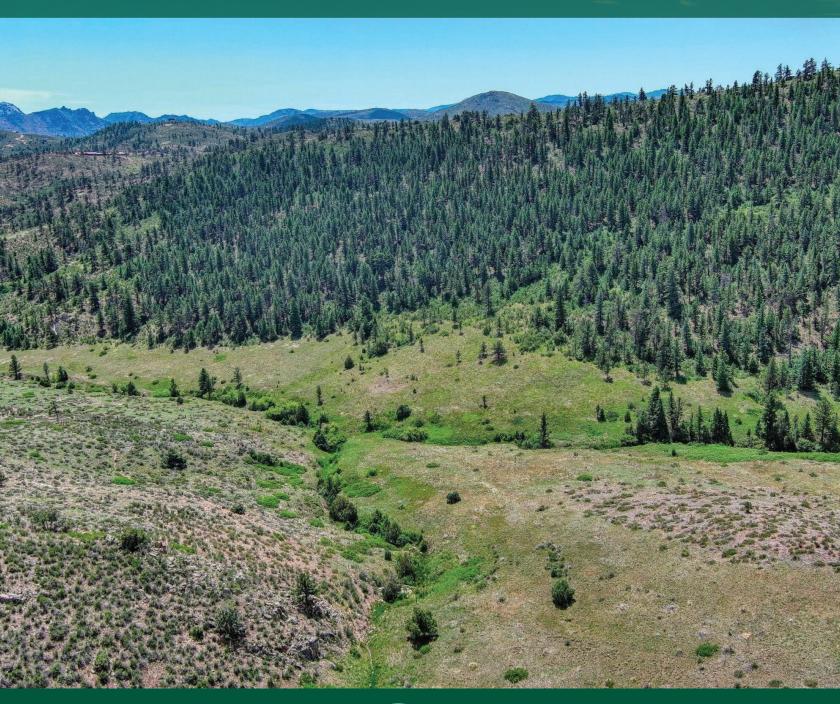

#### **About this property**

With mostly pines, aspens and rock outcroppings, this property transitions into open draws with a seasonal spring, prairie grasses and state land as your border on 2 sides. Just over 1/2 mile off of Red Feather Lakes Rd, Mt Simon Rd (it's access road) is south facing in open country for long season access. At 7200' elevation it's high enough to give you a break from the summer heat, and yet provide plenty of time to enjoy spring thru late fall.

#### Land

This 47+ acres of diverse property is covered mostly by mature trees, but a couple of drainages and prairie grasses would provide nice grazing areas for your horses. Based on where you would build a living structure, a top spot would give you views of the Mummy Range to the SW or the open plains to the north. Elevations range from 7250'-6900'.