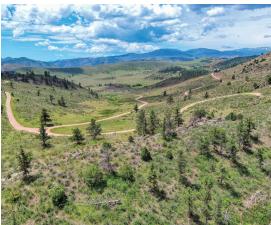

#### **About this property**

With mostly pines, aspens and rock outcroppings, this property transitions into open draws with a seasonal spring, prairie grasses and state land as your border on 2 sides. Just over 1/2 mile off of Red Feather Lakes Rd, Mt Simon Rd (it's access road) is south facing in open country for long season access. At 7200' elevation it's high enough to give you a break from the summer heat, and yet provide plenty of time to enjoy spring thru late fall.

#### Land

This 47+ acres of diverse property is covered mostly by mature trees, but a couple of drainages and prairie grasses would provide nice grazing areas for your horses. Based on where you would build a living structure, a top spot would give you views of the Mummy Range to the SW or the open plains to the north. Elevations range from 7250'-6900'.