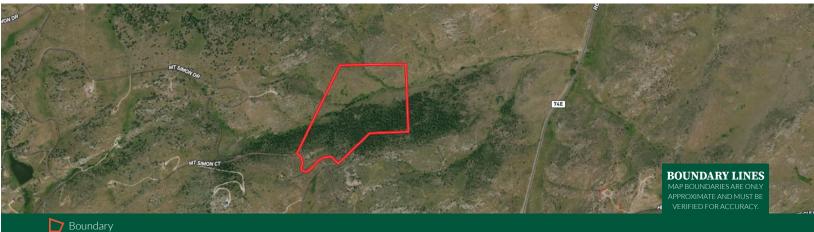

#### **About this property**

With mostly pines, aspens and rock outcroppings, this property transitions into open draws with a seasonal spring, prairie grasses and state land as your border on 2 sides. Just over 1/2 mile off of Red Feather Lakes Rd, Mt Simon Rd (it's access road) is south facing in open country for long season access. At 7200' elevation it's high enough to give you a break from the summer heat, and yet provide plenty of time to enjoy spring thru late fall.

#### Land

This 47+ acres of diverse property is covered mostly by mature trees, but a couple of drainages and prairie grasses would provide nice grazing areas for your horses. Based on where you would build a living structure, a top spot would give you views of the Mummy Range to the SW or the open plains to the north. Elevations range from 7250'-6900'.