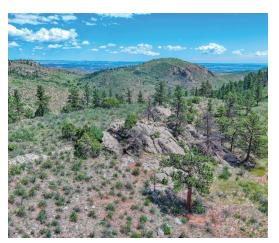

#### **About this property**

With mostly pines, aspens and rock outcroppings, this property transitions into open draws with a seasonal spring, prairie grasses and state land as your border on 2 sides. Just over 1/2 mile off of Red Feather Lakes Rd, Mt Simon Rd (it's access road) is south facing in open country for long season access. At 7200' elevation it's high enough to give you a break from the summer heat, and yet provide plenty of time to enjoy spring thru late fall.

#### Land

This 47+ acres of diverse property is covered mostly by mature trees, but a couple of drainages and prairie grasses would provide nice grazing areas for your horses. Based on where you would build a living structure, a top spot would give you views of the Mummy Range to the SW or the open plains to the north. Elevations range from 7250'-6900'.