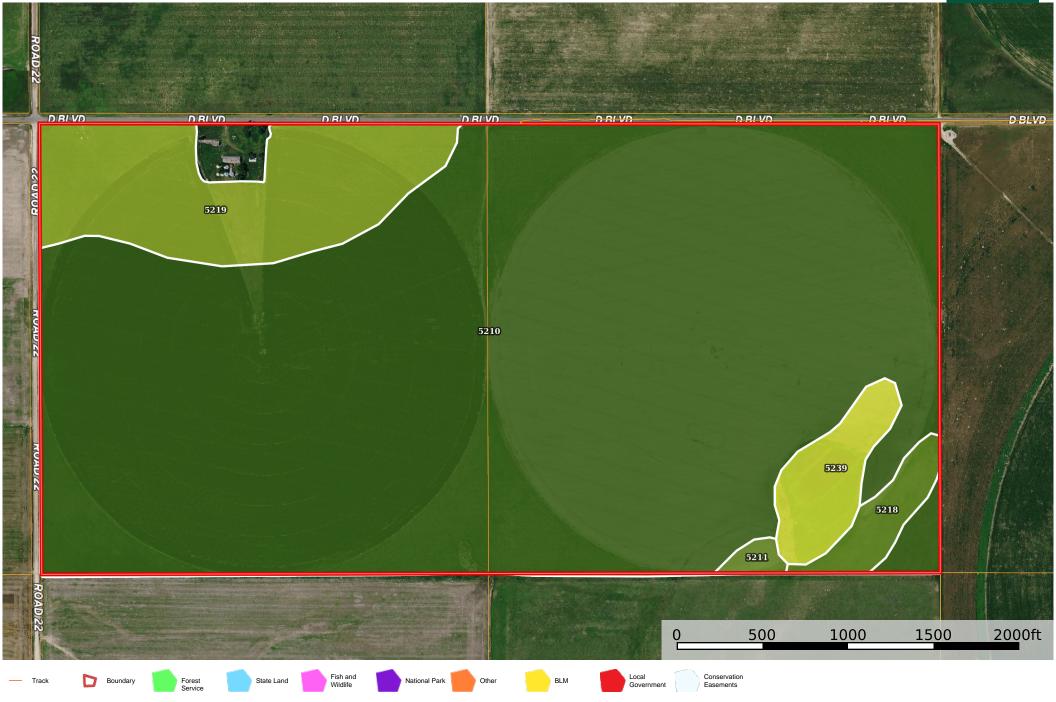

## 315.23 ac

| SOIL CODE | SOIL DESCRIPTION                                             | ACRES         | %     | СРІ | NCCPI | CAP  |
|-----------|--------------------------------------------------------------|---------------|-------|-----|-------|------|
| 5210      | Belfon loam, 0 to 1 percent slopes                           | 264.7<br>6    | 83.99 | 0   | 51    | 1    |
| 5219      | Dalhart loamy fine sand, 0 to 3 percent slopes               | 34.44         | 10.93 | 0   | 43    | 3e   |
| 5239      | Lautz silty clay, 0 to 1 percent slopes, occasionally ponded | 9.1           | 2.89  | 0   | 27    | 4w   |
| 5218      | Dalhart fine sandy loam, 1 to 3 percent slopes               | 5.53          | 1.75  | 0   | 49    | 2e   |
| 5211      | Bigbow fine sandy loam, 0 to 1 percent slopes                | 1.4           | 0.44  | 0   | 49    | 2e   |
| TOTALS    |                                                              | 315.2<br>3(*) | 100%  | 1   | 49.39 | 1.33 |

(\*) Total acres may differ in the second decimal compared to the sum of each acreage soil. This is due to a round error because we only show the acres of each soil with two decimal.