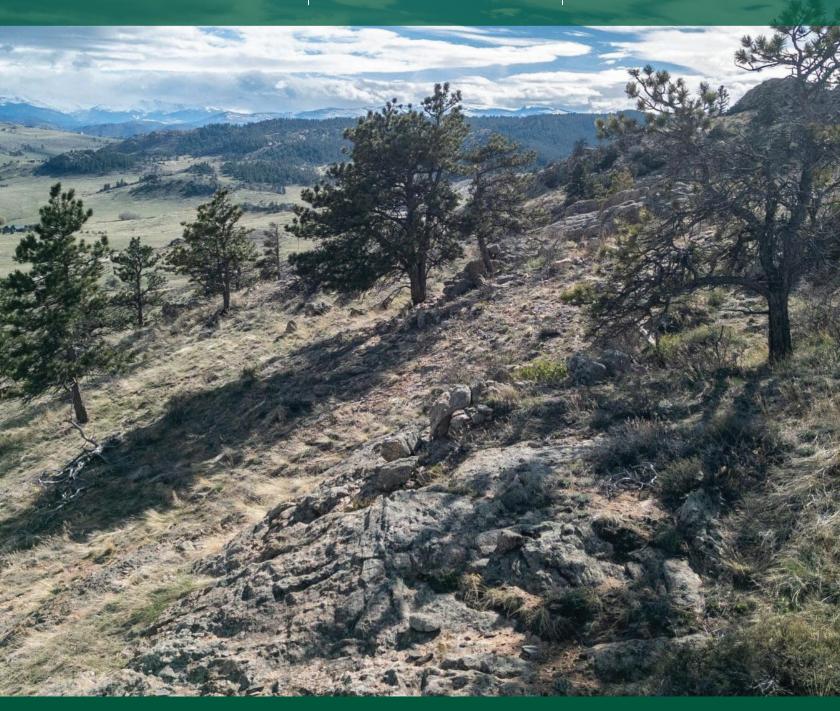

## **About this property**

Total of 32.89 acres, this parcel is on both sides of CR 74E and as is truly at the Gateway to Red Feather Lakes. With incredible views, no HOA, south facing slope and year round access, this parcel presents several obvious building sites for your dream home. With the quick gain in elevation on site, rock outcroppings, pines and a few well placed flat spots are a perfect combination of mountain home must haves.

## Land

This land was continuous until the re-routing of CR 74E decades ago. The 4+/- acres on the south side are flat, right off of Deer Meadow Way and the 29+/- acres on the north side have rock outcroppings, gentle navigable canyons, some pines and prairie grasses. The views from the upper part of the parcel are remarkable.