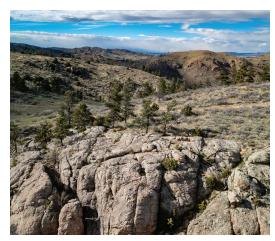

## **About this property**

Total of 32.89 acres, this parcel is on both sides of CR 74E and as is truly at the Gateway to Red Feather Lakes. With incredible views, no HOA, south facing slope and year round access, this parcel presents several obvious building sites for your dream home. With the quick gain in elevation on site, rock outcroppings, pines and a few well placed flat spots are a perfect combination of mountain home must haves.

## Land

This land was continuous until the re-routing of CR 74E decades ago. The 4+/- acres on the south side are flat, right off of Deer Meadow Way and the 29+/- acres on the north side have rock outcroppings, gentle navigable canyons, some pines and prairie grasses. The views from the upper part of the parcel are remarkable.