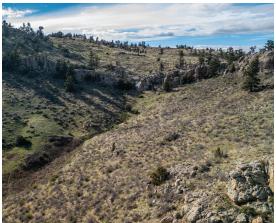

## **About this property**

Total of 32.89 acres, this parcel is on both sides of CR 74E and as is truly at the Gateway to Red Feather Lakes. With incredible views, no HOA, south facing slope and year round access, this parcel presents several obvious building sites for your dream home. With the quick gain in elevation on site, rock outcroppings, pines and a few well placed flat spots are a perfect combination of mountain home must haves.

## Land

This land was continuous until the re-routing of CR 74E decades ago. The 4+/- acres on the south side are flat, right off of Deer Meadow Way and the 29+/- acres on the north side have rock outcroppings, gentle navigable canyons, some pines and prairie grasses. The views from the upper part of the parcel are remarkable.