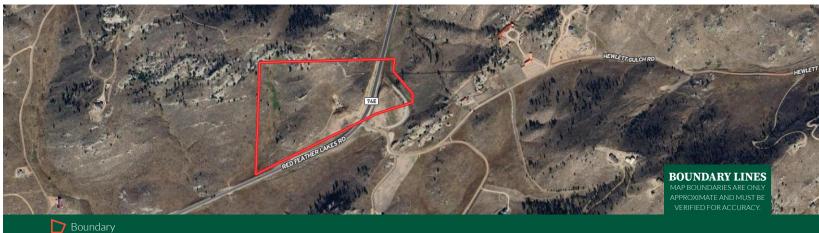

## **About this property**

Total of 32.89 acres, this parcel is on both sides of CR 74E and as is truly at the Gateway to Red Feather Lakes. With incredible views, no HOA, south facing slope and year round access, this parcel presents several obvious building sites for your dream home. With the quick gain in elevation on site, rock outcroppings, pines and a few well placed flat spots are a perfect combination of mountain home must haves.

## Land

This land was continuous until the re-routing of CR 74E decades ago. The 4+/- acres on the south side are flat, right off of Deer Meadow Way and the 29+/- acres on the north side have rock outcroppings, gentle navigable canyons, some pines and prairie grasses. The views from the upper part of the parcel are remarkable.