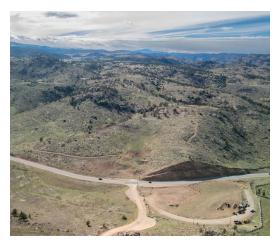

## **About this property**

Total of 32.89 acres, this parcel is on both sides of CR 74E and as is truly at the Gateway to Red Feather Lakes. With incredible views, no HOA, south facing slope and year round access, this parcel presents several obvious building sites for your dream home. With the quick gain in elevation on site, rock outcroppings, pines and a few well placed flat spots are a perfect combination of mountain home must haves.

## Land

This land was continuous until the re-routing of CR 74E decades ago. The 4+/- acres on the south side are flat, right off of Deer Meadow Way and the 29+/- acres on the north side have rock outcroppings, gentle navigable canyons, some pines and prairie grasses. The views from the upper part of the parcel are remarkable.