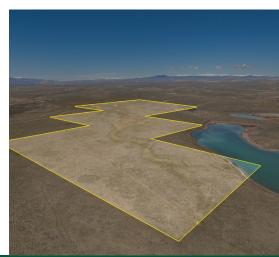

# **Crowheart Lower Ranch**

320.00 Acres Fremont County, WY \$299,000

### **Land Details:**

Address: No situs , Lander, Wyoming 82520, USA Closest Town: Lander Total Acres: 320.00 Deeded Acres: 0.00 Leased Acres: 0.00 Elevation: 6000 Water Rights: Yes Lake access

Estimated Taxes: \$85.61 Source of lot size: Unknown

# **Building Details**

Waterfront Features: Has 60' of lake frontage

## **About This Property**

Seize the opportunity to acquire an unparalleled property tailored for both cattle ranching and hunting pursuits. This remarkable estate features its own exclusive 60 feet of Wyoming beachfront, serving as a vital water source for the diverse wildlife population, including deer, antelope, and cattle.