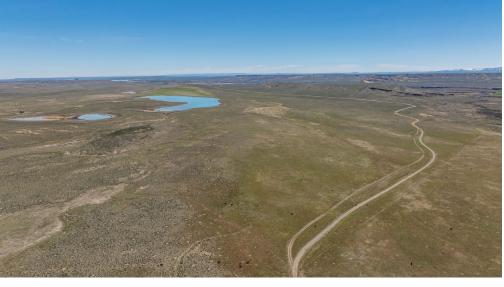

# **Building Details**

Waterfront Features: Has 60' of lake frontage

## **About This Property**

Seize the opportunity to acquire an unparalleled property tailored for both cattle ranching and hunting pursuits. This remarkable estate features its own exclusive 60 feet of Wyoming beachfront, serving as a vital water source for the diverse wildlife population, including deer, antelope, and cattle.

#### Land

This 320 acres is positioned conveniently with power access situated on the southwest corner, this parcel not only offers natural resources conducive to ranching and hunting but also presents essential infrastructure for modern operations. Embrace the potential of this exceptional property, where the convergence of natural beauty and practicality to offer a truly remarkable investment opportunity.