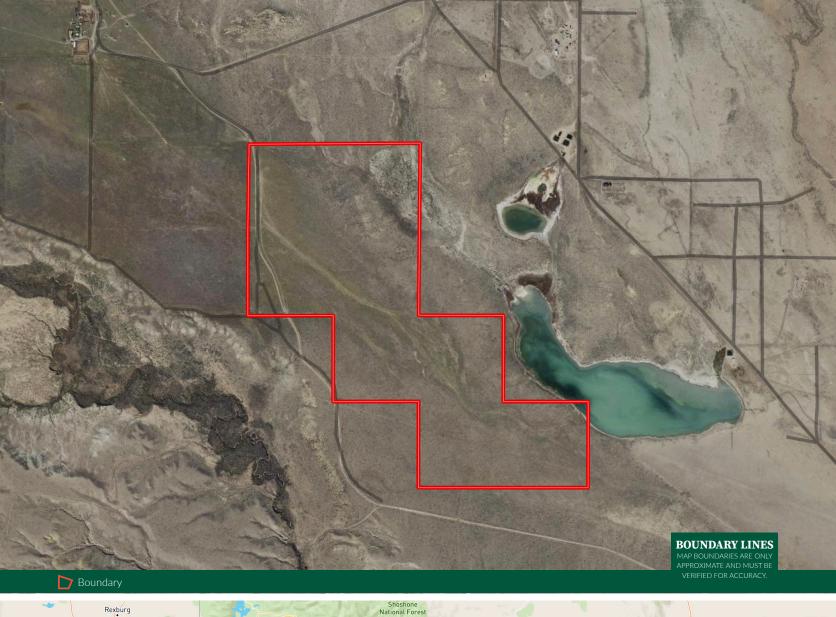

### **Land Details:**

Address: No situs , Lander, Wyoming 82520, USA Closest Town: Lander Total Acres: 320.00 Deeded Acres: 0.00 Leased Acres: 0.00 Elevation: 6000 Water Rights: Yes Lake access

Estimated Taxes: \$85.61 Source of lot size: Unknown

# **Building Details**

Waterfront Features: Has 60' of lake frontage

#### Land

This 320 acres is positioned conveniently with power access situated on the southwest corner, this parcel not only offers natural resources conducive to ranching and hunting but also presents essential infrastructure for modern operations. Embrace the potential of this exceptional property, where the convergence of natural beauty and practicality to offer a truly remarkable investment opportunity.