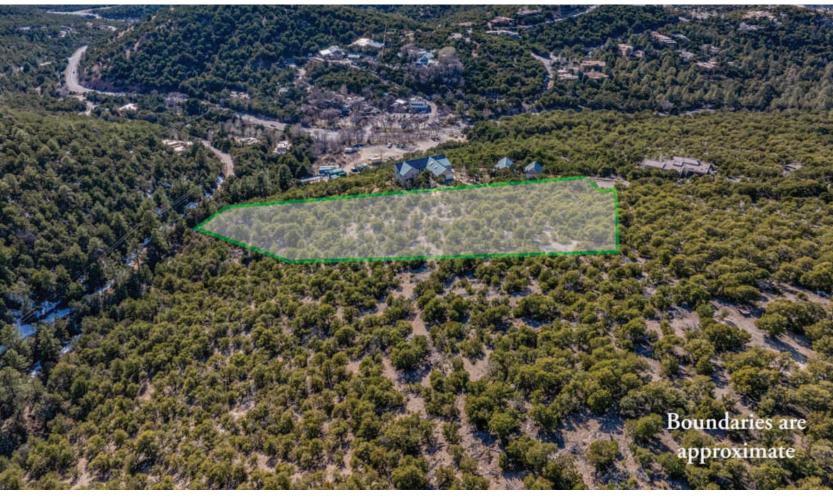

#### **Land Details**

Address: 2351 Via Colibris, Santa Fe, New Mexico 87501, USA Closest Town: Santa Fe, NM Total Acres: 3.50

#### Land

Located at the end of a private, paved road, this 3.5 acre lot features heavy tree cover, a wealth of views, and space to breathe while maintaining the convenience of city life. Located just off of Hyde Park Road, it sits directly across from Ten Thousand Waves Spa in the sparsely populated Hyde Park Estates III neighborhood which features large lots and custom homes. Underground utilities and electricity are available at the road and a staked building envelope already exists, so the buyer faces one less set of hurdles on the way to their dream home!