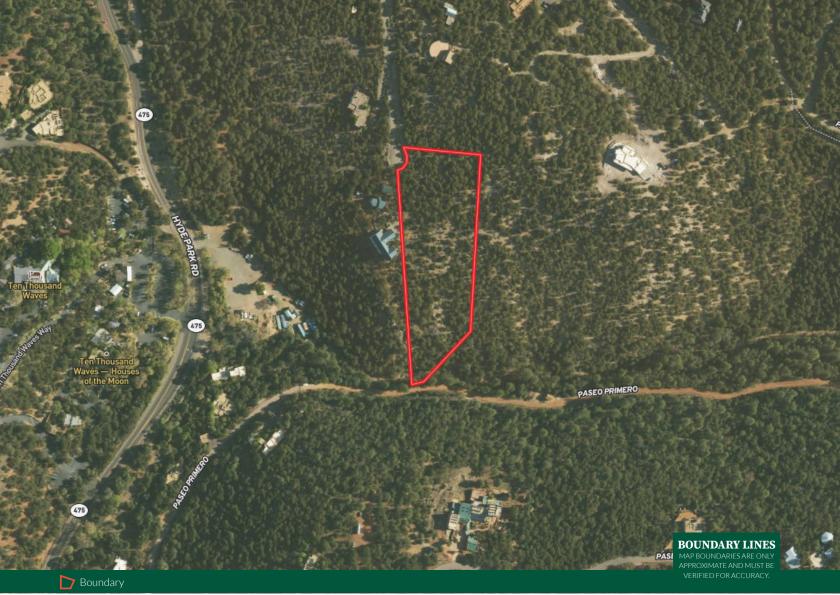

#### **Land Details**

Address: 2351 Via Colibris, Santa Fe, New Mexico 87501, USA Closest Town: Santa Fe, NM Total Acres: 3.50

#### Land

Located at the end of a private, paved road, this 3.5 acre lot features heavy tree cover, a wealth of views, and space to breathe while maintaining the convenience of city life. Located just off of Hyde Park Road, it sits directly across from Ten Thousand Waves Spa in the sparsely populated Hyde Park Estates III neighborhood which features large lots and custom homes. Underground utilities and electricity are available at the road and a staked building envelope already exists, so the buyer faces one less set of hurdles on the way to their dream home!