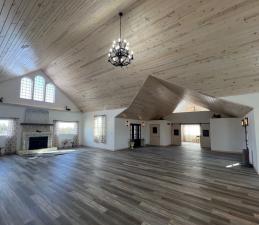

## About this property

Beautiful custom designed ranch home situated on private lot with State park access and water views. Stepping into this home, you will find an open-concept layout which seamlessly connects the living room, dining area, and gourmet kitchen. Vaulted ceilings and large windows flood the space with natural light.