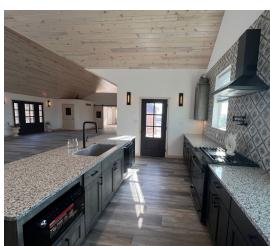

## About this property

Beautiful custom designed ranch home situated on private lot with State park access and water views. Stepping into this home, you will find an open-concept layout which seamlessly connects the living room, dining area, and gourmet kitchen. Vaulted ceilings and large windows flood the space with natural light.