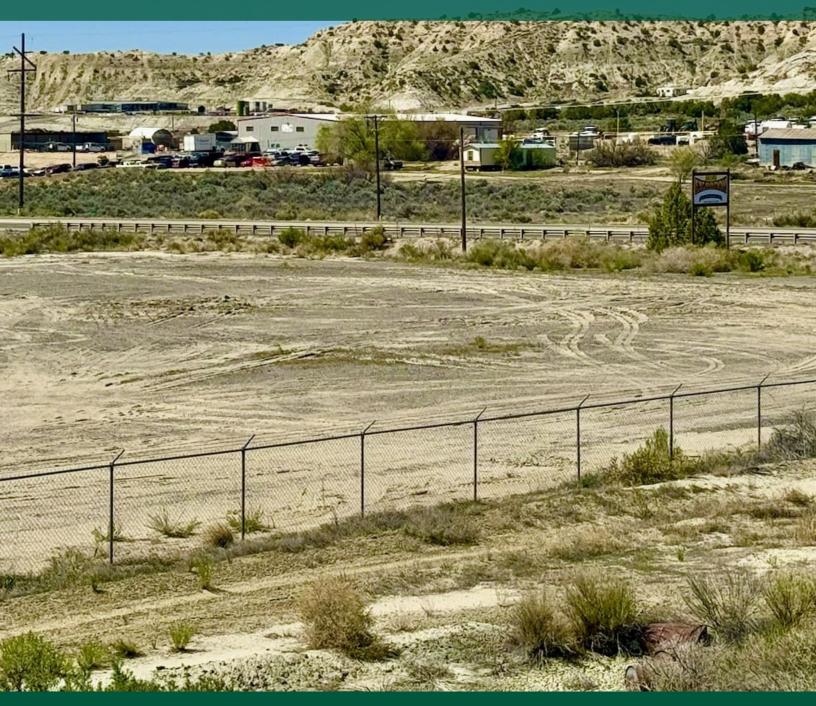

## **About this property**

+/- 4 acres on Highway 550 frontage. Property is approximately 4 miles miles below Aztec, NM on the Bloomfield Highway with power and city water. Two sides have 6 ft. security fencing. 29-mile long Navajo Lake is 24.6 miles from the property and the Four Corners the jumping off point for millions of acres of RV & motorhome camping. The demand for Boat & RV storage lots is higher than ever. Commercial Tracts are difficult to find with these options. Call or email today for more information and your qualified showing!