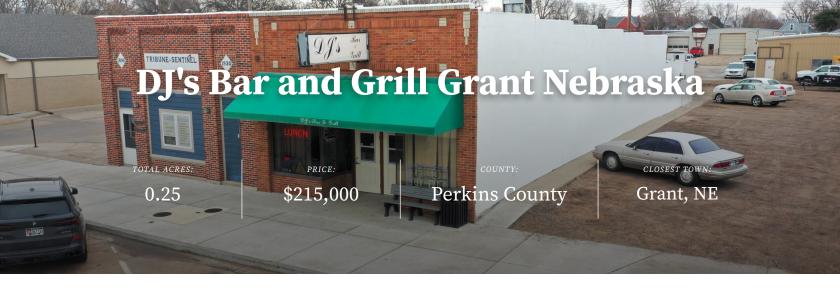

#### **Land Details:**

Address: 323 Central Ave, Grant

, Nebraska 69140, USA

Closest Town: Grant Nebraska

Total Acres: 0.25

Zoning: Commercial

Include Business?: Yes

Source of lot size: Assessor/Tax Data

### **Property Summary**

DJ's Bar and Grill in Grant Nebraska is well known to the locals in southwest Nebraska. A long time fixture in the community, DJ's has a history of serving cold drinks and fresh food with the classic atmosphere of small town America. The bar and grill has seating for up to 65 people, a pool table, slot machines and a small liquor store located in the front of the building. This is a classic old style bar and grill with plenty of charm.

## **Improvements**

The building is located on a double lot that is approximately .25 acres. There is parking on the main street as well as along the south side of the building with approximately 14-15 parking spaces.