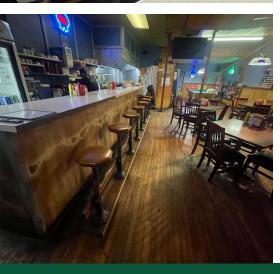

### **Property Summary**

DJ's Bar and Grill in Grant Nebraska is well known to the locals in southwest Nebraska. A long time fixture in the community, DJ's has a history of serving cold drinks and fresh food with the classic atmosphere of small town America. The bar and grill has seating for up to 65 people, a pool table, slot machines and a small liquor store located in the front of the building. This is a classic old style bar and grill with plenty of charm.

#### Recreation

The 2837 Sq. Ft. building features the main seating area with the long hardwood bar and stained glass bar back along the north wall. The small kitchen area is tucked back in the corner and the main seating area is a large expansive area that seats up to 65 including the bar seating. There is a built in 75'x80' walk in freezer, 130'x80' walk in cooler, two restrooms, office space and a large dry storage room as well.