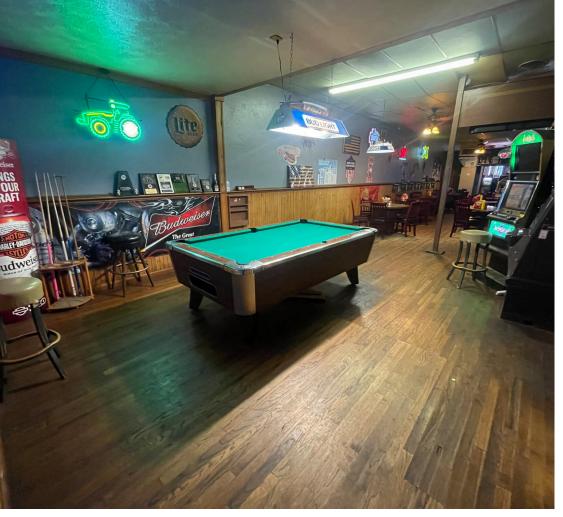

### **Property Summary**

DJ's Bar and Grill in Grant Nebraska is well known to the locals in southwest Nebraska. A long time fixture in the community, DJ's has a history of serving cold drinks and fresh food with the classic atmosphere of small town America. The bar and grill has seating for up to 65 people, a pool table, slot machines and a small liquor store located in the front of the building. This is a classic old style bar and grill with plenty of charm.

#### Recreation

The 2837 Sq. Ft. building features the main seating area with the long hardwood bar and stained glass bar back along the north wall. The small kitchen area is tucked back in the corner and the main seating area is a large expansive area that seats up to 65 including the bar seating. There is a built in 75'x80' walk in freezer, 130'x80' walk in cooler, two restrooms, office space and a large dry storage room as well.