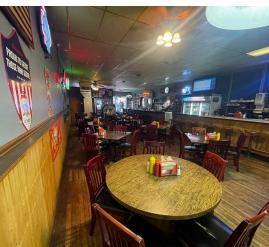

### **Property Summary**

DJ's Bar and Grill in Grant Nebraska is well known to the locals in southwest Nebraska. A long time fixture in the community, DJ's has a history of serving cold drinks and fresh food with the classic atmosphere of small town America. The bar and grill has seating for up to 65 people, a pool table, slot machines and a small liquor store located in the front of the building. This is a classic old style bar and grill with plenty of charm.

#### Recreation

The 2837 Sq. Ft. building features the main seating area with the long hardwood bar and stained glass bar back along the north wall. The small kitchen area is tucked back in the corner and the main seating area is a large expansive area that seats up to 65 including the bar seating. There is a built in 75'x80' walk in freezer, 130'x80' walk in cooler, two restrooms, office space and a large dry storage room as well.