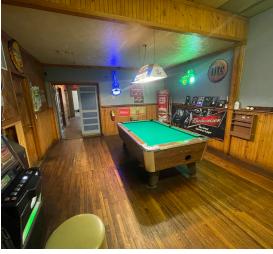

### **Property Summary**

DJ's Bar and Grill in Grant Nebraska is well known to the locals in southwest Nebraska. A long time fixture in the community, DJ's has a history of serving cold drinks and fresh food with the classic atmosphere of small town America. The bar and grill has seating for up to 65 people, a pool table, slot machines and a small liquor store located in the front of the building. This is a classic old style bar and grill with plenty of charm.

#### Recreation

The 2837 Sq. Ft. building features the main seating area with the long hardwood bar and stained glass bar back along the north wall. The small kitchen area is tucked back in the corner and the main seating area is a large expansive area that seats up to 65 including the bar seating. There is a built in 75'x80' walk in freezer, 130'x80' walk in cooler, two restrooms, office space and a large dry storage room as well.