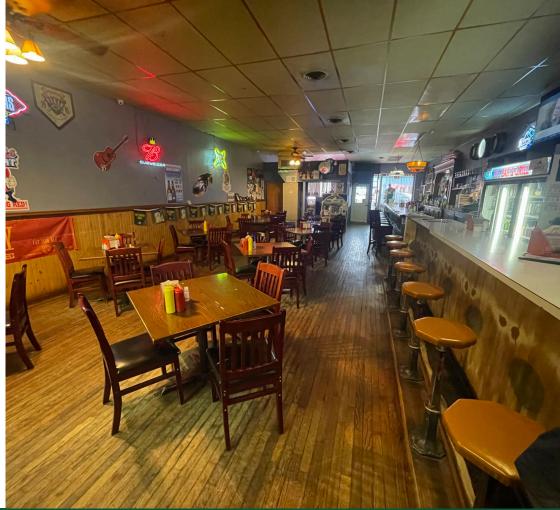

### **Property Summary**

DJ's Bar and Grill in Grant Nebraska is well known to the locals in southwest Nebraska. A long time fixture in the community, DJ's has a history of serving cold drinks and fresh food with the classic atmosphere of small town America. The bar and grill has seating for up to 65 people, a pool table, slot machines and a small liquor store located in the front of the building. This is a classic old style bar and grill with plenty of charm.

#### Recreation

The 2837 Sq. Ft. building features the main seating area with the long hardwood bar and stained glass bar back along the north wall. The small kitchen area is tucked back in the corner and the main seating area is a large expansive area that seats up to 65 including the bar seating. There is a built in 75'x80' walk in freezer, 130'x80' walk in cooler, two restrooms, office space and a large dry storage room as well.