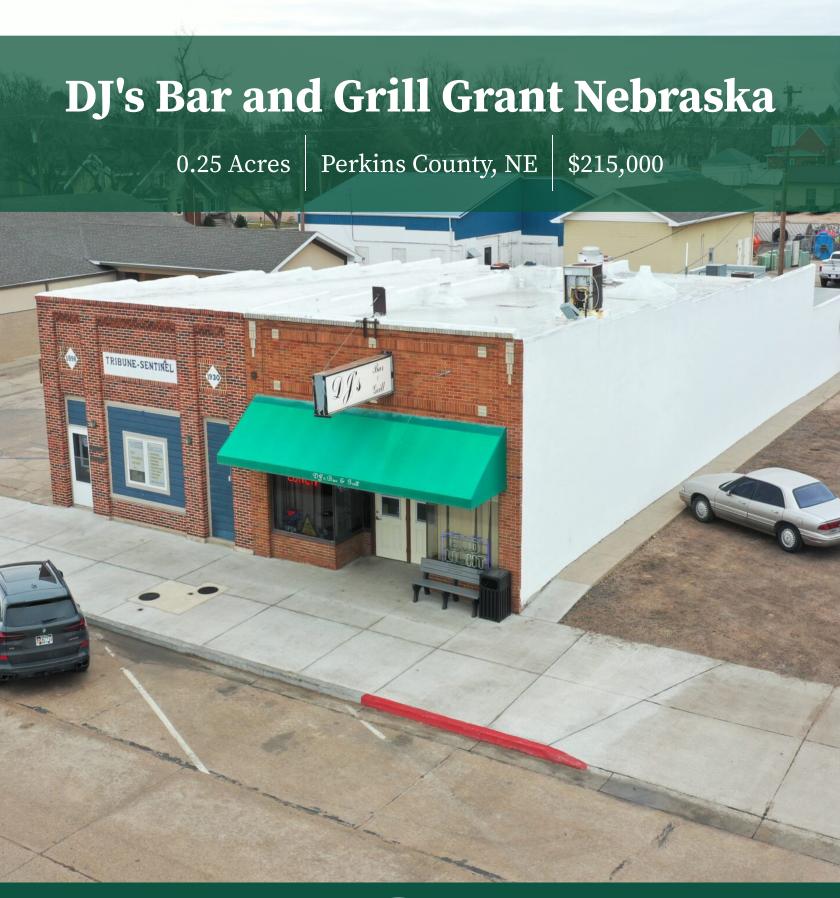

#### **Land Details:**

Address: 323 Central Ave, Grant

, Nebraska 69140, USA

Closest Town: Grant Nebraska

Total Acres: 0.25

Zoning: Commercial

Include Business?: Yes

Source of lot size: Assessor/Tax Data

### **Property Summary**

DJ's Bar and Grill in Grant Nebraska is well known to the locals in southwest Nebraska. A long time fixture in the community, DJ's has a history of serving cold drinks and fresh food with the classic atmosphere of small town America. The bar and grill has seating for up to 65 people, a pool table, slot machines and a small liquor store located in the front of the building. This is a classic old style bar and grill with plenty of charm.

## **Improvements**

The building is located on a double lot that is approximately .25 acres. There is parking on the main street as well as along the south side of the building with approximately 14-15 parking spaces.