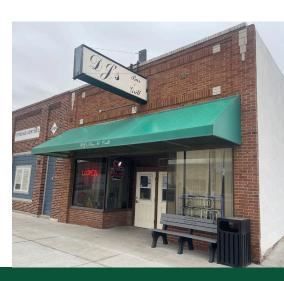

#### **Land Details:**

Address: 323 Central Ave, Grant

, Nebraska 69140, USA

Closest Town: Grant Nebraska

Total Acres: 0.25

Zoning: Commercial

Include Business?: Yes

Source of lot size: Assessor/Tax Data

### **Property Summary**

DJ's Bar and Grill in Grant Nebraska is well known to the locals in southwest Nebraska. A long time fixture in the community, DJ's has a history of serving cold drinks and fresh food with the classic atmosphere of small town America. The bar and grill has seating for up to 65 people, a pool table, slot machines and a small liquor store located in the front of the building. This is a classic old style bar and grill with plenty of charm.

## **Improvements**

The building is located on a double lot that is approximately .25 acres. There is parking on the main street as well as along the south side of the building with approximately 14-15 parking spaces.