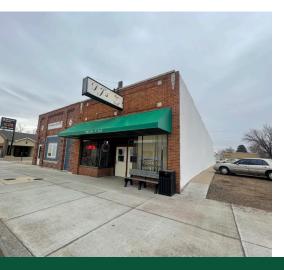

### **Property Summary**

DJ's Bar and Grill in Grant Nebraska is well known to the locals in southwest Nebraska. A long time fixture in the community, DJ's has a history of serving cold drinks and fresh food with the classic atmosphere of small town America. The bar and grill has seating for up to 65 people, a pool table, slot machines and a small liquor store located in the front of the building. This is a classic old style bar and grill with plenty of charm.

#### Recreation

The 2837 Sq. Ft. building features the main seating area with the long hardwood bar and stained glass bar back along the north wall. The small kitchen area is tucked back in the corner and the main seating area is a large expansive area that seats up to 65 including the bar seating. There is a built in 75'x80' walk in freezer, 130'x80' walk in cooler, two restrooms, office space and a large dry storage room as well.