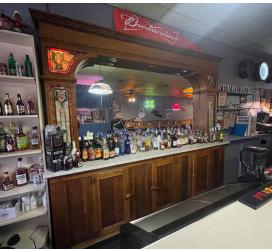

### **Property Summary**

DJ's Bar and Grill in Grant Nebraska is well known to the locals in southwest Nebraska. A long time fixture in the community, DJ's has a history of serving cold drinks and fresh food with the classic atmosphere of small town America. The bar and grill has seating for up to 65 people, a pool table, slot machines and a small liquor store located in the front of the building. This is a classic old style bar and grill with plenty of charm.

#### Recreation

The 2837 Sq. Ft. building features the main seating area with the long hardwood bar and stained glass bar back along the north wall. The small kitchen area is tucked back in the corner and the main seating area is a large expansive area that seats up to 65 including the bar seating. There is a built in 75'x80' walk in freezer, 130'x80' walk in cooler, two restrooms, office space and a large dry storage room as well.