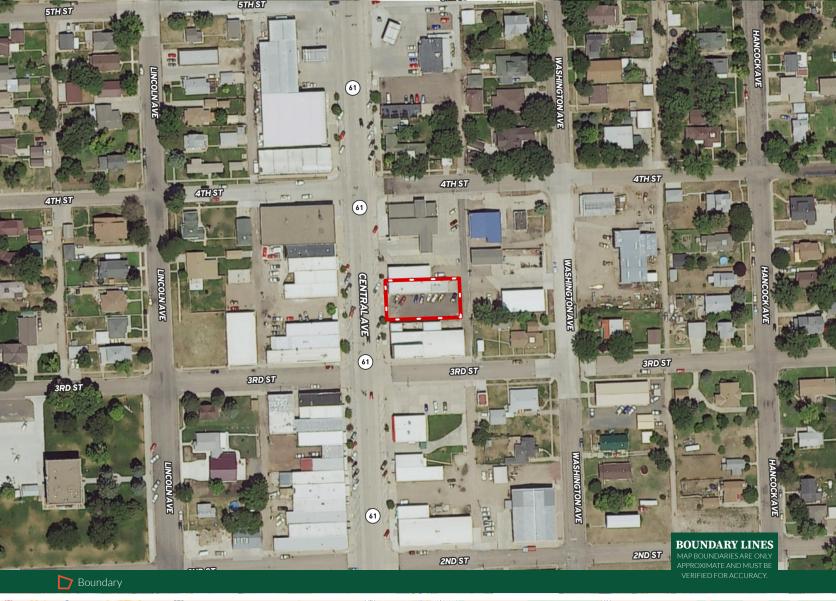

#### **Land Details:**

Address: 323 Central Ave, Grant

, Nebraska 69140, USA

Closest Town: Grant Nebraska

Total Acres: 0.25

Zoning: Commercial

Include Business?: Yes

Source of lot size: Assessor/Tax Data

## **Improvements**

The building is located on a double lot that is approximately .25 acres. There is parking on the main street as well as along the south side of the building with approximately 14-15 parking spaces.