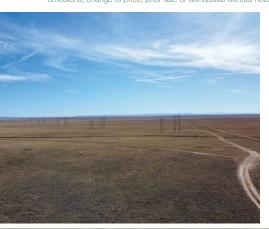

#### Land:

With no covenants attached to the property, the untouched land presents a blank canvas for buyers to create their ideal ranch setup. The 80 is partially fenced and has multiple roads throughout to get you to both ends of the property. Located 1.3 miles off Two Rivers County Road via a two-track driveway and is suitable for building a home and raising livestock. With large ranches and BLM bordering the property, the chance of residential neighbors is slim. Embrace the wide-open spaces, mountain views, and privacy of owning 80 acres in Wyoming.