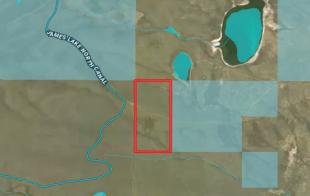

#### **About This Property:**

The North Laramie Grasslands presents 80 unimproved and buildable acres approximately 20 miles northwest of Laramie, Wyoming!

#### Land:

With no covenants attached to the property, the untouched land presents a blank canvas for buyers to create their ideal ranch setup. The 80 is partially fenced and has multiple roads throughout to get you to both ends of the property. Located 1.3 miles off Two Rivers County Road via a two-track driveway and is suitable for building a home and raising livestock. With large ranches and BLM bordering the property, the chance of residential neighbors is slim. Embrace the wide-open spaces, mountain views, and privacy of owning 80 acres in Wyoming.