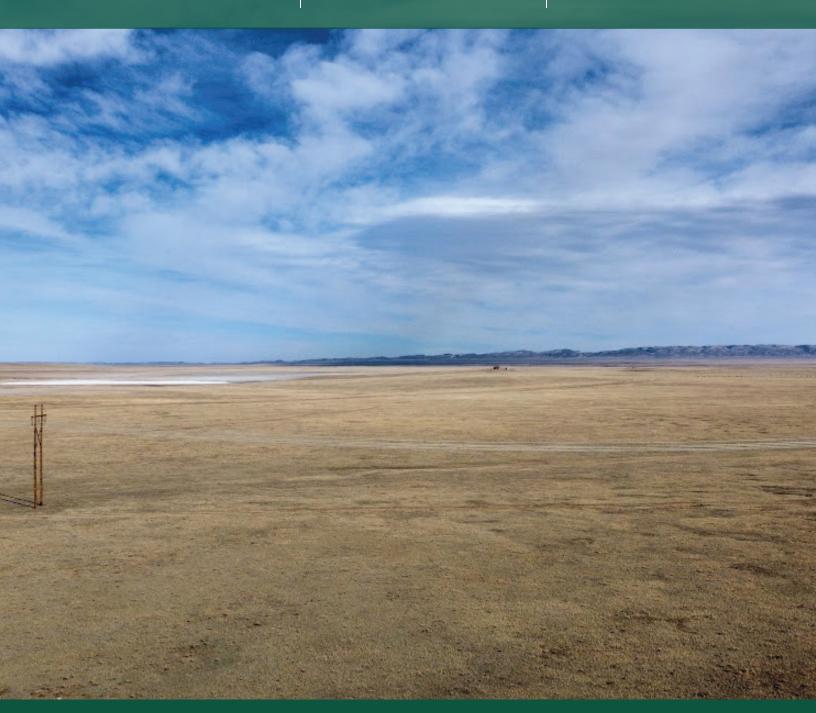

#### **About This Property:**

The North Laramie Grasslands presents 80 unimproved and buildable acres approximately 20 miles northwest of Laramie, Wyoming!

#### Land:

With no covenants attached to the property, the untouched land presents a blank canvas for buyers to create their ideal ranch setup. The 80 is partially fenced and has multiple roads throughout to get you to both ends of the property. Located 1.3 miles off Two Rivers County Road via a two-track driveway and is suitable for building a home and raising livestock. With large ranches and BLM bordering the property, the chance of residential neighbors is slim. Embrace the wide-open spaces, mountain views, and privacy of owning 80 acres in Wyoming.