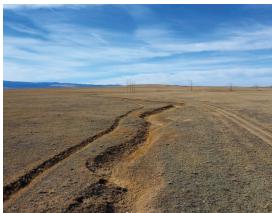

#### Land:

With no covenants attached to the property, the untouched land presents a blank canvas for buyers to create their ideal ranch setup. The 80 is partially fenced and has multiple roads throughout to get you to both ends of the property. Located 1.3 miles off Two Rivers County Road via a two-track driveway and is suitable for building a home and raising livestock. With large ranches and BLM bordering the property, the chance of residential neighbors is slim. Embrace the wide-open spaces, mountain views, and privacy of owning 80 acres in Wyoming.