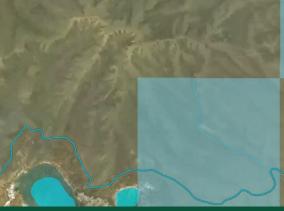

#### **About This Property:**

The North Laramie Grasslands presents 80 unimproved and buildable acres approximately 20 miles northwest of Laramie, Wyoming!

#### Land:

With no covenants attached to the property, the untouched land presents a blank canvas for buyers to create their ideal ranch setup. The 80 is partially fenced and has multiple roads throughout to get you to both ends of the property. Located 1.3 miles off Two Rivers County Road via a two-track driveway and is suitable for building a home and raising livestock. With large ranches and BLM bordering the property, the chance of residential neighbors is slim. Embrace the wide-open spaces, mountain views, and privacy of owning 80 acres in Wyoming.