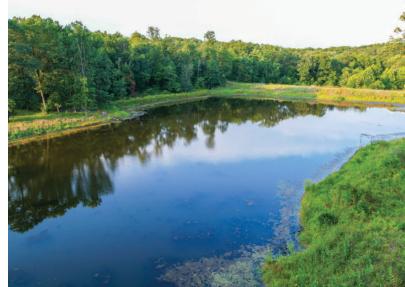

### **Property Summary**

Higbee Hunt Camp 95 sits just south of the town of Higbee Missouri and has several hundred feet of highway frontage. As you enter this tract you will find a large stocked pond with a generator ready off grid hunting cabin over looking the pond.

#### Land

The cabin is 12×24 with a covered porch and equipped with a wood stove. At the back end of the 40 sits a several-acre stocked lake. This acreage has multiple well-maintained trails making access easy. A large number of whitetail deer call this property home. With dedicated food plot areas and proven stand locations, this property is the perfect getaway hunting tract.