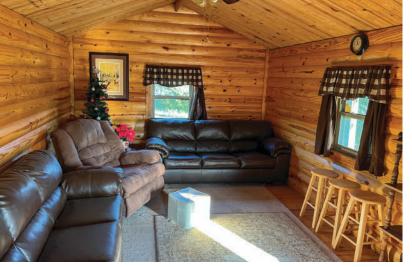

#### **Building Details**

Basement: None
Outbuildings: 1
Types of Outbuildings:

Off-Grid Cabin

#### Land

The cabin is 12×24 with a covered porch and equipped with a wood stove. At the back end of the 40 sits a several-acre stocked lake. This acreage has multiple well-maintained trails making access easy. A large number of whitetail deer call this property home. With dedicated food plot areas and proven stand locations, this property is the perfect getaway hunting tract.