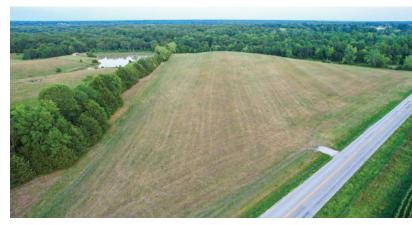

### **Property Summary**

Higbee Hunt Camp 95 sits just south of the town of Higbee Missouri and has several hundred feet of highway frontage. As you enter this tract you will find a large stocked pond with a generator ready off grid hunting cabin over looking the pond.

#### Land

The cabin is 12×24 with a covered porch and equipped with a wood stove. At the back end of the 40 sits a several-acre stocked lake. This acreage has multiple well-maintained trails making access easy. A large number of whitetail deer call this property home. With dedicated food plot areas and proven stand locations, this property is the perfect getaway hunting tract.