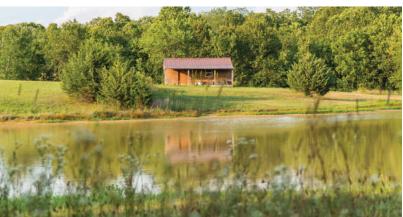

### **Property Summary**

Higbee Hunt Camp 95 sits just south of the town of Higbee Missouri and has several hundred feet of highway frontage. As you enter this tract you will find a large stocked pond with a generator ready off grid hunting cabin over looking the pond.

#### Land

The cabin is 12×24 with a covered porch and equipped with a wood stove. At the back end of the 40 sits a several-acre stocked lake. This acreage has multiple well-maintained trails making access easy. A large number of whitetail deer call this property home. With dedicated food plot areas and proven stand locations, this property is the perfect getaway hunting tract.