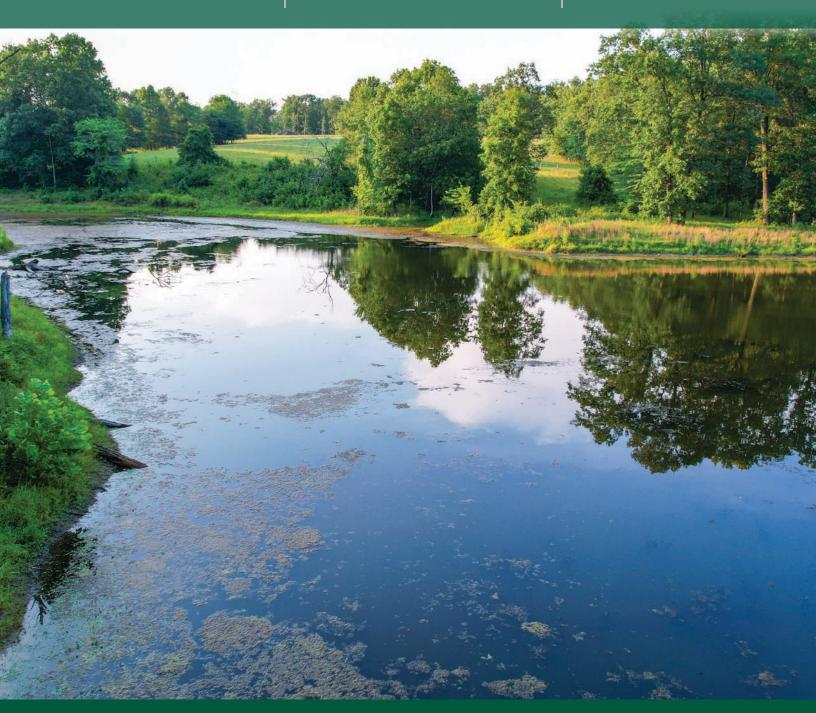

### **Property Summary**

Higbee Hunt Camp 95 sits just south of the town of Higbee Missouri and has several hundred feet of highway frontage. As you enter this tract you will find a large stocked pond with a generator ready off grid hunting cabin over looking the pond.

#### Land

The cabin is 12×24 with a covered porch and equipped with a wood stove. At the back end of the 40 sits a several-acre stocked lake. This acreage has multiple well-maintained trails making access easy. A large number of whitetail deer call this property home. With dedicated food plot areas and proven stand locations, this property is the perfect getaway hunting tract.