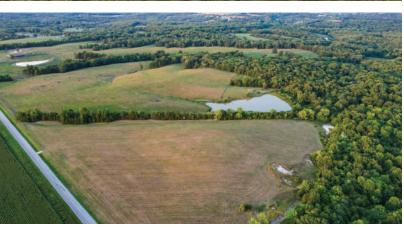

### **Property Summary**

Higbee Hunt Camp 95 sits just south of the town of Higbee Missouri and has several hundred feet of highway frontage. As you enter this tract you will find a large stocked pond with a generator ready off grid hunting cabin over looking the pond.

#### Land

The cabin is 12×24 with a covered porch and equipped with a wood stove. At the back end of the 40 sits a several-acre stocked lake. This acreage has multiple well-maintained trails making access easy. A large number of whitetail deer call this property home. With dedicated food plot areas and proven stand locations, this property is the perfect getaway hunting tract.