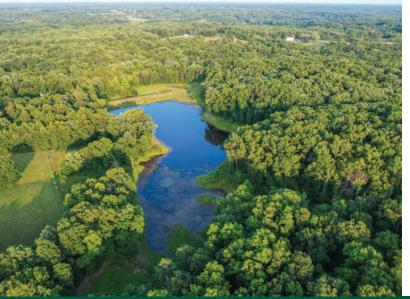

### **Property Summary**

Higbee Hunt Camp 95 sits just south of the town of Higbee Missouri and has several hundred feet of highway frontage. As you enter this tract you will find a large stocked pond with a generator ready off grid hunting cabin over looking the pond.

#### Land

The cabin is 12×24 with a covered porch and equipped with a wood stove. At the back end of the 40 sits a several-acre stocked lake. This acreage has multiple well-maintained trails making access easy. A large number of whitetail deer call this property home. With dedicated food plot areas and proven stand locations, this property is the perfect getaway hunting tract.