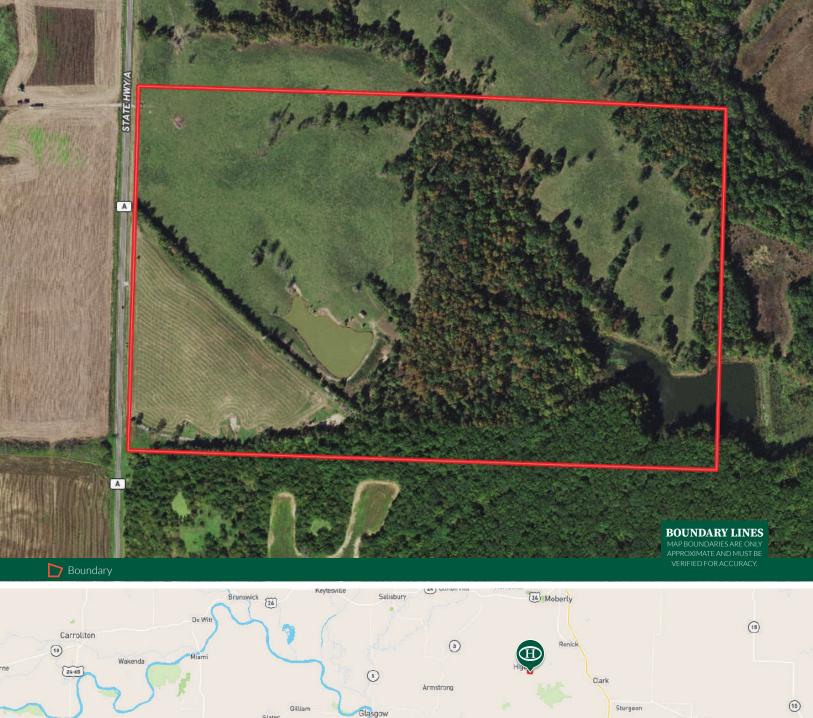

# **Higbee Hunt Camp 95**

95.00 Acres Randolph County, MO \$541,500

#### **Land Details**

Address: TBD Highway A (95ac), Higbee, Missouri 65257, USA Closest Town: Higbee

Total Acres: 95.00 Deeded Acres: 95.00

### **Property Summary**

Higbee Hunt Camp 95 sits just south of the town of Higbee Missouri and has several hundred feet of highway frontage. As you enter this tract you will find a large stocked pond with a generator ready off grid hunting cabin over looking the pond.

#### Land

The cabin is 12×24 with a covered porch and equipped with a wood stove. At the back end of the 40 sits a several-acre stocked lake. This acreage has multiple well-maintained trails making access easy. A large number of whitetail deer call this property home. With dedicated food plot areas and proven stand locations, this property is the perfect getaway hunting tract.