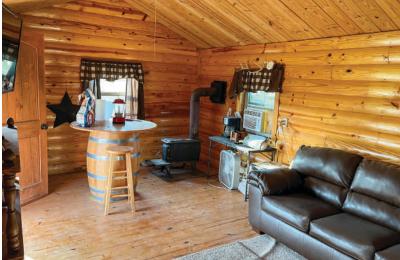

#### **Building Details**

Basement: None
Outbuildings: 1
Types of Outbuildings:

Off-Grid Cabin

#### Land

The cabin is 12×24 with a covered porch and equipped with a wood stove. At the back end of the 40 sits a several-acre stocked lake. This acreage has multiple well-maintained trails making access easy. A large number of whitetail deer call this property home. With dedicated food plot areas and proven stand locations, this property is the perfect getaway hunting tract.