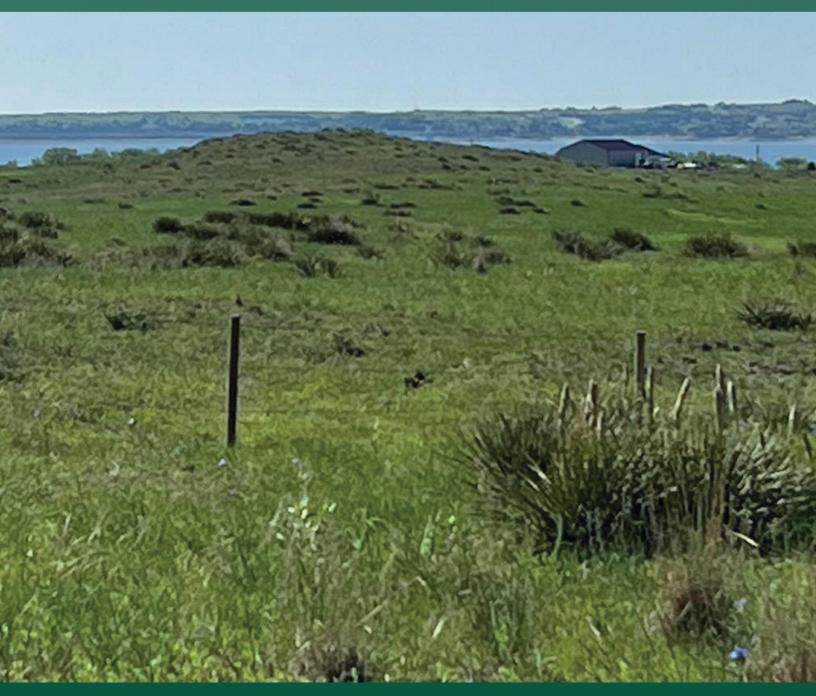

## **About this property**

Lake View at Arthur Bay Lot 1 is a 4.5 +/- acre lot located directly north of Arthur Bay on the north side of beautiful Lake McConaughy. The property has some great views of the lake and multiple potential building sites. The property is accessed by a partially paved County Road and less than a half mile north of Hwy 92. This property is in a terrific location for the simple fact that is close to everything you will ever want to do at Lake Mac!