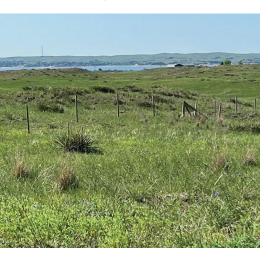

## **About this property**

Lake View at Arthur Bay Lot 1 is a 4.5 +/- acre lot located directly north of Arthur Bay on the north side of beautiful Lake McConaughy. The property has some great views of the lake and multiple potential building sites. The property is accessed by a partially paved County Road and less than a half mile north of Hwy 92. This property is in a terrific location for the simple fact that is close to everything you will ever want to do at Lake Mac!