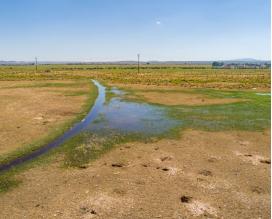

#### Land

PRICE:

\$1,750,000

The property has a good portion of Muddy creek running through the east side of the property, which also borders BLM lands to the east. The west side of the property features approximately 157 acres of irrigated ground next to the town of Marbleton, and plenty of access from Jalepa road on the South side of the property.