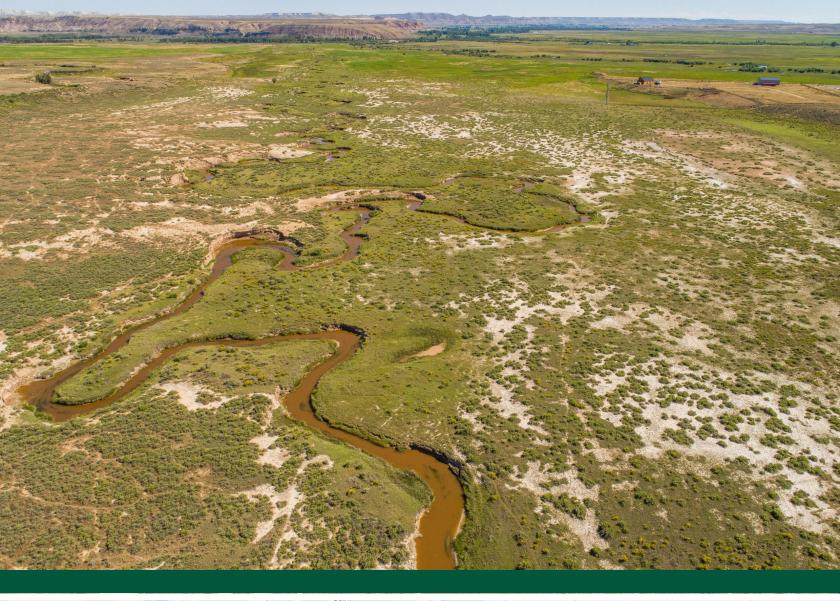

#### **Property Summary**

This property is 521 acres of ranch land with 157 acres of water rights allocated to the property, and a significant amount of range land with access to live water for livestock. It borders the town of Marbleton, and is accessible from Jalepa road, or the town of Marbleton itself.

#### Land

PRICE:

\$1,750,000

The property has a good portion of Muddy creek running through the east side of the property, which also borders BLM lands to the east. The west side of the property features approximately 157 acres of irrigated ground next to the town of Marbleton, and plenty of access from Jalepa road on the South side of the property.

#### Agriculture

157 acres of irrigated ground, the remainder in good range land for grazing.

www.HaydenOutdoors.com | 866.741.8323