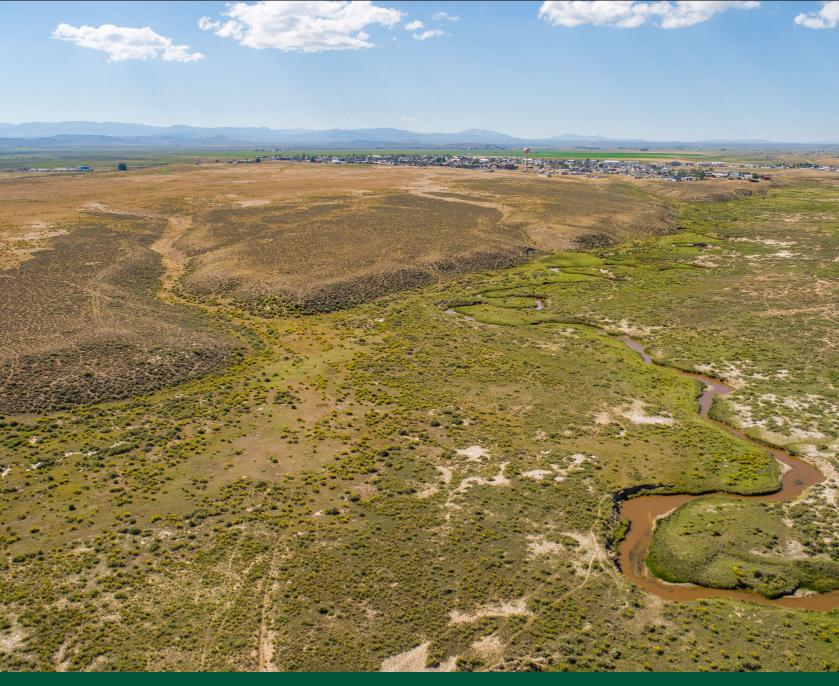

#### **Property Summary**

This property is 521 acres of ranch land with 157 acres of water rights allocated to the property, and a significant amount of range land with access to live water for livestock. It borders the town of Marbleton, and is accessible from Jalepa road, or the town of Marbleton itself.

#### Land

PRICE:

\$1,750,000

The property has a good portion of Muddy creek running through the east side of the property, which also borders BLM lands to the east. The west side of the property features approximately 157 acres of irrigated ground next to the town of Marbleton, and plenty of access from Jalepa road on the South side of the property.

#### Agriculture

157 acres of irrigated ground, the remainder in good range land for grazing.

www.HaydenOutdoors.com | 866.741.8323