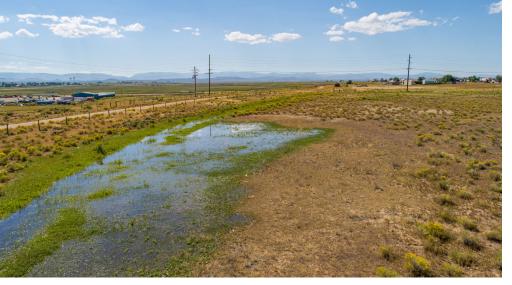

#### **Property Summary**

This property is 521 acres of ranch land with 157 acres of water rights allocated to the property, and a significant amount of range land with access to live water for livestock. It borders the town of Marbleton, and is accessible from Jalepa road, or the town of Marbleton itself.

#### Land

PRICE:

\$1,750,000

The property has a good portion of Muddy creek running through the east side of the property, which also borders BLM lands to the east. The west side of the property features approximately 157 acres of irrigated ground next to the town of Marbleton, and plenty of access from Jalepa road on the South side of the property.

#### Agriculture

157 acres of irrigated ground, the remainder in good range land for grazing.

www.HaydenOutdoors.com | 866.741.8323