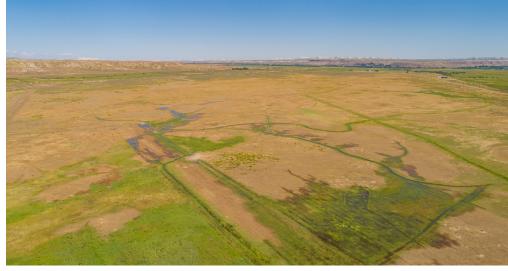

#### **Property Summary**

This property is 521 acres of ranch land with 157 acres of water rights allocated to the property, and a significant amount of range land with access to live water for livestock. It borders the town of Marbleton, and is accessible from Jalepa road, or the town of Marbleton itself.

#### Land

PRICE:

\$1,750,000

The property has a good portion of Muddy creek running through the east side of the property, which also borders BLM lands to the east. The west side of the property features approximately 157 acres of irrigated ground next to the town of Marbleton, and plenty of access from Jalepa road on the South side of the property.

#### Agriculture

157 acres of irrigated ground, the remainder in good range land for grazing.

www.HaydenOutdoors.com | 866.741.8323