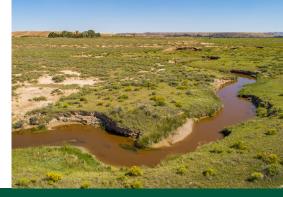

#### Land

PRICE:

\$1,750,000

The property has a good portion of Muddy creek running through the east side of the property, which also borders BLM lands to the east. The west side of the property features approximately 157 acres of irrigated ground next to the town of Marbleton, and plenty of access from Jalepa road on the South side of the property.