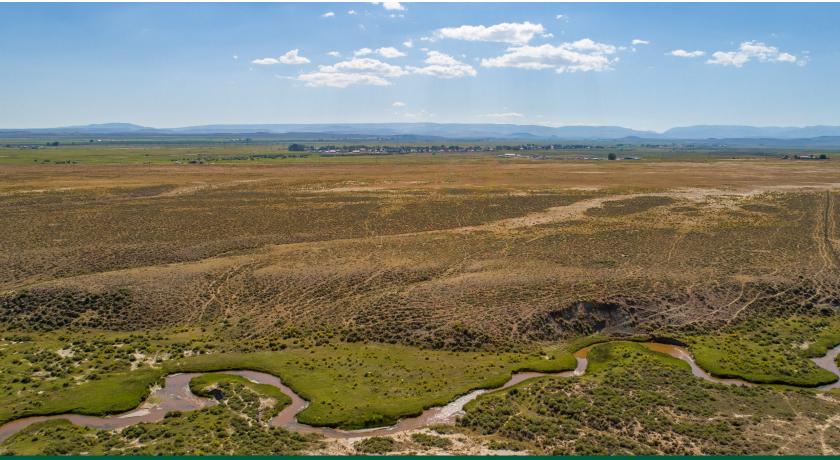

#### **Property Summary**

This property is 521 acres of ranch land with 157 acres of water rights allocated to the property, and a significant amount of range land with access to live water for livestock. It borders the town of Marbleton, and is accessible from Jalepa road, or the town of Marbleton itself.

#### Land

PRICE:

\$1,750,000

The property has a good portion of Muddy creek running through the east side of the property, which also borders BLM lands to the east. The west side of the property features approximately 157 acres of irrigated ground next to the town of Marbleton, and plenty of access from Jalepa road on the South side of the property.

#### Agriculture

157 acres of irrigated ground, the remainder in good range land for grazing.

www.HaydenOutdoors.com | 866.741.8323