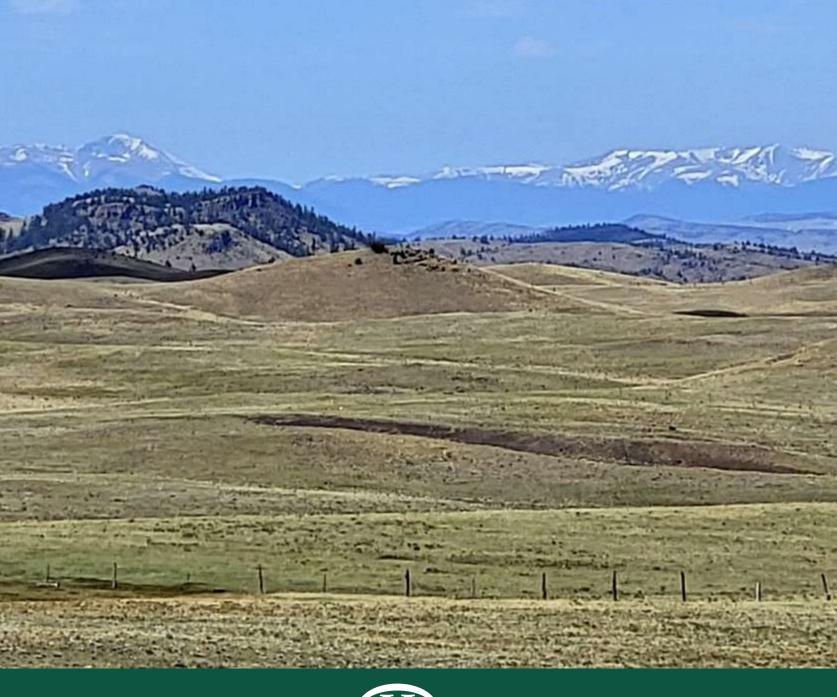

### **Property Summary:**

Located in the High Plains of South Park near Hartsel Colorado is a beautiful 482+/- acre ranch. Original homestead cabins are still present and strategically located by a good spring that historically watered the homesteaders! There are a number of other free-flowing springs positioned throughout the parcel that serve to draw wildlife from the adjacent public lands

### Land

Bordered by thousands of contiguous Pike National Forest lands to the East, this spectacular ranch provides 360-degree panoramic views! This is an ideal Colorado ranch for grazing and has the potential to divide into 35-acre parcels if desired. Domestic well permits may be obtained from the Colorado Division of Water Resources. The property contains access from the south and north and is off the grid for total potential privacy and self-sustainability. Walk out your door and into the bordering National Forest to hike, ATV and hunt on thousands of acres of public land. The property is an easy driving distance to Eleven Mile Reservoir, Tomahawk State Wildlife Area, Spinney Mountain Reservoir State Park, Fairplay, Buena Vista, Woodland Park, and Cripple Creek with fishing, skiing, hiking, snowmobiling, and numerous other recreational activities. Truly a beautiful piece of the Rocky Mountains!