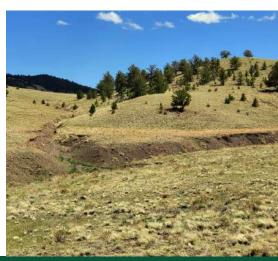

### **Property Summary:**

Located in the High Plains of South Park near Hartsel Colorado is a beautiful 482+/- acre ranch. Original homestead cabins are still present and strategically located by a good spring that historically watered the homesteaders! There are a number of other free-flowing springs positioned throughout the parcel that serve to draw wildlife from the adjacent public lands

### Land

Bordered by thousands of contiguous Pike National Forest lands to the East, this spectacular ranch provides 360-degree panoramic views! This is an ideal Colorado ranch for grazing and has the potential to divide into 35-acre parcels if desired. Domestic well permits may be obtained from the Colorado Division of Water Resources. The property contains access from the south and north and is off the grid for total potential privacy and self-sustainability. Walk out your door and into the bordering National Forest to hike, ATV and hunt on thousands of acres of public land. The property is an easy driving distance to Eleven Mile Reservoir, Tomahawk State Wildlife Area, Spinney Mountain Reservoir State Park, Fairplay, Buena Vista, Woodland Park, and Cripple Creek with fishing, skiing, hiking, snowmobiling, and numerous other recreational activities. Truly a beautiful piece of the Rocky Mountains!