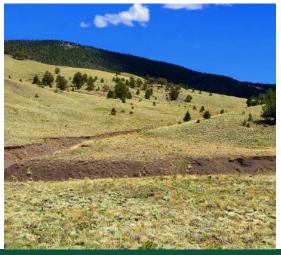

### **Property Summary:**

Located in the High Plains of South Park near Hartsel Colorado is a beautiful 482+/- acre ranch. Original homestead cabins are still present and strategically located by a good spring that historically watered the homesteaders! There are a number of other free-flowing springs positioned throughout the parcel that serve to draw wildlife from the adjacent public lands

### Land

Bordered by thousands of contiguous Pike National Forest lands to the East, this spectacular ranch provides 360-degree panoramic views! This is an ideal Colorado ranch for grazing and has the potential to divide into 35-acre parcels if desired. Domestic well permits may be obtained from the Colorado Division of Water Resources. The property contains access from the south and north and is off the grid for total potential privacy and self-sustainability. Walk out your door and into the bordering National Forest to hike, ATV and hunt on thousands of acres of public land. The property is an easy driving distance to Eleven Mile Reservoir, Tomahawk State Wildlife Area, Spinney Mountain Reservoir State Park, Fairplay, Buena Vista, Woodland Park, and Cripple Creek with fishing, skiing, hiking, snowmobiling, and numerous other recreational activities. Truly a beautiful piece of the Rocky Mountains!