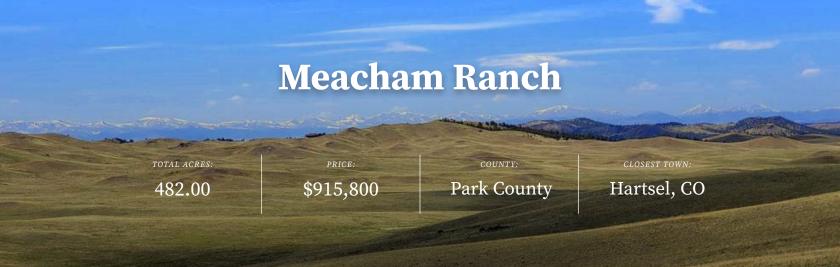

# **Meacham Ranch**

482.00 Acres Park County, CO \$915,800

HAYDEN HOUTDOORS.

### Land Details:

Address: TBD TBD, Hartsel, Colorado 80449 Closest Town: Hartsel Total Acres: 482.00 Deeded Acres: 482.00 Zoning: Agriculture/Residential Source of lot size: Unknown