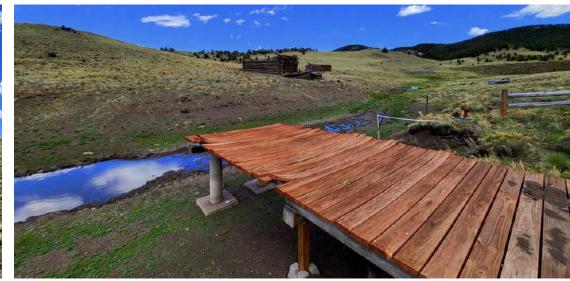

### **Property Summary:**

Located in the High Plains of South Park near Hartsel Colorado is a beautiful 482+/- acre ranch. Original homestead cabins are still present and strategically located by a good spring that historically watered the homesteaders! There are a number of other free-flowing springs positioned throughout the parcel that serve to draw wildlife from the adjacent public lands