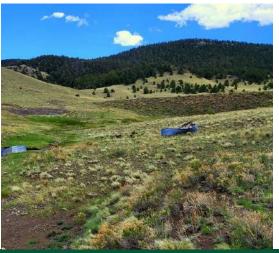

### **Property Summary:**

Located in the High Plains of South Park near Hartsel Colorado is a beautiful 482+/- acre ranch. Original homestead cabins are still present and strategically located by a good spring that historically watered the homesteaders! There are a number of other free-flowing springs positioned throughout the parcel that serve to draw wildlife from the adjacent public lands

### Land

Bordered by thousands of contiguous Pike National Forest lands to the East, this spectacular ranch provides 360-degree panoramic views! This is an ideal Colorado ranch for grazing and has the potential to divide into 35-acre parcels if desired. Domestic well permits may be obtained from the Colorado Division of Water Resources. The property contains access from the south and north and is off the grid for total potential privacy and self-sustainability. Walk out your door and into the bordering National Forest to hike, ATV and hunt on thousands of acres of public land. The property is an easy driving distance to Eleven Mile Reservoir, Tomahawk State Wildlife Area, Spinney Mountain Reservoir State Park, Fairplay, Buena Vista, Woodland Park, and Cripple Creek with fishing, skiing, hiking, snowmobiling, and numerous other recreational activities. Truly a beautiful piece of the Rocky Mountains!