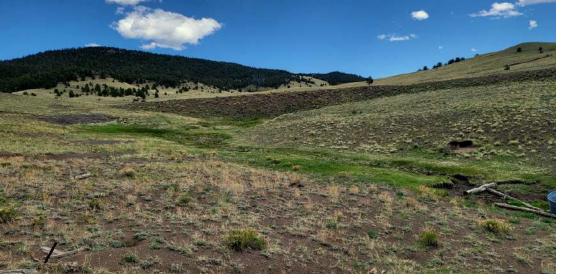

### **Property Summary:**

Located in the High Plains of South Park near Hartsel Colorado is a beautiful 482+/- acre ranch. Original homestead cabins are still present and strategically located by a good spring that historically watered the homesteaders! There are a number of other free-flowing springs positioned throughout the parcel that serve to draw wildlife from the adjacent public lands

### Land

Bordered by thousands of contiguous Pike National Forest lands to the East, this spectacular ranch provides 360-degree panoramic views! This is an ideal Colorado ranch for grazing and has the potential to divide into 35-acre parcels if desired. Domestic well permits may be obtained from the Colorado Division of Water Resources. The property contains access from the south and north and is off the grid for total potential privacy and self-sustainability. Walk out your door and into the bordering National Forest to hike, ATV and hunt on thousands of acres of public land. The property is an easy driving distance to Eleven Mile Reservoir, Tomahawk State Wildlife Area, Spinney Mountain Reservoir State Park, Fairplay, Buena Vista, Woodland Park, and Cripple Creek with fishing, skiing, hiking, snowmobiling, and numerous other recreational activities. Truly a beautiful piece of the Rocky Mountains!