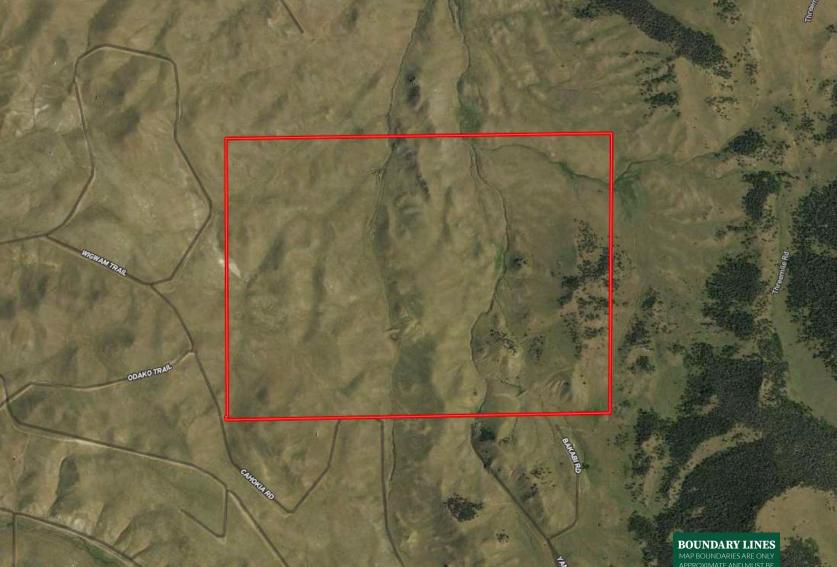

### Land Details:

Address: TBD TBD, Hartsel, Colorado 80449 Closest Town: Hartsel Total Acres: 482.00 Deeded Acres: 482.00 Zoning: Agriculture/Residential Source of lot size: Unknown

### Land

Bordered by thousands of contiguous Pike National Forest lands to the East, this spectacular ranch provides 360-degree panoramic views! This is an ideal Colorado ranch for grazing and has the potential to divide into 35-acre parcels if desired. Domestic well permits may be obtained from the Colorado Division of Water Resources. The property contains access from the south and north and is off the grid for total potential privacy and self-sustainability. Walk out your door and into the bordering National Forest to hike, ATV and hunt on thousands of acres of public land. The property is an easy driving distance to Eleven Mile Reservoir, Tomahawk State Wildlife Area, Spinney Mountain Reservoir State Park, Fairplay, Buena Vista, Woodland Park, and Cripple Creek with fishing, skiing, hiking, snowmobiling, and numerous other recreational activities. Truly a beautiful piece of the Rocky Mountains!