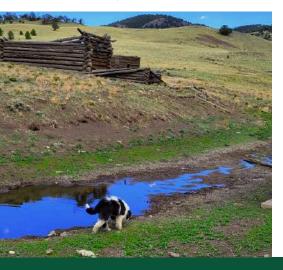

### **Property Summary:**

Located in the High Plains of South Park near Hartsel Colorado is a beautiful 482+/- acre ranch. Original homestead cabins are still present and strategically located by a good spring that historically watered the homesteaders! There are a number of other free-flowing springs positioned throughout the parcel that serve to draw wildlife from the adjacent public lands