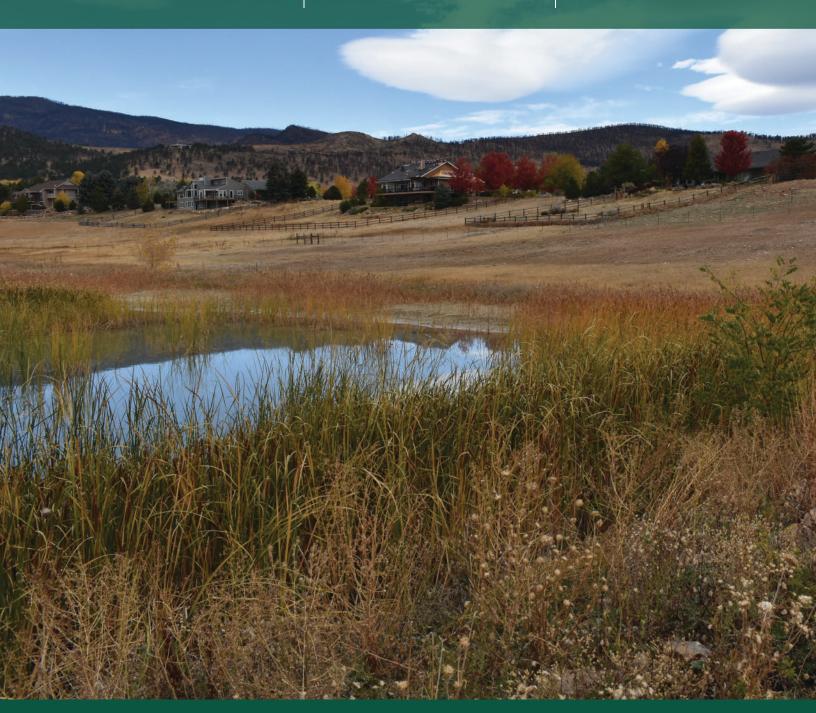

# **Property Summary:**

112 +/- acres of ranch opportunity near Longmont, CO. The property is zoned agricultural and protected by a conservation easement. Outbuildings allowed but no residential structures. The property could easily be personalized into a farm with trees, crops, grazing horses, cattle, goats, sheep, etc. The land is fenced and has historic ditches, laterals, and a small pond for the animals. Property has an existing cattle shed built in 1993.

#### Land

112.81 acres of agricultural zoned land. Historic ditches and a small pond are on the property but no water rights. Pond could be used for waterfowl hunting.

## **Improvements**

Property is fenced. It also has a shelter and turnout for farm animals. Ag buildings are allowed but no residential structures are to be built.