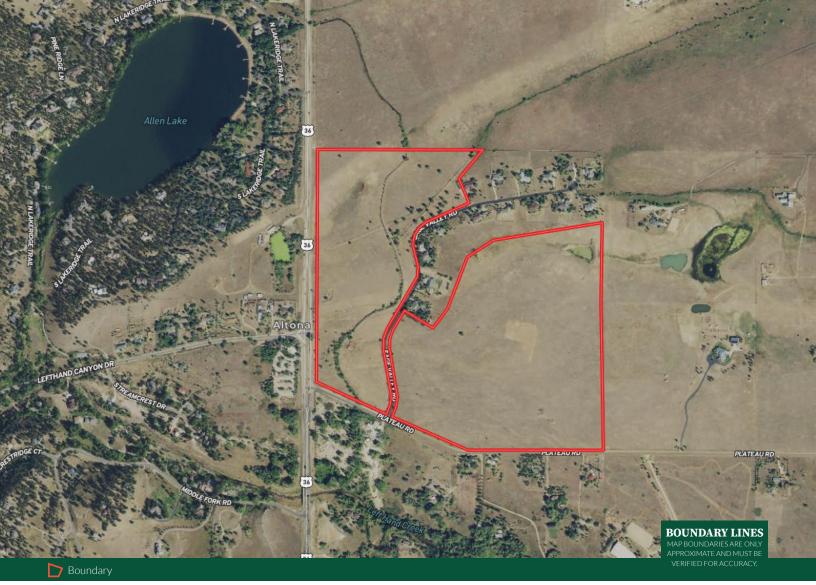

# Sage Valley Acres

112.81 Acres | Boulder County, CO | \$695,000

#### **Land Details:**

Total Acres: 112.81

Zoning: AG

Estimated Taxes: \$4,700 - 2020 Source of lot size: Unknown

# **Property Summary:**

112 +/- acres of ranch opportunity near Longmont, CO. The property is zoned agricultural and protected by a conservation easement. Outbuildings allowed but no residential structures. The property could easily be personalized into a farm with trees, crops, grazing horses, cattle, goats, sheep, etc. The land is fenced and has historic ditches, laterals, and a small pond for the animals. Property has an existing cattle shed built in 1993.

#### Land

112.81 acres of agricultural zoned land. Historic ditches and a small pond are on the property but no water rights. Pond could be used for waterfowl hunting.

## **Improvements**

Property is fenced. It also has a shelter and turnout for farm animals. Ag buildings are allowed but no residential structures are to be built.

# **Agriculture**

There is a wide range of opportunity to create your own farm or ranch on 112 +/-acres. The property could be farmed with crops or trees and also setup for horses, cattle, sheep/goats, or any type of farm animals.