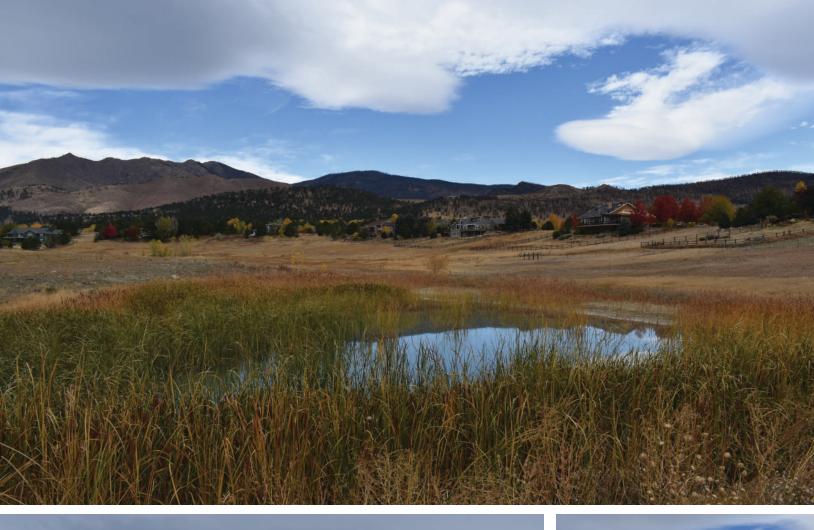

# **Property Summary:**

112 +/- acres of ranch opportunity near Longmont, CO. The property is zoned agricultural and protected by a conservation easement. Outbuildings allowed but no residential structures. The property could easily be personalized into a farm with trees, crops, grazing horses, cattle, goats, sheep, etc. The land is fenced and has historic ditches, laterals, and a small pond for the animals. Property has an existing cattle shed built in 1993.

#### Land

112.81 acres of agricultural zoned land. Historic ditches and a small pond are on the property but no water rights. Pond could be used for waterfowl hunting.

# **Agriculture**

There is a wide range of opportunity to create your own farm or ranch on 112 +/-acres. The property could be farmed with crops or trees and also setup for horses, cattle, sheep/goats, or any type of farm animals.