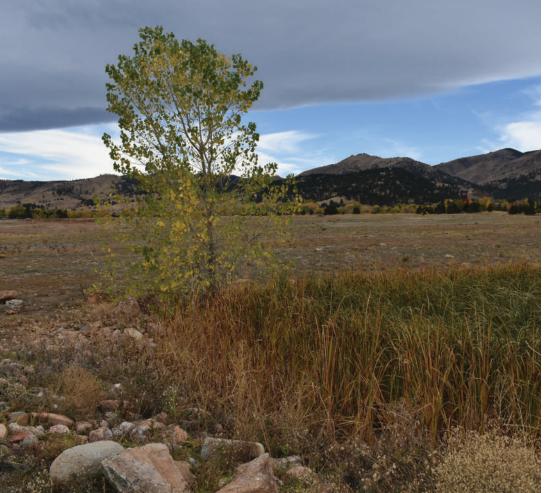

# **Property Summary:**

112 +/- acres of ranch opportunity near Longmont, CO. The property is zoned agricultural and protected by a conservation easement. Outbuildings allowed but no residential structures. The property could easily be personalized into a farm with trees, crops, grazing horses, cattle, goats, sheep, etc. The land is fenced and has historic ditches, laterals, and a small pond for the animals. Property has an existing cattle shed built in 1993.

# **Agriculture**

There is a wide range of opportunity to create your own farm or ranch on 112 +/-acres. The property could be farmed with crops or trees and also setup for horses, cattle, sheep/goats, or any type of farm animals.