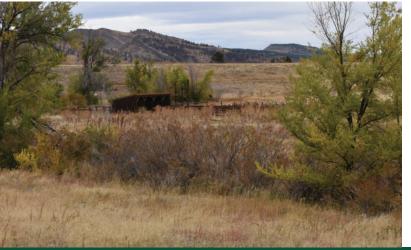

# **Property Summary:**

112 +/- acres of ranch opportunity near Longmont, CO. The property is zoned agricultural and protected by a conservation easement. Outbuildings allowed but no residential structures. The property could easily be personalized into a farm with trees, crops, grazing horses, cattle, goats, sheep, etc. The land is fenced and has historic ditches, laterals, and a small pond for the animals. Property has an existing cattle shed built in 1993.

## **Improvements**

Property is fenced. It also has a shelter and turnout for farm animals. Ag buildings are allowed but no residential structures are to be built.